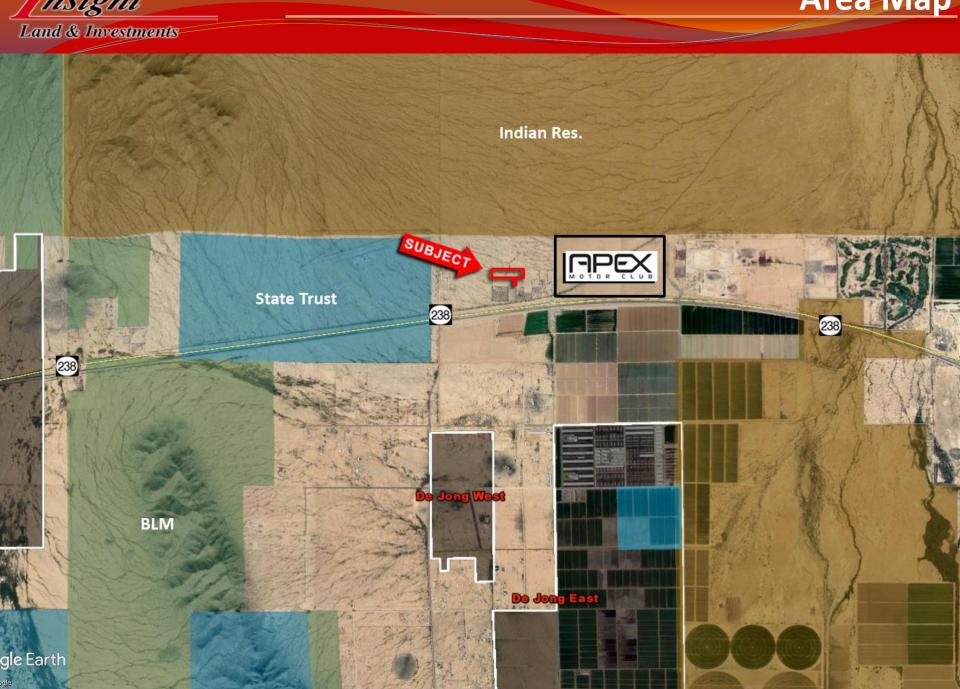

#### **Pinal County, AZ**

- ☐ Location: W of NWC Warren Rd & Highway 238, Pinal County, AZ
- **△** APN: 510-05-005B, 005C, 006B
- **Zoning**: CI-2 (Heavy Industrial)
- ☐ Size: +/- 10.5 Ac
- ☐ *Price:* \$457,380 or \$1.00/SF
- Comments: Property is located just west of the City of Maricopa.

  Property is zoned CI-2 in Pinal County and allows for a variety of uses (Auto Wrecking, Service Yards, Storage, Manufacturing, and more). This is a rare Heavy Industrial zoned gem.