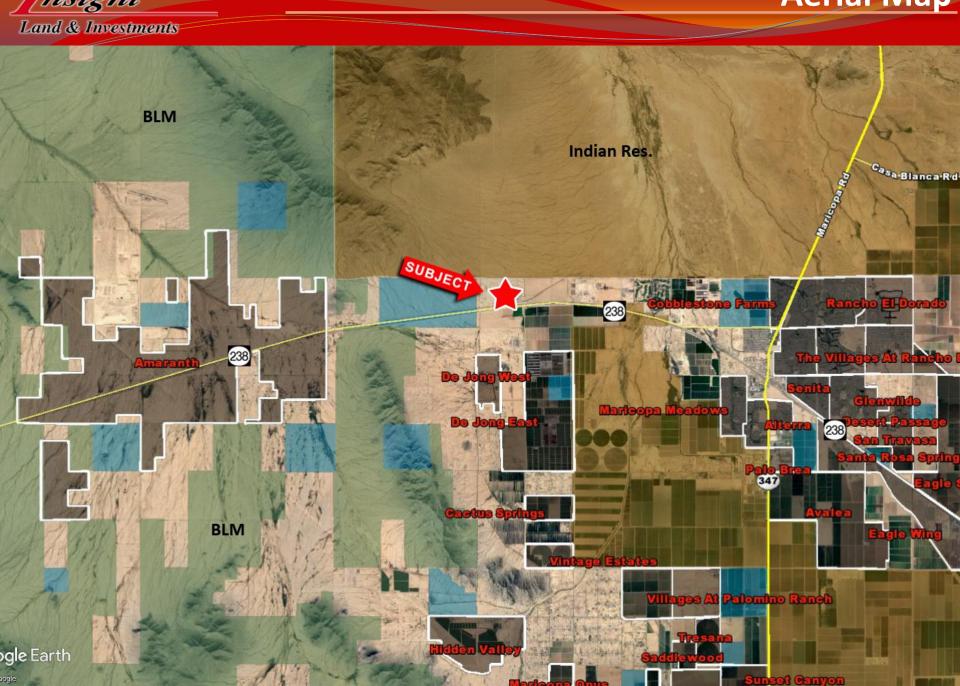

s zoned CI-2 in Pinal County and allows for a variety of uses (Auto Wrecking, Service Yards, Storage, Manufacturing, and more). This is a rare Heavy Industrial zoned gem.

## **EXCLUSIVELY LISTED**

Insight Land & Investments 7400 E McDonald Dr, Ste 121 Scottsdale, Arizona 85250 602.385.1515 www.insightland.com All information furnished regarding property for sale, rental or financing is from sources deemed reliable, but no warranty or representation is made to the accuracy thereof and same is subject to errors, omissions, change of price, rental or other conditions prior to sale, lease or financing or withdrawal without notice. No liability of any kind is to be imposed on the broker herein.

### **Kenneth Reycraft**

Direct: 602-385-1529 kreycraft@insightland.com







# **Aerial Map**



#### Land & Investments