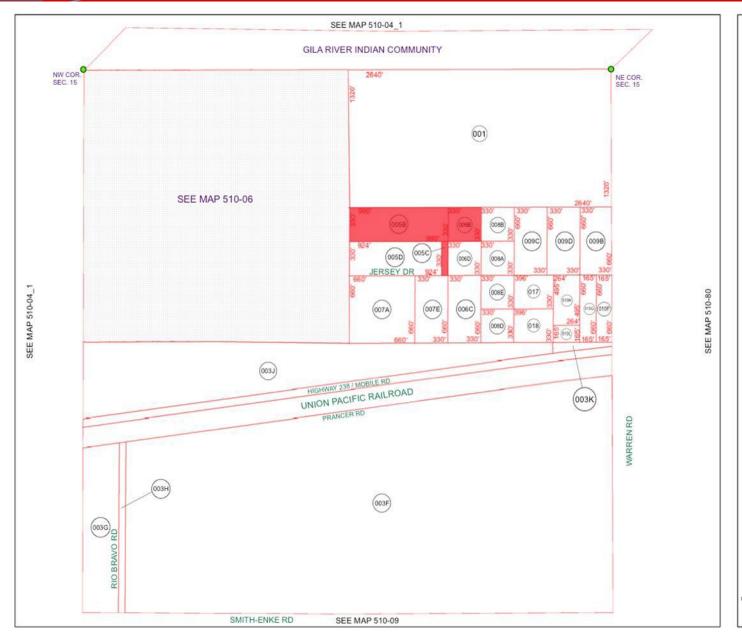

#### **Pinal County, AZ**

- ☐ Location: W of NWC Warren Rd & Highway 238, Pinal County, AZ
- **△** APN: 510-05-005B, 005C, 006B
- **Zoning**: CI-2 (Heavy Industrial)
- ☐ Size: +/- 10.5 Ac
- ☐ *Price:* \$457,380 or \$1.00/SF
- Comments: Property is located just west of the City of Maricopa.