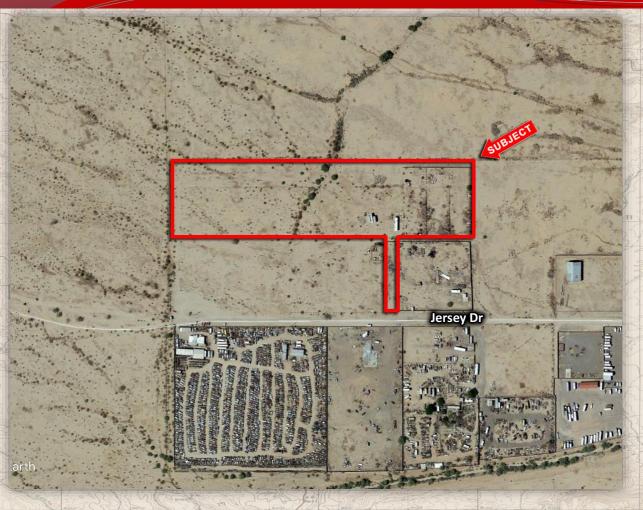

#### **Pinal County, AZ**

- ☐ Location: W of NWC Warren Rd & Highway 238, Pinal County, AZ
- **△** APN: 510-05-005B, 005C, 006B
- **Zoning**: CI-2 (Heavy Industrial)
- ☐ Size: +/- 10.5 Ac
- ☐ *Price:* \$457,380 or \$1.00/SF
- Comments: Property is located just west of the City of Maricopa.

  Property is zoned CI-2 in Pinal County and allows for a variety of uses (Auto Wrecking, Service Yards, Storage, Manufacturing, and more). This is a rare Heavy Industrial zoned gem.