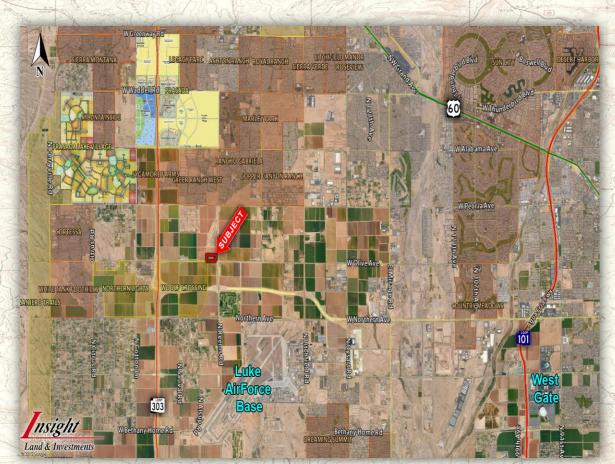

## INDUSTRIAL LAND FOR SALE

- Location: Northwest corner of Olive Ave and Reems Rd in Maricopa County, Arizona
- APN: 501-41-006W
- Zoning: RU-43
- **Size:** +/- 16 Acres
- Price: Submit
- Comments:
- Property is 1 mile from the Loop 303 and a half mile from the Northern Parkway.
- The site has potential rail access and is ideal for industrial development.