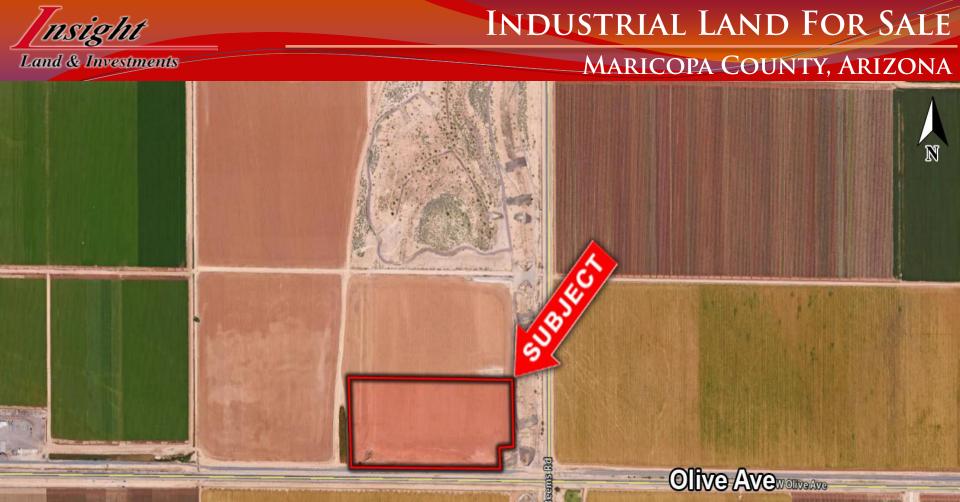

## INDUSTRIAL LAND FOR SALE

- Location: Northwest corner of Olive Ave and Reems Rd in Maricopa County, Arizona
- APN: 501-41-006W
- Zoning: RU-43
- **Size:** +/- 16 Acres
- Price: Submit
- Comments:
- Property is 1 mile from the Loop 303 and a half mile from the Northern Parkway.
- The site has potential rail access and is ideal for industrial development.