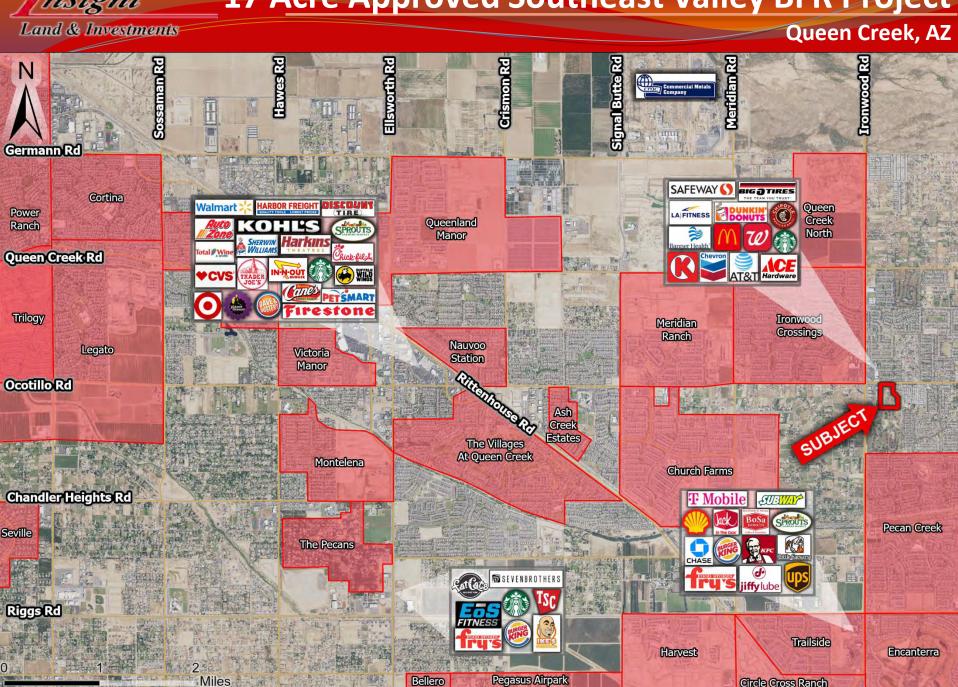

### Queen Creek, AZ

- Location: East of the southeast corner of Ironwood Road and Ocotillo Road in Queen Creek, AZ
- Size: 17 acres
- Zoning: Rezone in process to PAD allowing for 12.9 du / acre
- Utilities: All utilities to the site boundary
- Price: Submit offers
- Comments:
- This property presents a rare opportunity to acquire 17 acres zoned multifamily site in the southeast valley of Phoenix. The property is the "build for rent" component of the mini masterplan consisting of Tripointe Homes and a micro hospital. Due to the lack of remaining land inventory and challenging entitlement conditions towards multifamily, this is an extremely unique opportunity. The site is just south of LG's planned 5-billion-dollar plant and in close proximity to retail and transportation corridors.