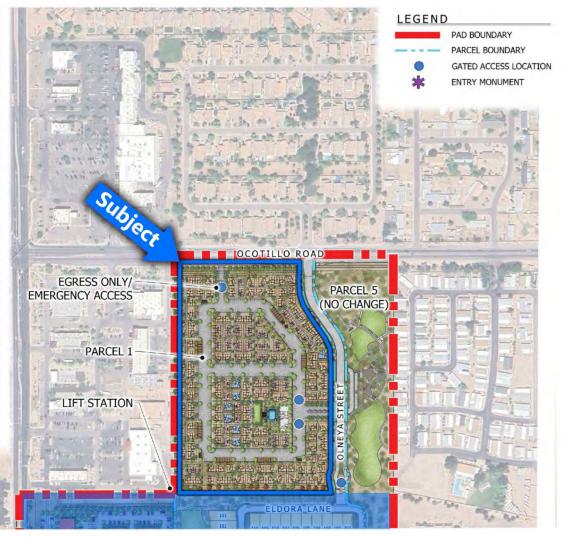

### **PARCEL-I PROPOSED DESIGN**

Queen Creek, AZ

| SITE DATA PARCEL 1 |           |        |  |
|--------------------|-----------|--------|--|
|                    |           |        |  |
| NET ACREAGE        | 16.69 AC  |        |  |
| OPEN SPACE         | 5.34 AC   | 32.00% |  |
| UNIT PLAN          | UNITS     |        |  |
| ONE BEDROOM        | 59 UNITS  |        |  |
| TWO BEDROOM        | 152 UNITS |        |  |
| THREE BEDROOM      | 9 UNITS   |        |  |
| TOTAL              | 220 UNITS |        |  |