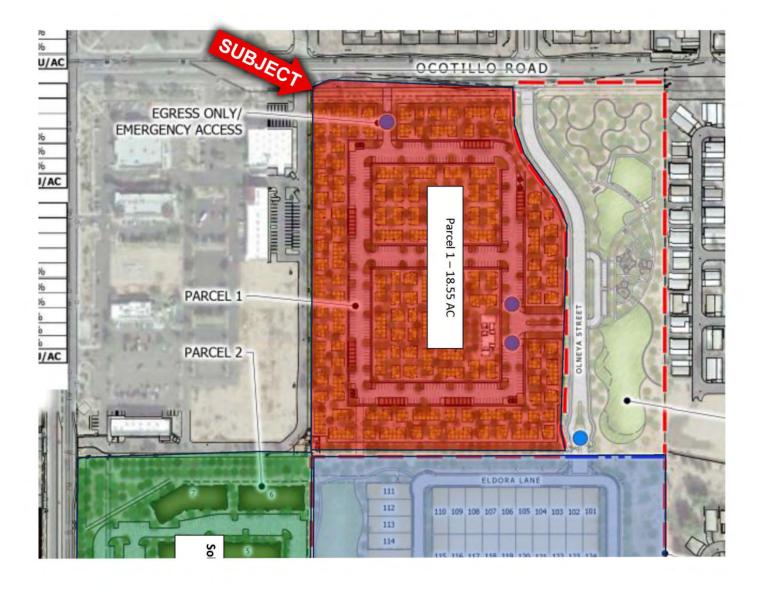

### **PARCEL-I PROPOSED DESIGN**

Queen Creek, AZ

| SITE DATA PARCEL 1 |           |        |  |
|--------------------|-----------|--------|--|
|                    |           |        |  |
| NET ACREAGE        | 16.69 AC  |        |  |
| OPEN SPACE         | 5.34 AC   | 32.00% |  |
| UNIT PLAN          | UNITS     |        |  |
| ONE BEDROOM        | 59 UNITS  |        |  |
| TWO BEDROOM        | 152 UNITS |        |  |
| THREE BEDROOM      | 9 UNITS   |        |  |
| TOTAL              | 220 UNITS |        |  |