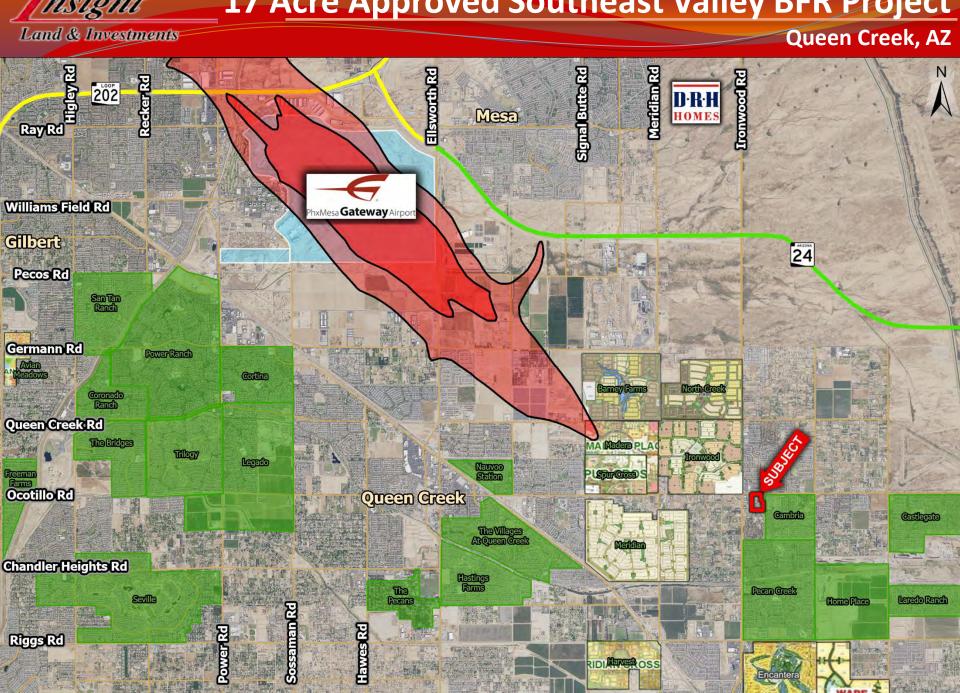

### Queen Creek, AZ

- Location: East of the southeast corner of Ironwood Road and Ocotillo Road in Queen Creek, AZ
- Size: 17 acres
- Zoning: Rezone in process to PAD allowing for 12.9 du / acre
- Utilities: All utilities to the site boundary
- Price: Submit offers
- Comments:
- This property presents a rare opportunity to acquire 17 acres zoned multifamily site in the southeast valley of Phoenix. The property is the "build for rent" component of the mini masterplan consisting of Tripointe Homes and a micro hospital. Due to the lack of remaining land inventory and challenging entitlement conditions towards multifamily, this is an extremely unique opportunity. The site is just south of LG's planned 5-billion-dollar plant and in close proximity to retail and transportation corridors.