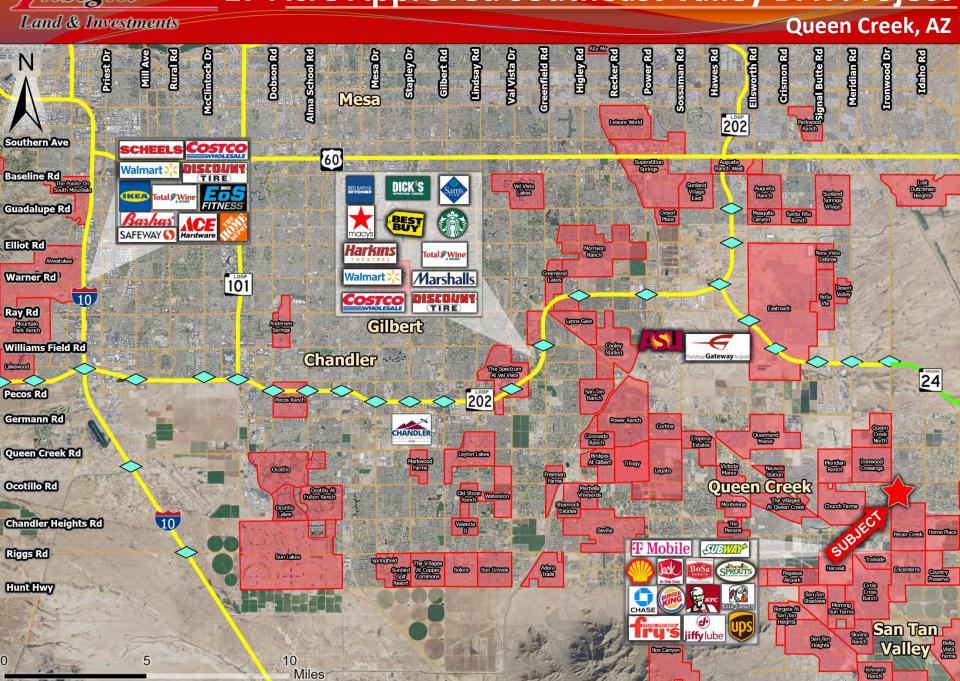

### Queen Creek, AZ

- Location: East of the southeast corner of Ironwood Road and Ocotillo Road in Queen Creek, AZ
- Size: 17 acres
- Zoning: Rezone in process to PAD allowing for 12.9 du / acre
- Utilities: All utilities to the site boundary
- Price: Submit offers
- Comments:
- This property presents a rare opportunity to acquire 17 acres zoned multifamily site in the southeast valley of Phoenix. The property is the "build for rent" component of the mini masterplan consisting of Tripointe Homes and a micro hospital. Due to the lack of remaining land inventory and challenging entitlement conditions towards multifamily, this is an extremely unique opportunity. The site is just south of LG's planned 5-billion-dollar plant and in close proximity to retail and transportation corridors.