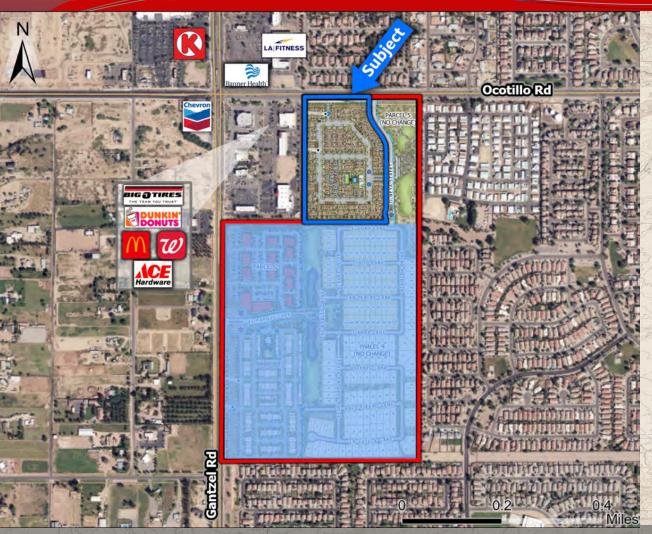

### Queen Creek, AZ

- Location: East of the southeast corner of Ironwood Road and Ocotillo Road in Queen Creek, AZ
- Size: 17 acres
- Zoning: Rezone in process to PAD allowing for 12.9 du / acre
- Utilities: All utilities to the site boundary
- Price: Submit offers
- Comments:
- This property presents a rare opportunity to acquire 17 acres zoned multifamily site in the southeast valley of Phoenix. The property is the "build for rent" component of the mini masterplan consisting of Tripointe Homes and a micro hospital. Due to the lack of remaining land inventory and challenging entitlement conditions towards multifamily, this is an extremely unique opportunity. The site is just south of LG's planned 5-billion-dollar plant and in close proximity to retail and transportation corridors.