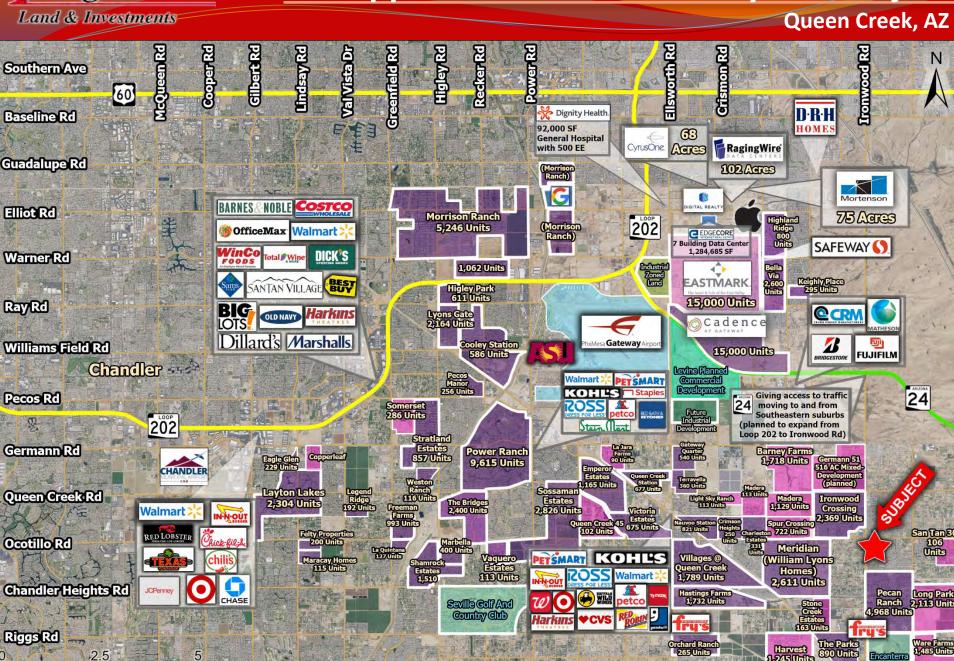

### Queen Creek, AZ

- Location: East of the southeast corner of Ironwood Road and Ocotillo Road in Queen Creek, AZ
- Size: 17 acres
- Zoning: Rezone in process to PAD allowing for 12.9 du / acre
- Utilities: All utilities to the site boundary
- Price: Submit offers
- Comments:
- This property presents a rare opportunity to acquire 17 acres zoned multifamily site in the southeast valley of Phoenix. The property is the "build for rent" component of the mini masterplan consisting of Tripointe Homes and a micro hospital. Due to the lack of remaining land inventory and challenging entitlement conditions towards multifamily, this is an extremely unique opportunity. The site is just south of LG's planned 5-billion-dollar plant and in close proximity to retail and transportation corridors.