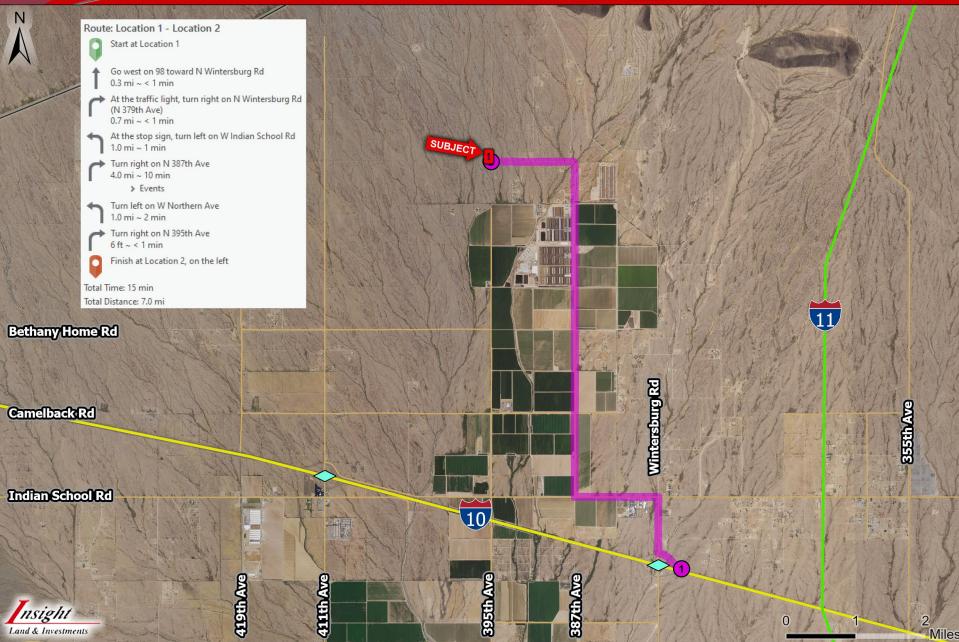

sired.

Insight Land & Investments 7400 E McDonald Dr, Ste 121 Scottsdale, Arizona 85250 602.385.1535 www.insightland.com

#### Great Investment Opportunity | Exclusively Available

All information furnished regarding property for sale, rental or financing is from sources deemed reliable, but no warranty or representation is made to the accuracy thereof and same is subject to errors, omissions, change of price, rental or other conditions prior to sale, lease or financing or withdrawal without notice. No liability of any kind is to be imposed on the broker herein.

JOE WERNER Direct: 602-385-0567 jwerner@insightland.com





#### Land & Investments

## Regional

### Maricopa County, AZ





Area

#### Maricopa County, AZ





#### Land & Investments

## Directions

### Maricopa County, AZ