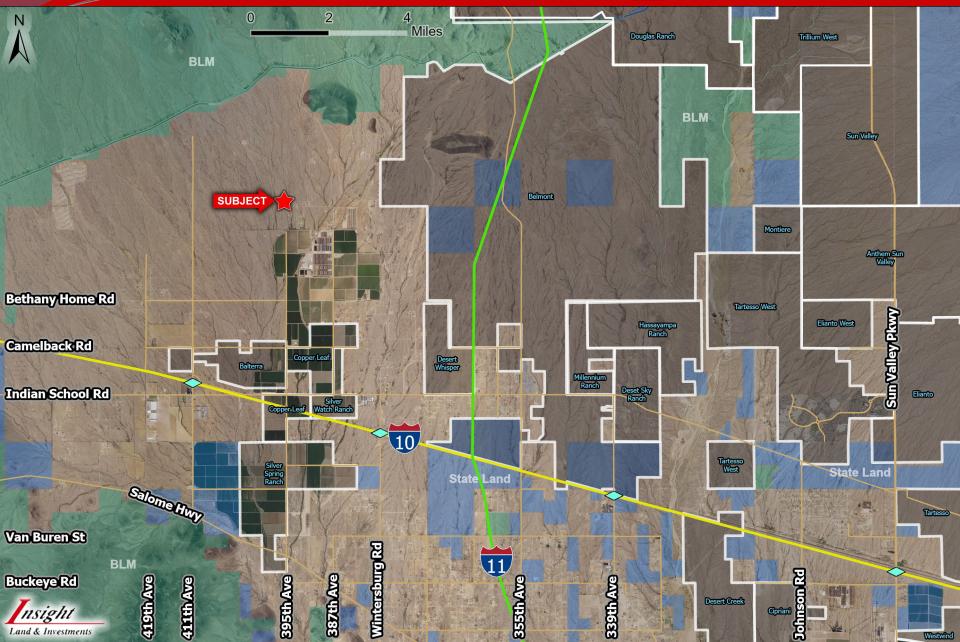

interest, 1-5 year balloon. Buyer may amortize over long period if desired.

Insight Land & Investments 7400 E McDonald Dr, Ste 121 Scottsdale, Arizona 85250 602.385.1535 www.insightland.com

#### Great Investment Opportunity | Exclusively Available

All information furnished regarding property for sale, rental or financing is from sources deemed reliable, but no warranty or representation is made to the accuracy thereof and same is subject to errors, omissions, change of price, rental or other conditions prior to sale, lease or financing or withdrawal without notice. No liability of any kind is to be imposed on the broker herein.

JOE WERNER Direct: 602-385-0567 jwerner@insightland.com





#### Land & Investments

## Regional

### Maricopa County, AZ





Area

#### Maricopa County, AZ





#### Land & Investments

## Directions

### Maricopa County, AZ