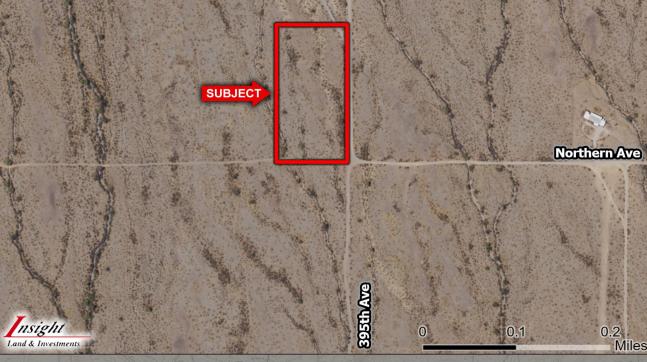

#### Maricopa County, AZ

- <u>Location</u>: Just West of 395<sup>th</sup> Avenue on Northern Ave
- Size: 5 Acres
- Zoning: RU-190
- Price: \$75,000
- Comments:

P

P

P

- Excellent location within Tonopah highlighting beautiful scenery and mountain views in multiple directions.
- Very flat, buildable lots.
- Perfect location for custom home, get away camp site, or small speculative investment.
  - Seller willing to finance with 20% down, 10% interest, 1-5 year balloon. Buyer may amortize over long period if desired.