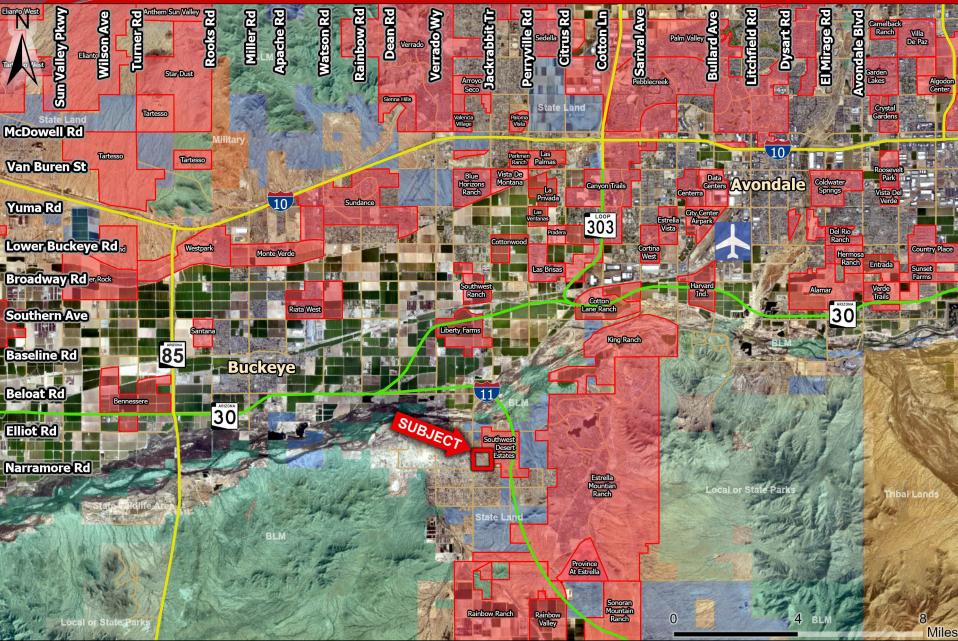

### Maricopa County, AZ

- Location: NEC Tuthill Road & Narramore Road, Maricopa County.
- Size: 155 Acres
- > **Zoning:** R1-35
- Price: \$4,500,000
- **Comments:**
- Within proximity to the Estrella Mountain Ranch masterplan community and the new planned Interstate 11 corridor. This site is primed for development or investment within one of the fastest growing submarkets within the Phoenix MSA.

## 155 Acres

# Land & Investments Maricopa County, AZ