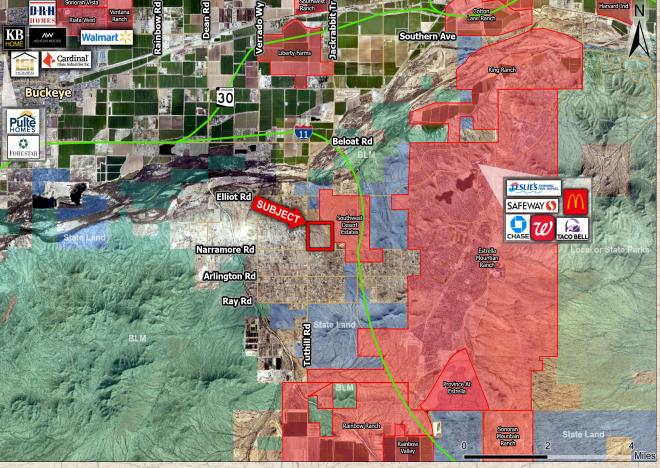

### Maricopa County, AZ

- Location: NEC Tuthill Road & Narramore Road, Maricopa County.
- Size: 155 Acres
- > **Zoning:** R1-35
- Price: \$4,500,000
- **Comments:**
- Within proximity to the Estrella Mountain Ranch masterplan community and the new planned Interstate 11 corridor. This site is primed for development or investment within one of the fastest growing submarkets within the Phoenix MSA.

## 155 Acres

# Land & Investments Maricopa County, AZ