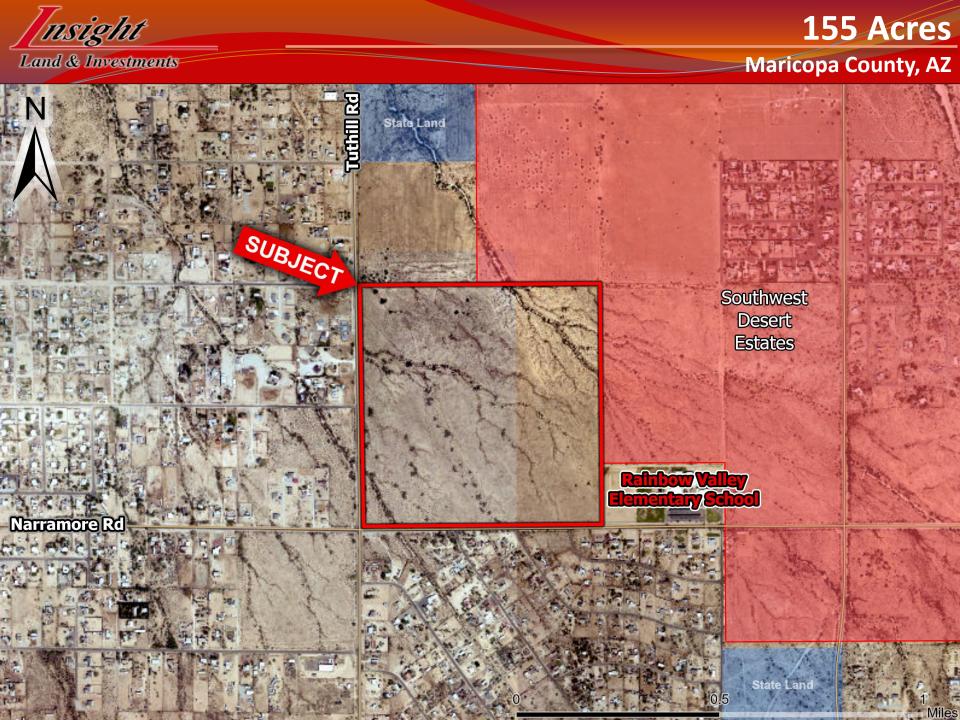

### Maricopa County, AZ

- Location: NEC Tuthill Road & Narramore Road, Maricopa County.
- Size: 155 Acres
- > **Zoning:** R1-35
- Price: \$4,500,000
- **Comments:**
- Within proximity to the Estrella Mountain Ranch masterplan community and the new planned Interstate 11 corridor. This site is primed for development or investment within one of the fastest growing submarkets within the Phoenix MSA.

## 155 Acres

# Land & Investments Maricopa County, AZ