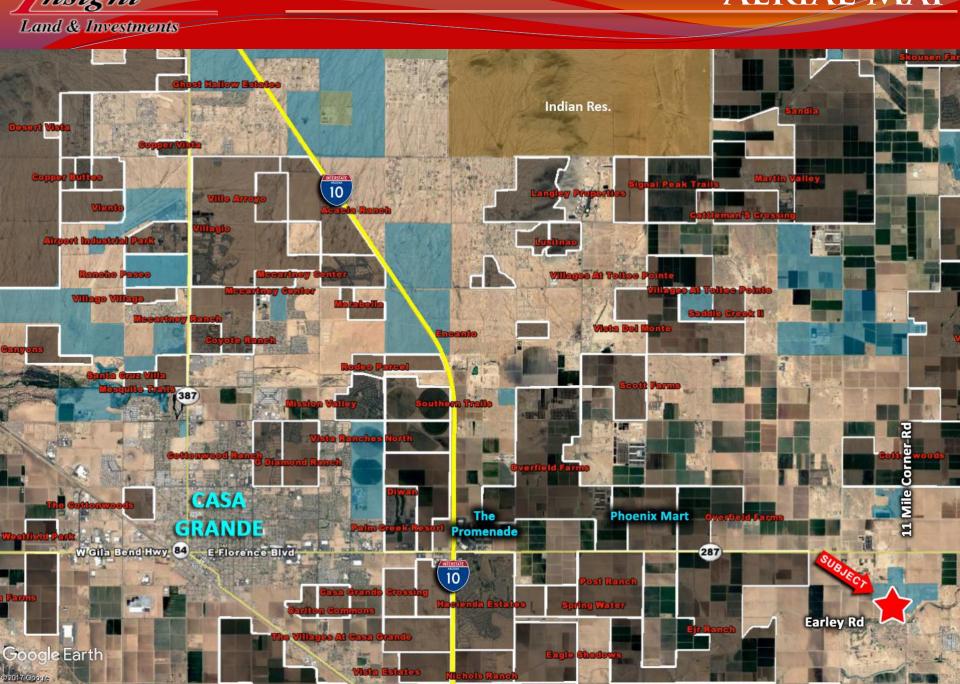

$7,304.84 (2017)
- ☐ *Price*: Submit
- ☐ <u>Comments:</u> Property is located just South of Highway 287 and East of PhoenixMart development. Excellent investment or 1031 exchange.

### **EXCLUSIVELY LISTED**

Insight Land & Investments 7400 E McDonald Dr, Ste 121 Scottsdale, Arizona 85250 602.385.1515 www.insightland.com All information furnished regarding property for sale, rental or financing is from sources deemed reliable, but no warranty or representation is made to the accuracy thereof and same is subject to errors, omissions, change of price, rental or other conditions prior to sale, lease or financing or withdrawal without notice. No liability of any kind is to be imposed on the broker herein.

### Kenneth Reycraft

Direct: 602-385-1529 kreycraft@insightland.com





# AERIAL MAP