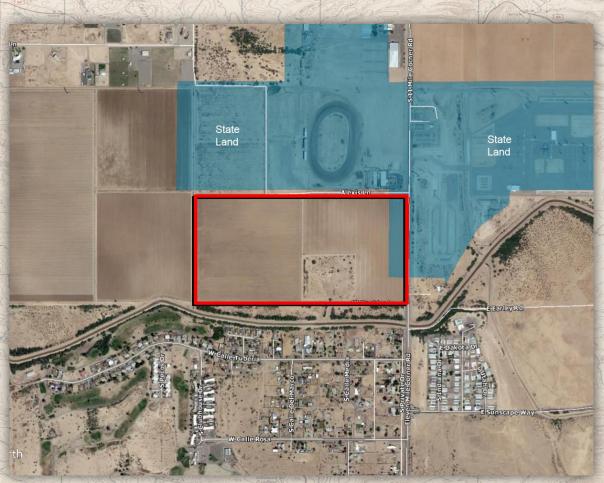

### PINAL COUNTY, AZ

Land & Investments

- Location: NWC 11 Mile Corner Road & Earley Road, Pinal County, AZ
- **→** APN: 401-14-006
- **Zoning**: GR (Pinal County) General Rural
- ☐ Size: +/- 80 Net Acres
- General Plan: Rural (City of Casa Grande)
  - (0-1.0 du/ac)
- ☐ <u>Taxes</u>: \$7,304.84 (2017)
- ☐ *Price*: Submit
- ☐ <u>Comments:</u> Property is located just South of Highway 287 and East of PhoenixMart development. Excellent investment or 1031 exchange.