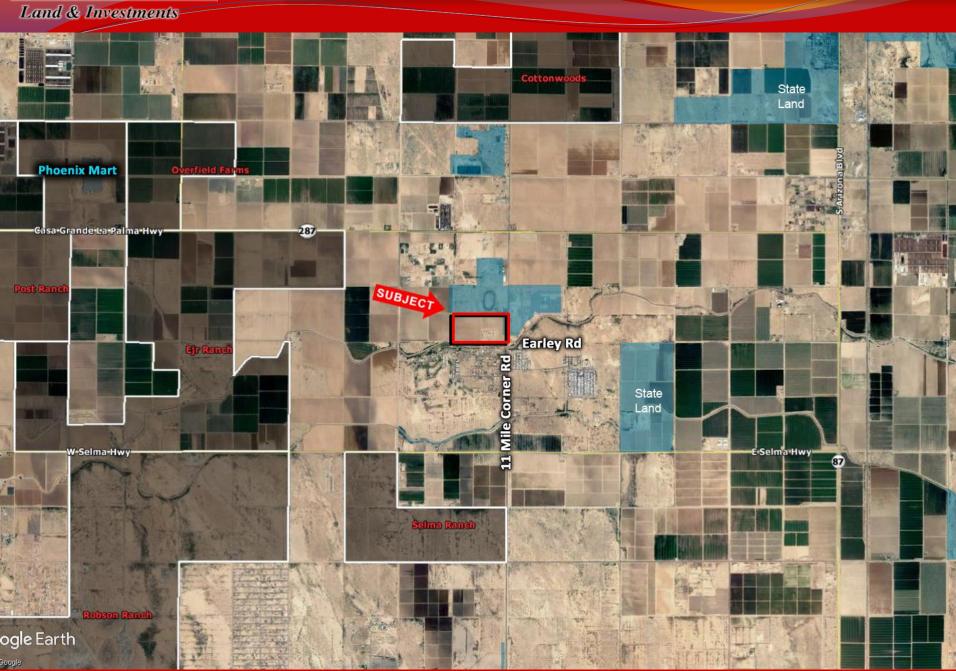

### PINAL COUNTY, AZ

Land & Investments

- Location: NWC 11 Mile Corner Road & Earley Road, Pinal County, AZ
- **→** APN: 401-14-006
- **Zoning**: GR (Pinal County) General Rural
- ☐ Size: +/- 80 Net Acres
- General Plan: Rural (City of Casa Grande)
  - (0-1.0 du/ac)
- ☐ <u>Taxes</u>: \$7,304.84 (2017)
- ☐ *Price*: Submit
- ☐ <u>Comments:</u> Property is located just South of Highway 287 and East of PhoenixMart development. Excellent investment or 1031 exchange.