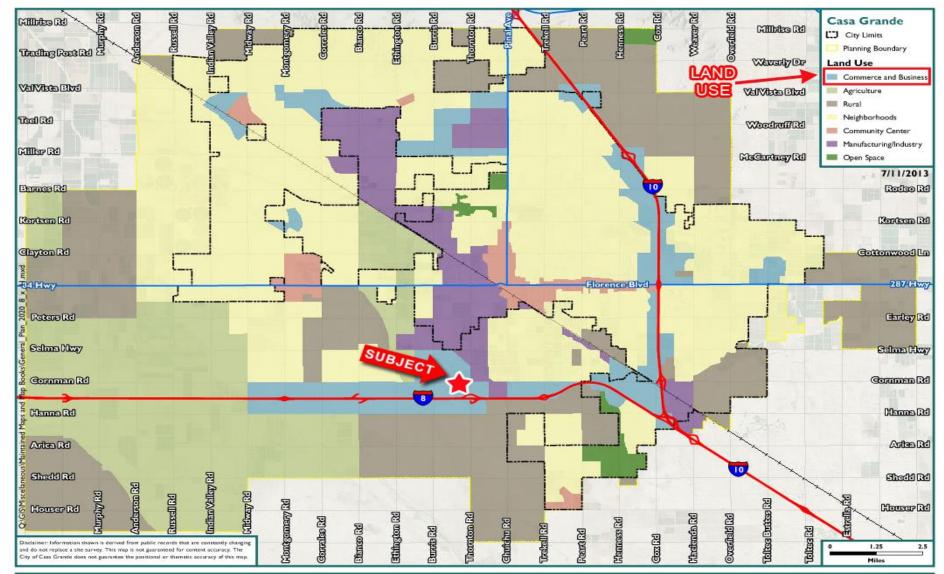

#### > Comments:

- Great opportunity to own an Interchange corner on Thornton Road; the gateway to Casa Grande's future major employment corridor.
- Site is located five miles West of the intersection of Interstate-10 and Interstate-8, and is designated Commercial and Employment in the Casa Grande General Plan.
- The property is located with-in an "Opportunity Zone" which offers investors who reinvest capital gains monies in these areas to receive reductions on capital gains taxes relative to the years of their investment.