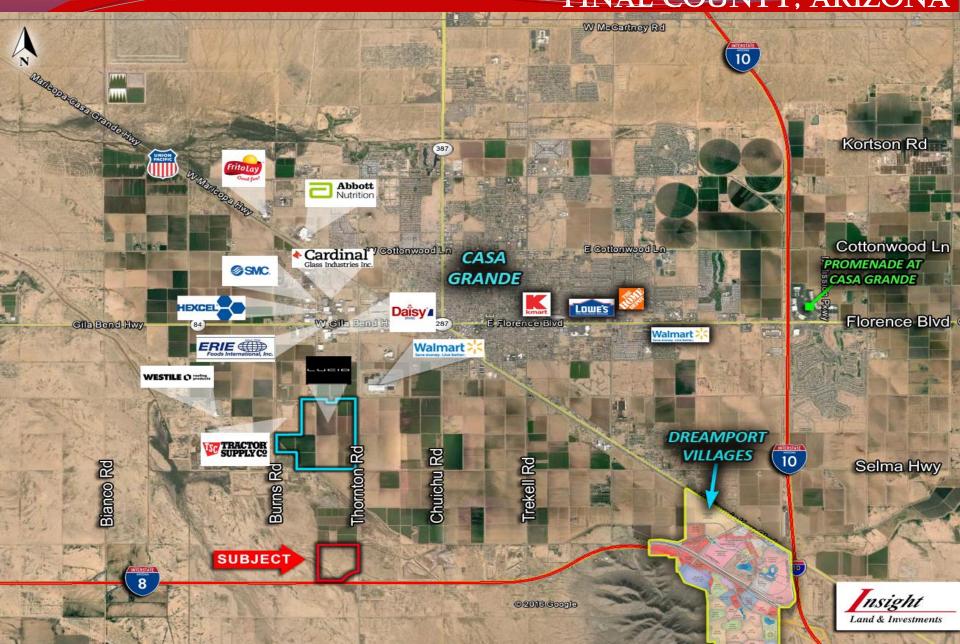

#### PINAL COUNTY, ARIZONA

- Location: NWC of Interstate-8 & Thornton Road, Pinal County, AZ
- Size: +/- 150 Acres
- > **Price:** Submit

#### > Comments:

- Great opportunity to own an Interchange corner on Thornton Road; the gateway to Casa Grande's future major employment corridor.
- Site is located five miles West of the intersection of Interstate-10 and Interstate-8, and is designated Commercial and Employment in the Casa Grande General Plan.
- The property is located with-in an "Opportunity Zone" which offers investors who reinvest capital gains monies in these areas to receive reductions on capital gains taxes relative to the years of their investment.