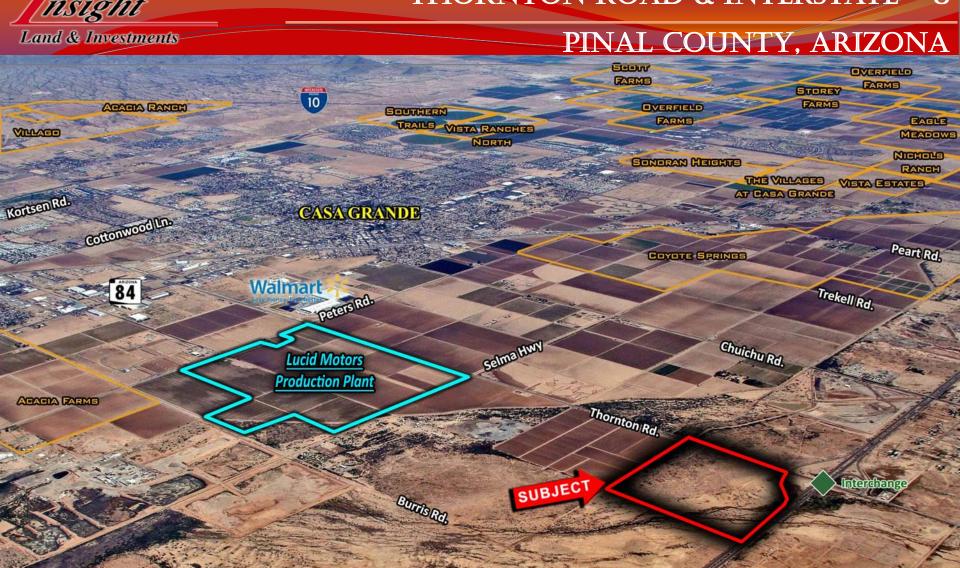

#### PINAL COUNTY, ARIZONA

- Location: NWC of Interstate-8 & Thornton Road, Pinal County, AZ
- Size: +/- 150 Acres
- > **Price:** Submit

#### > Comments:

- Great opportunity to own an Interchange corner on Thornton Road; the gateway to Casa Grande's future major employment corridor.
- Site is located five miles West of the intersection of Interstate-10 and Interstate-8, and is designated Commercial and Employment in the Casa Grande General Plan.
- The property is located with-in an "Opportunity Zone" which offers investors who reinvest capital gains monies in these areas to receive reductions on capital gains taxes relative to the years of their investment.

#### **Future Development Links:**

- http://www.azcentral.com/story/money/business/economy/2016/11/29/electric-vehicle-company-plans-casagrande-plant-lucid-motors/94610502/
- http://www.abc15.com/news/region-central-southernaz/casa-grande/attesa-motorsports-complex-brand-newrace-track-coming-to-pinal-county
- https://realestatedaily-news.com/plans-disney-worldamusement-park-casa-grande-arizona/