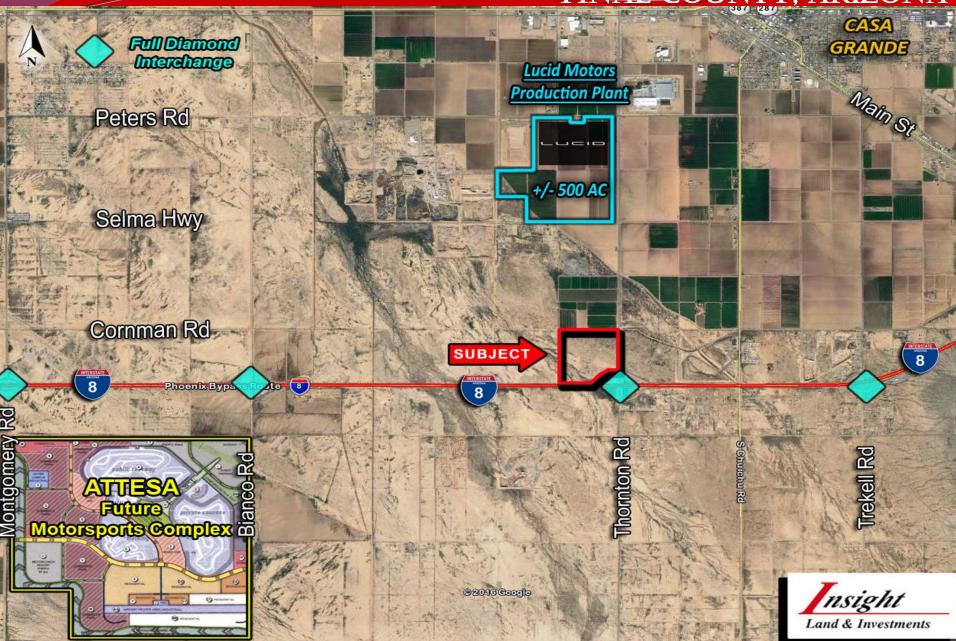

#### PINAL COUNTY, ARIZONA

- Location: NWC of Interstate-8 & Thornton Road, Pinal County, AZ
- Size: +/- 150 Acres
- > **Price:** Submit

#### > Comments:

- Great opportunity to own an Interchange corner on Thornton Road; the gateway to Casa Grande's future major employment corridor.
- Site is located five miles West of the intersection of Interstate-10 and Interstate-8, and is designated Commercial and Employment in the Casa Grande General Plan.
- The property is located with-in an "Opportunity Zone" which offers investors who reinvest capital gains monies in these areas to receive reductions on capital gains taxes relative to the years of their investment.

#### **Future Development Links:**

- http://www.azcentral.com/story/money/business/economy/2016/11/29/electric-vehicle-company-plans-casagrande-plant-lucid-motors/94610502/
- http://www.abc15.com/news/region-central-southernaz/casa-grande/attesa-motorsports-complex-brand-newrace-track-coming-to-pinal-county
- https://realestatedaily-news.com/plans-disney-worldamusement-park-casa-grande-arizona/