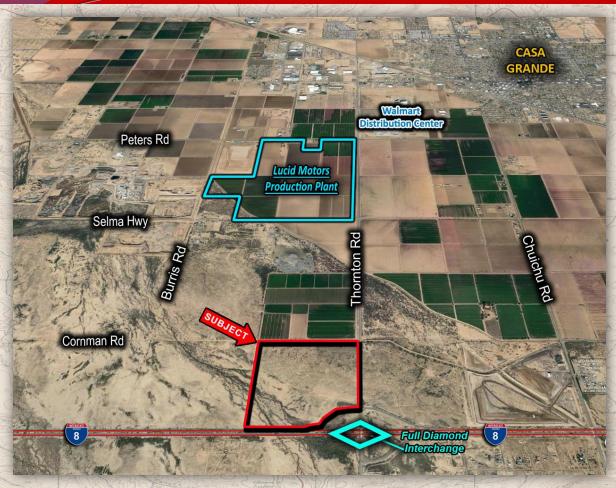

#### PINAL COUNTY, ARIZONA

- Location: NWC of Interstate-8 & Thornton Road, Pinal County, AZ
- Size: +/- 150 Acres
- > **Price:** Submit

#### > Comments:

- Great opportunity to own an Interchange corner on Thornton Road; the gateway to Casa Grande's future major employment corridor.
- Site is located five miles West of the intersection of Interstate-10 and Interstate-8, and is designated Commercial and Employment in the Casa Grande General Plan.
- The property is located with-in an "Opportunity Zone" which offers investors who reinvest capital gains monies in these areas to receive reductions on capital gains taxes relative to the years of their investment.