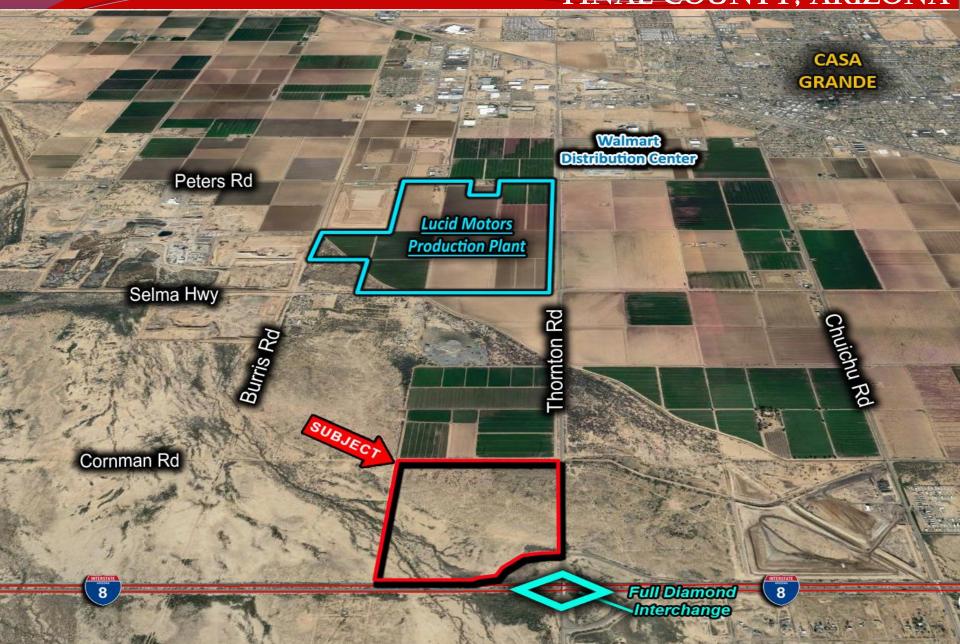

#### PINAL COUNTY, ARIZONA

- Location: NWC of Interstate-8 & Thornton Road, Pinal County, AZ
- Size: +/- 150 Acres
- > **Price:** Submit

#### > Comments:

- Great opportunity to own an Interchange corner on Thornton Road; the gateway to Casa Grande's future major employment corridor.
- Site is located five miles West of the intersection of Interstate-10 and Interstate-8, and is designated Commercial and Employment in the Casa Grande General Plan.
- The property is located with-in an "Opportunity Zone" which offers investors who reinvest capital gains monies in these areas to receive reductions on capital gains taxes relative to the years of their investment.