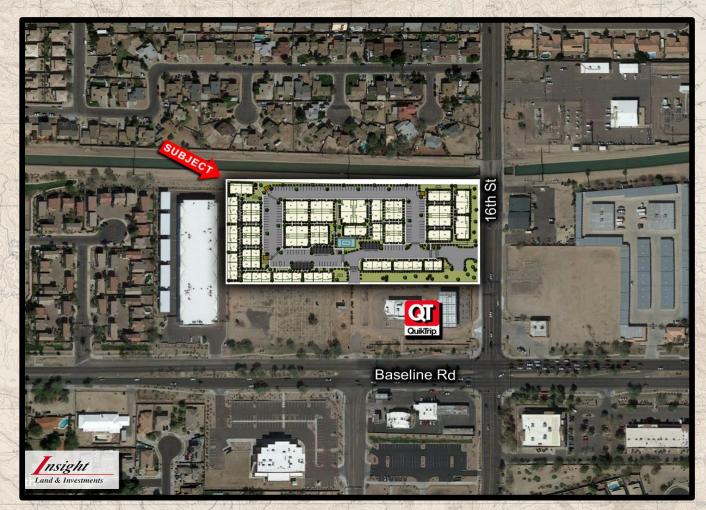

## January 10, 2019

**Phoenix, Arizona** — Baseline & 16<sup>th</sup> LLC paid \$2,100,000.00 (\$7.20 per square foot) for 6.7 acres approved for 84 of multifamily units located at the NWC of 16<sup>th</sup> Street and Baseline Road in Phoenix, Arizona. Avenue North LLC, the parent company of the buyer, is a Phoenix AZ based real estate investment firm focused on developing, acquiring, and repositioning multifamily communities in the Southwestern United States. The Seller was TruVista Marketing LLC. **Tony Bagneschi** of Insight Land & Investments represented the Seller in this transaction.