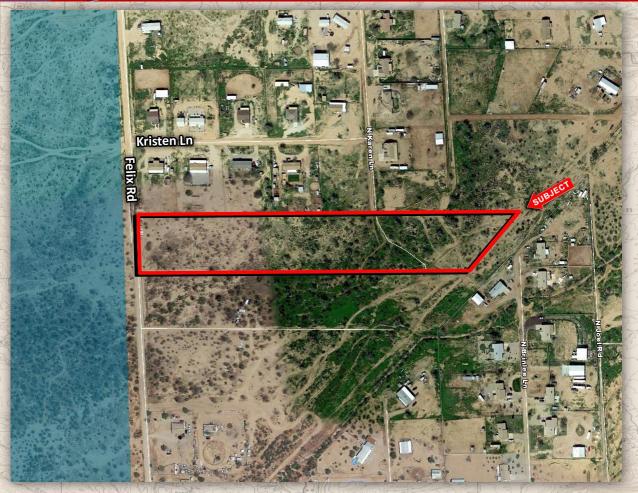

# AVAILABLE VACANT LAND

(5) LOTS- 1.25 ACRES TO 2.58 ACRES

- Location: N of NEC Felix Road & Roberts Road, Pinal County, AZ
- ☐ <u>APN:</u> 210-35-001U, 001V, 001W, 001X, 001Y
- ☐ **Zoning**: GR— General Rural (1 unit per 1.25 Acres)
- **☐** Size: +/- 7.58 Acres
- ☐ <u>General Plan:</u> Moderate Low Density (Pinal County 1-3.5 du/ac)
- **Utilities:**
- Electric-SRP
- Water- Well
- Sewer-Septic
- **Taxes:**\$1,238.36 (2017)
- Price: \$189,500 (\$25,000 per Acre)