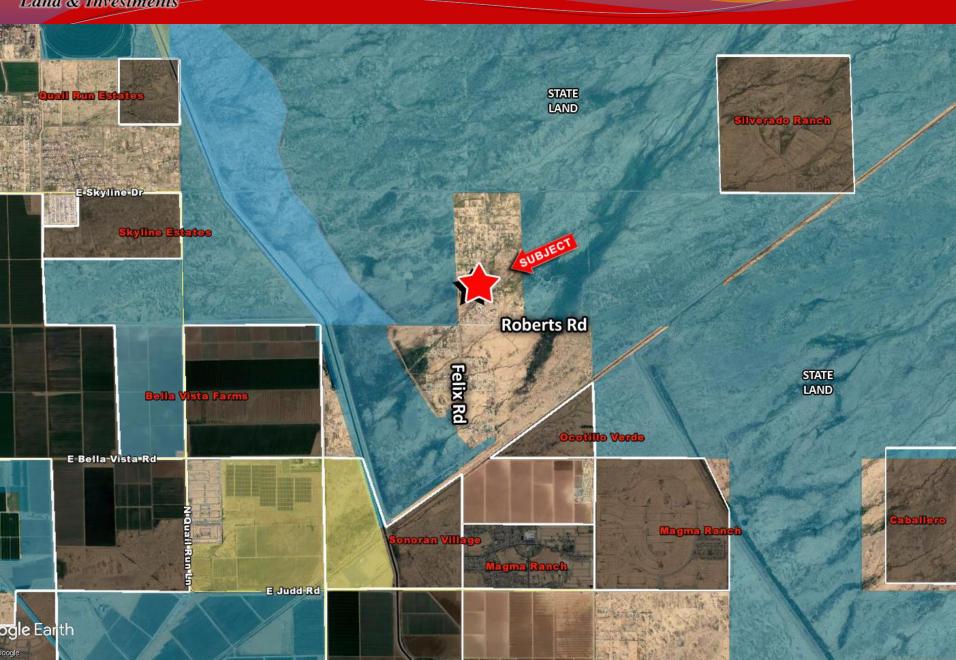

#### LOCATION MAP

# AVAILABLE VACANT LAND

(5) LOTS- 1.25 ACRES TO 2.58 ACRES

- Location: N of NEC Felix Road & Roberts Road, Pinal County, AZ
- ☐ <u>APN:</u> 210-35-001U, 001V, 001W, 001X, 001Y
- ☐ **Zoning**: GR— General Rural (1 unit per 1.25 Acres)
- **☐** Size: +/- 7.58 Acres
- ☐ <u>General Plan:</u> Moderate Low Density (Pinal County 1-3.5 du/ac)
- **Utilities:**
- Electric-SRP
- Water- Well
- Sewer-Septic
- **Taxes:**\$1,238.36 (2017)
- Price: \$189,500 (\$25,000 per Acre)