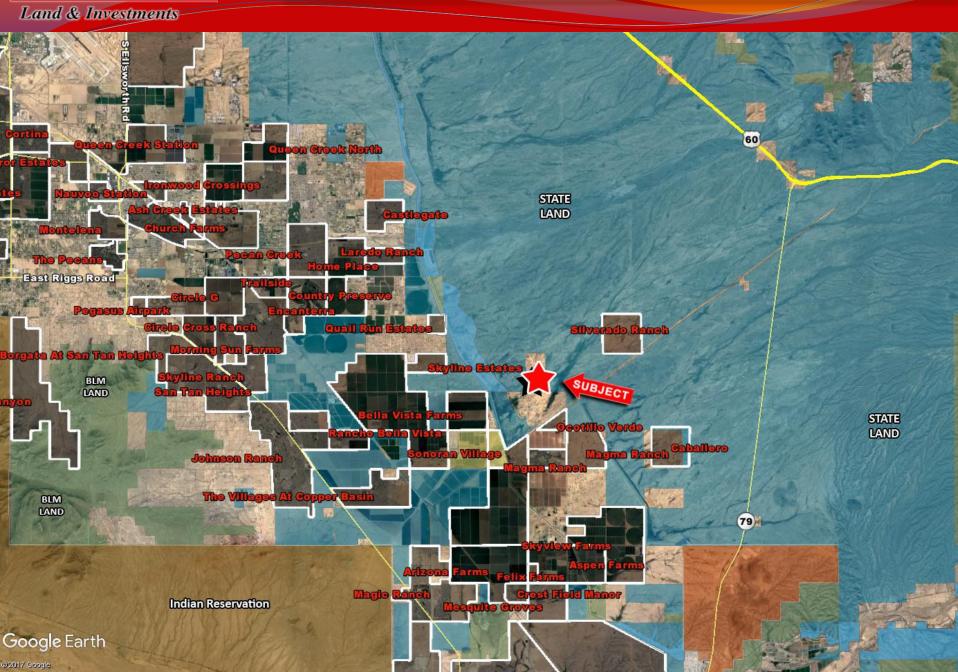

#### VICINITY MAP

ARIZONA FARMS RD

4-21-2009 UPDATED BY CC

THIS MAP IS FOR VALUATION PURPOSES ONLY.
THIS OFFICE WILL NOT ASSUME LABILITY FOR
REPRESENTATION, MEASUREMENTS OR ACREAGE.
SURVEYS & SUBDIVISION FLATS ARE ON FILE

WITH THE PINAL COUNTY RECORDERS OFFICE.

PINAL COUNTY ASSESSORS MAP