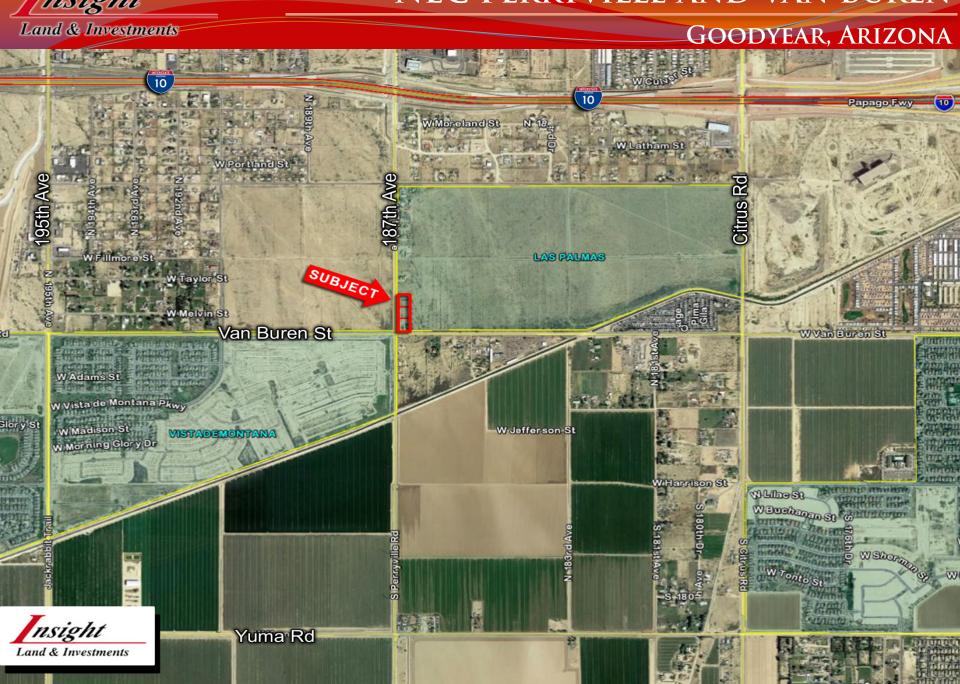

### GOODYEAR, ARIZONA

- Location: NEC of Perryville and Van Buren St.
- ☐ <u>Size:</u> +/- 3 Acres
- **APN#:** 502-37-013S, 013T, 013U, 013V, 013W, 013W, 013X, 013Y, 013Z, 171
- ☐ Price: \$199,900
- ☐ Zoning: RU-43
- Comments: Potential commercial property, less than a mile from I-10.
  Across from a large, future industrial park and contiguous