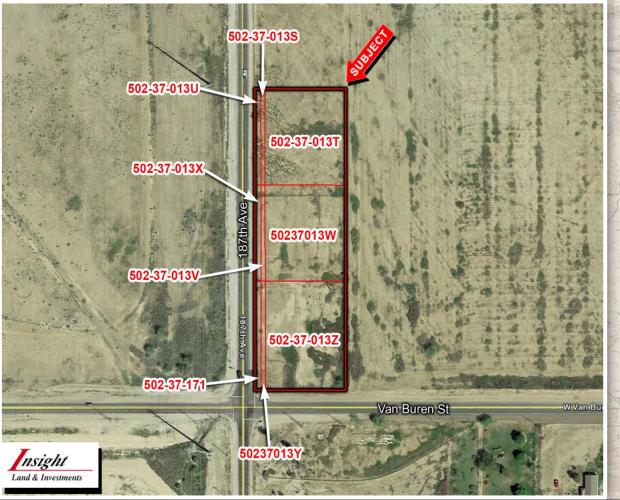

### GOODYEAR, ARIZONA

- Location: NEC of Perryville and Van Buren St.
- ☐ <u>Size:</u> +/- 3 Acres
- **APN#:** 502-37-013S, 013T, 013U, 013V, 013W, 013W, 013X, 013Y, 013Z, 171
- ☐ Price: \$199,900
- ☐ Zoning: RU-43
- Comments: Potential commercial property, less than a mile from I-10.
  Across from a large, future industrial park and contiguous