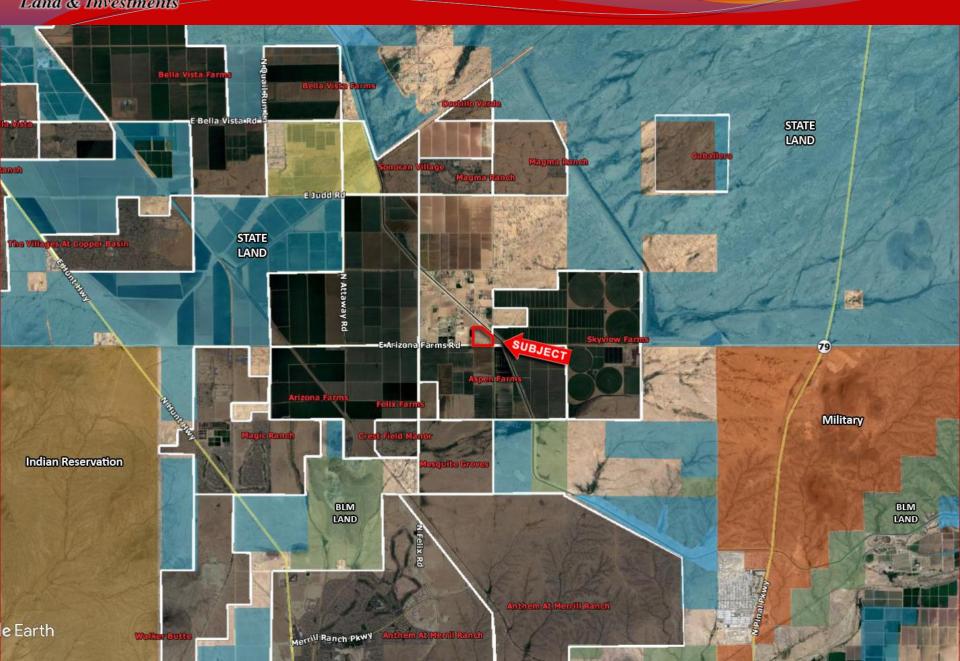

## AVAILABLE VACANT LAND

Land & Investments

PINAL COUNTY, AZ

- Location: NEC Arizona Farms Rd & Cooper Rd, Florence, AZ
- **→** APN: 210-47-014E
- **Zoning**: GR- General Rural
- ☐ *Size:* +/- 36.4 Acres
- **☐** *Taxes*: \$998.22 (2017)
- ☐ <u>GFWR:</u> 108384.0003, 108384.0004 (New Magma Irrigation and

**Drainage District)** 

- ☐ Irrigated Acres: 36.4 Acres
- ☐ Allotment: 137.83 acre feet per year
- ☐ Water Duty: 3.85 feet per acre
- ☐ *Price*: \$910,000 or \$25,000/ac
- ☐ <u>Comments</u>: Property is located along Arizona Farms Road with 1/4 Mile of frontage. Proposed SR-24 is planned 1 Mile to the West. Excellent Investment or 1031 Exchange.