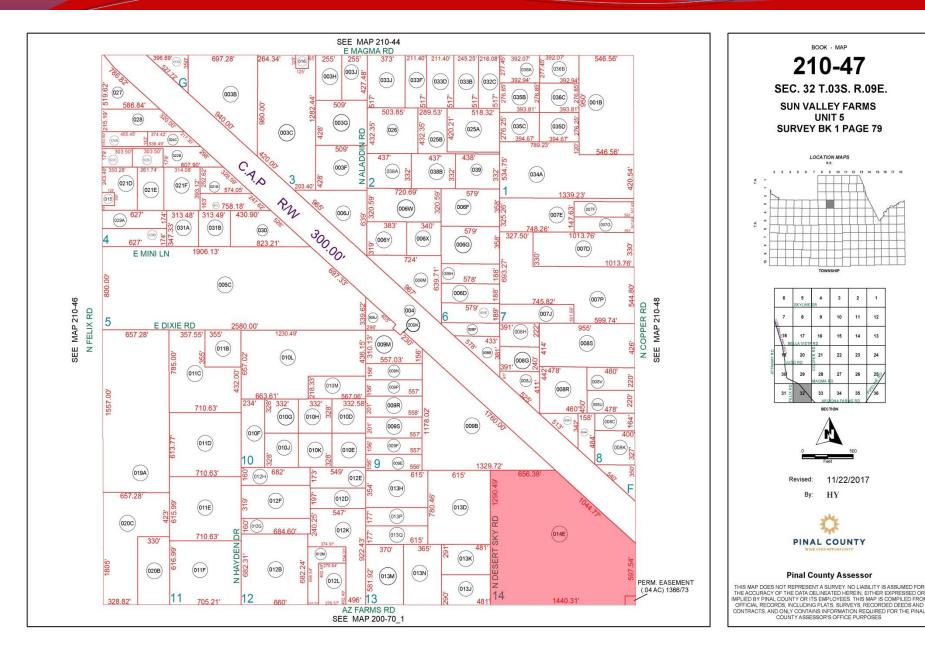

## 210-47 SEC. 32 T.03S. R.09E. **SUN VALLEY FARMS** UNIT 5 **SURVEY BK 1 PAGE 79** LOCATION MAPS 22 27 33 34 SECTION 11/22/2017 PINAL COUNTY **Pinal County Assessor** THIS MAP DOES NOT REPRESENT A SURVEY. NO LIABILITY IS ASSUMED FOR THE ACCURACY OF THE DATA DELINEATED HEREIN, EITHER EXPRESSED OR IMPLIED BY PINAL COUNTY OR ITS EMPLOYEES. THIS MAP IS COMPILED FROM OFFICIAL RECORDS, INCLUDING PLATS, SURVEYS, RECORDED DEEDS AND