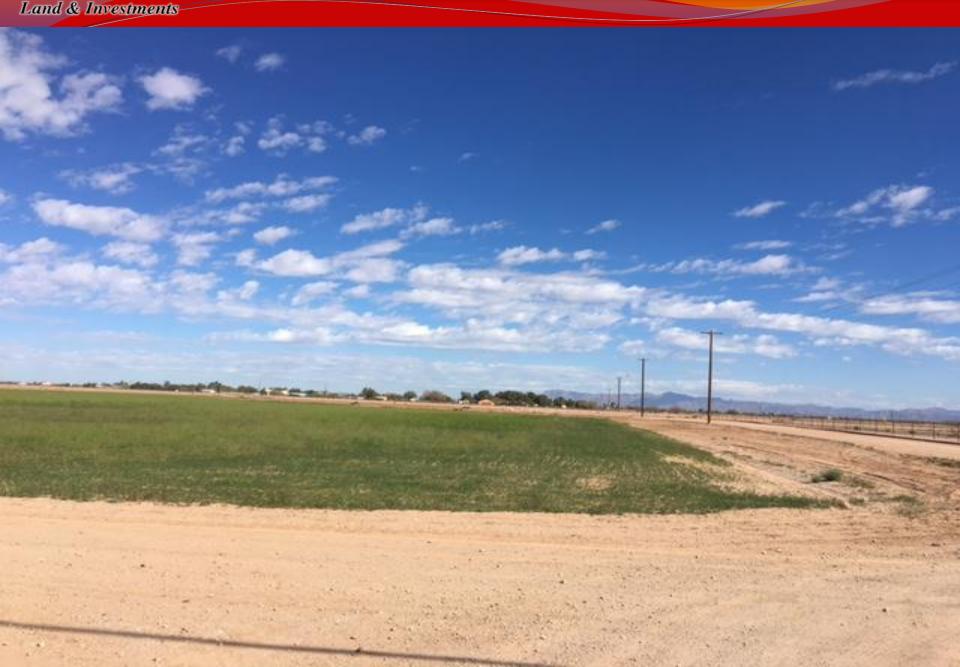

## AVAILABLE VACANT LAND

Land & Investments

PINAL COUNTY, AZ

- Location: NEC Arizona Farms Rd & Cooper Rd, Florence, AZ
- **→** APN: 210-47-014E
- **Zoning**: GR- General Rural
- ☐ *Size:* +/- 36.4 Acres
- **☐** *Taxes*: \$998.22 (2017)
- ☐ <u>GFWR:</u> 108384.0003, 108384.0004 (New Magma Irrigation and

**Drainage District)** 

- ☐ Irrigated Acres: 36.4 Acres
- ☐ Allotment: 137.83 acre feet per year
- ☐ Water Duty: 3.85 feet per acre
- ☐ *Price*: \$910,000 or \$25,000/ac
- ☐ <u>Comments</u>: Property is located along Arizona Farms Road with 1/4 Mile of frontage. Proposed SR-24 is planned 1 Mile to the West. Excellent Investment or 1031 Exchange.