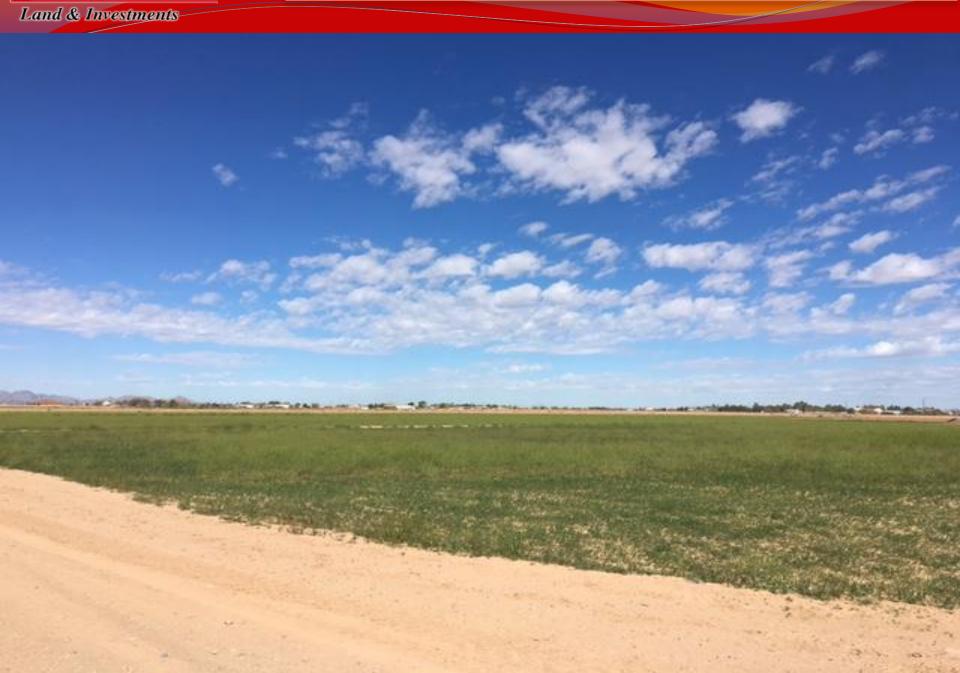

## AVAILABLE VACANT LAND

Land & Investments

PINAL COUNTY, AZ

- Location: NEC Arizona Farms Rd & Cooper Rd, Florence, AZ
- **→** APN: 210-47-014E
- **Zoning**: GR- General Rural
- ☐ *Size:* +/- 36.4 Acres
- **☐** *Taxes*: \$998.22 (2017)
- ☐ <u>GFWR:</u> 108384.0003, 108384.0004 (New Magma Irrigation and

**Drainage District)** 

- ☐ Irrigated Acres: 36.4 Acres
- ☐ Allotment: 137.83 acre feet per year
- ☐ Water Duty: 3.85 feet per acre
- ☐ *Price*: \$910,000 or \$25,000/ac
- ☐ <u>Comments</u>: Property is located along Arizona Farms Road with 1/4 Mile of frontage. Proposed SR-24 is planned 1 Mile to the West. Excellent Investment or 1031 Exchange.