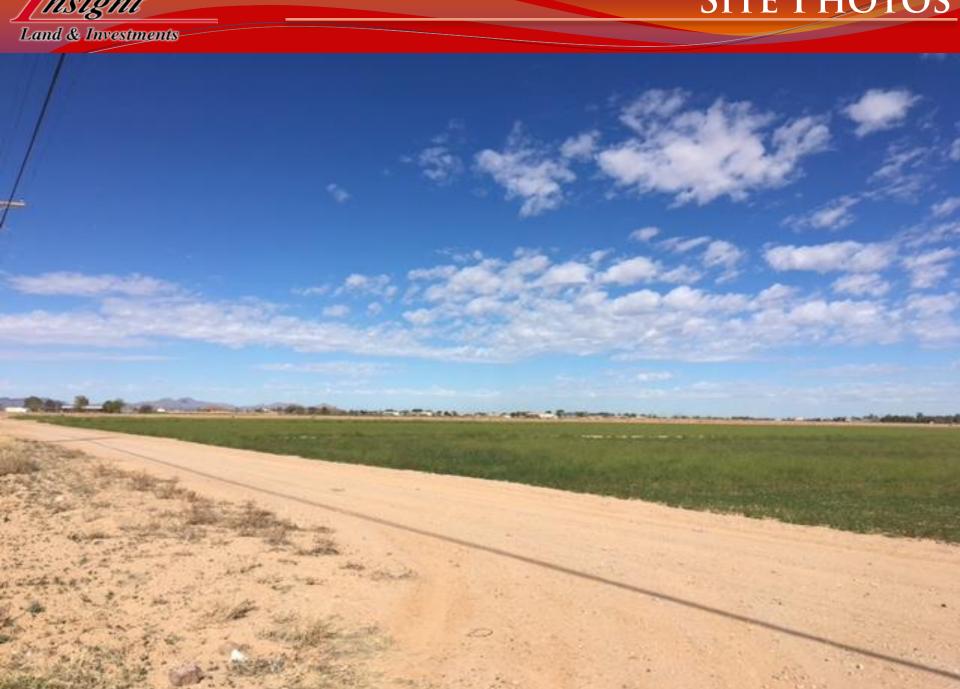

## AVAILABLE VACANT LAND

Land & Investments

PINAL COUNTY, AZ

- Location: NEC Arizona Farms Rd & Cooper Rd, Florence, AZ
- **→** APN: 210-47-014E
- **Zoning**: GR- General Rural
- ☐ *Size:* +/- 36.4 Acres
- **☐** *Taxes*: \$998.22 (2017)
- ☐ <u>GFWR:</u> 108384.0003, 108384.0004 (New Magma Irrigation and

**Drainage District)** 

- ☐ Irrigated Acres: 36.4 Acres
- ☐ Allotment: 137.83 acre feet per year
- ☐ Water Duty: 3.85 feet per acre
- ☐ *Price*: \$910,000 or \$25,000/ac
- ☐ <u>Comments</u>: Property is located along Arizona Farms Road with 1/4 Mile of frontage. Proposed SR-24 is planned 1 Mile to the West. Excellent Investment or 1031 Exchange.