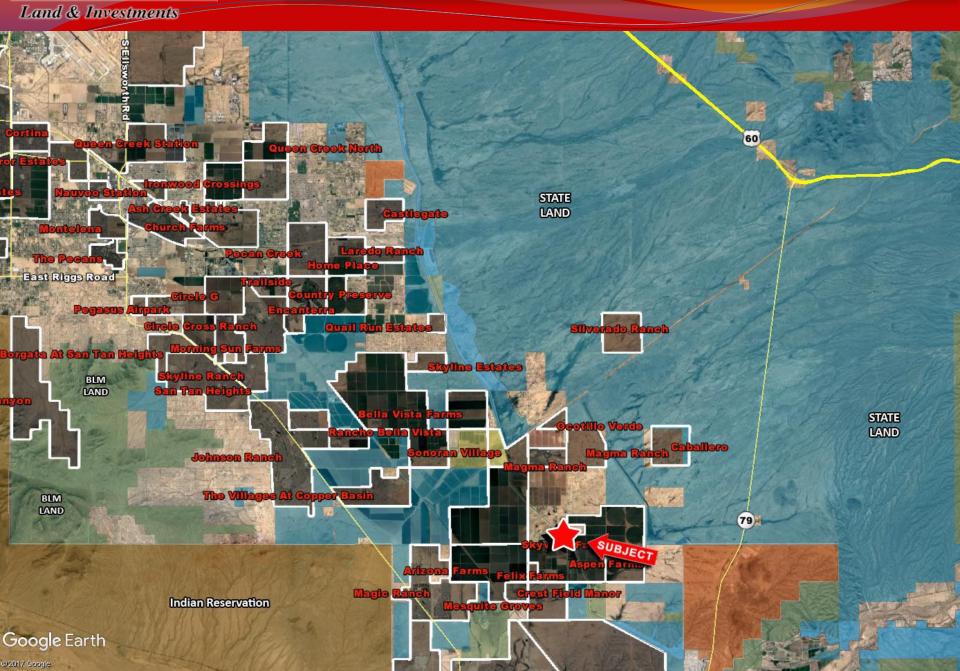

## AVAILABLE VACANT LAND

Land & Investments

PINAL COUNTY, AZ

- Location: NEC Arizona Farms Rd & Cooper Rd, Florence, AZ
- **→** APN: 210-47-014E
- **Zoning**: GR- General Rural
- ☐ *Size:* +/- 36.4 Acres
- **☐** *Taxes*: \$998.22 (2017)
- ☐ <u>GFWR:</u> 108384.0003, 108384.0004 (New Magma Irrigation and

**Drainage District)** 

- ☐ Irrigated Acres: 36.4 Acres
- ☐ Allotment: 137.83 acre feet per year
- ☐ Water Duty: 3.85 feet per acre
- ☐ *Price*: \$910,000 or \$25,000/ac
- ☐ <u>Comments</u>: Property is located along Arizona Farms Road with 1/4 Mile of frontage. Proposed SR-24 is planned 1 Mile to the West. Excellent Investment or 1031 Exchange.