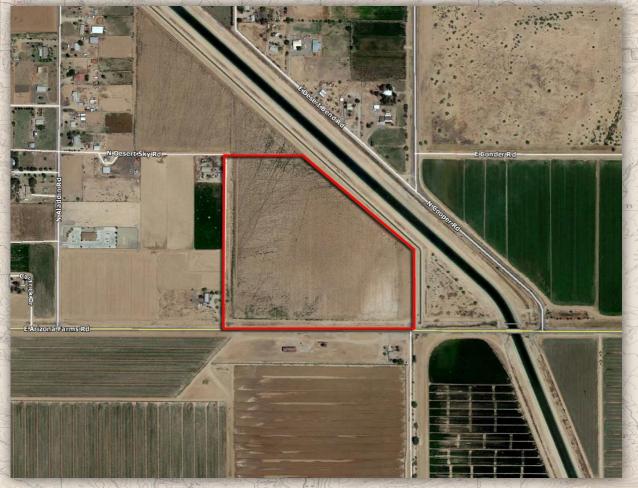

## AVAILABLE VACANT LAND

Land & Investments

PINAL COUNTY, AZ

- Location: NEC Arizona Farms Rd & Cooper Rd, Florence, AZ
- **→** APN: 210-47-014E
- **Zoning**: GR- General Rural
- ☐ *Size:* +/- 36.4 Acres
- **☐** *Taxes*: \$998.22 (2017)
- ☐ <u>GFWR:</u> 108384.0003, 108384.0004 (New Magma Irrigation and

**Drainage District)** 

- ☐ Irrigated Acres: 36.4 Acres
- ☐ Allotment: 137.83 acre feet per year
- ☐ Water Duty: 3.85 feet per acre
- ☐ *Price*: \$910,000 or \$25,000/ac
- ☐ <u>Comments</u>: Property is located along Arizona Farms Road with 1/4 Mile of frontage. Proposed SR-24 is planned 1 Mile to the West. Excellent Investment or 1031 Exchange.