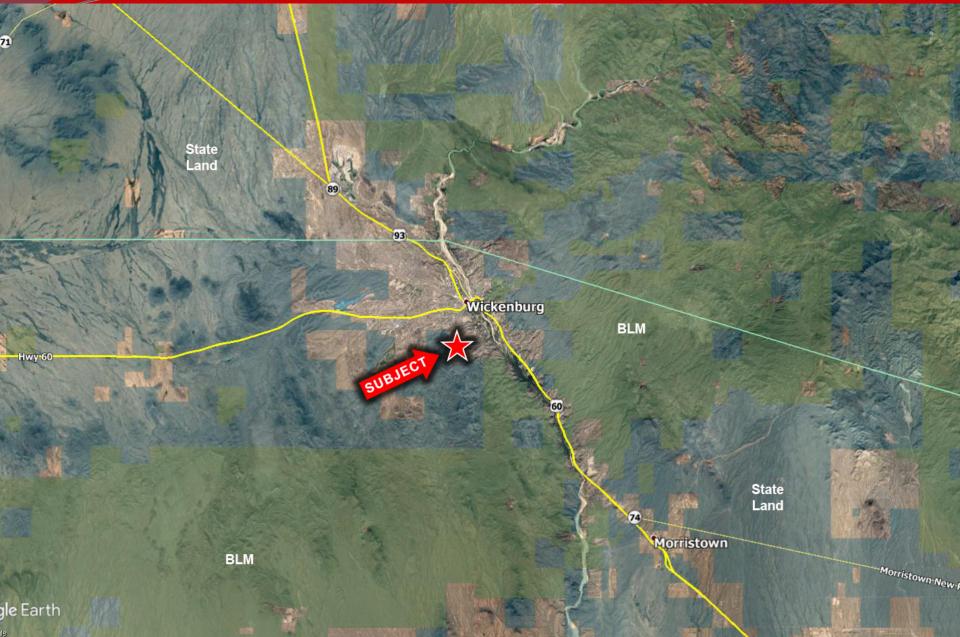

#### Wickenburg, AZ

- Location: SWC Mountainside Loop Rd & Kellis Rd, Wickenburg, AZ.
- APN: 505-43-034A
- Size: +/- 6.7 acres (291,739 SF)
- Zoning: R1-35
- <u>Utilities:</u> Power to the property.
- Price/terms: \$219,000 (\$32,000 per acre)
- Comments:
- Beautiful mountainside lot overlooking the entire city of Wickenburg.
- Unique, one of a kind opportunity with no other lots with the same views.
- Fantastic site for large acreage custom home, or small investment for future gain priced at just \$32,000/acre.