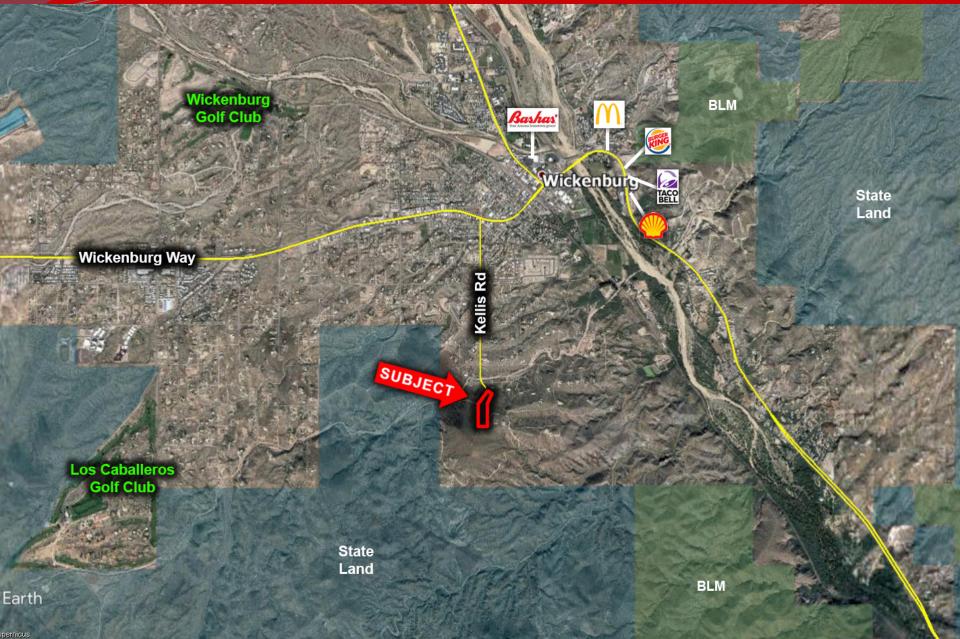

#### Wickenburg, AZ

- Location: SWC Mountainside Loop Rd & Kellis Rd, Wickenburg, AZ.
- APN: 505-43-034A
- Size: +/- 6.7 acres (291,739 SF)
- Zoning: R1-35
- <u>Utilities:</u> Power to the property.
- Price/terms: \$219,000 (\$32,000 per acre)
- Comments:
- Beautiful mountainside lot overlooking the entire city of Wickenburg.
- Unique, one of a kind opportunity with no other lots with the same views.
- Fantastic site for large acreage custom home, or small investment for future gain priced at just \$32,000/acre.