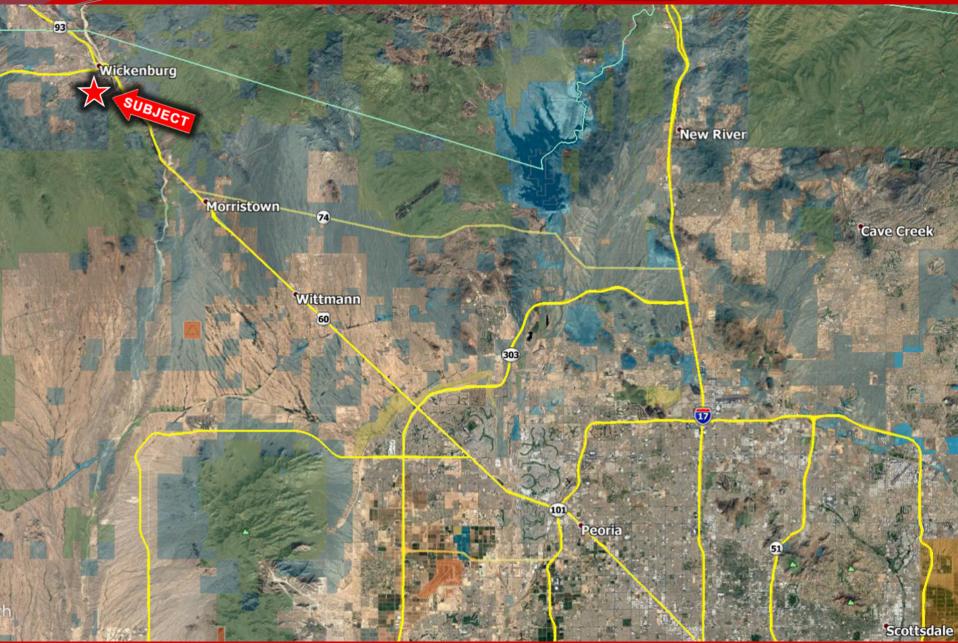

#### Wickenburg, AZ

- Location: SWC Mountainside Loop Rd & Kellis Rd, Wickenburg, AZ.
- APN: 505-43-034A
- Size: +/- 6.7 acres (291,739 SF)
- Zoning: R1-35
- <u>Utilities:</u> Power to the property.
- Price/terms: \$219,000 (\$32,000 per acre)
- Comments:
- Beautiful mountainside lot overlooking the entire city of Wickenburg.
- Unique, one of a kind opportunity with no other lots with the same views.
- Fantastic site for large acreage custom home, or small investment for future gain priced at just \$32,000/acre.