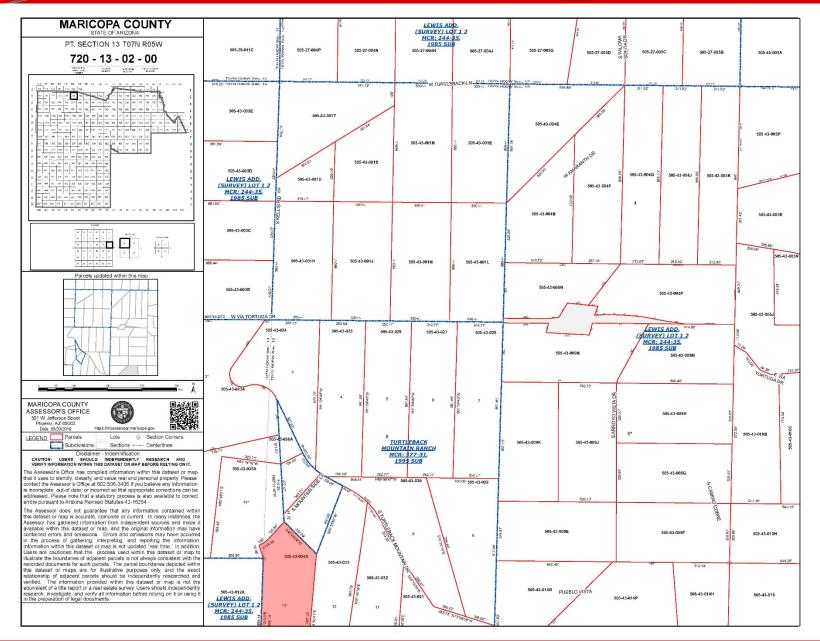

#### Wickenburg, AZ

- Location: SWC Mountainside Loop Rd & Kellis Rd, Wickenburg, AZ.
- APN: 505-43-034A
- Size: +/- 6.7 acres (291,739 SF)
- Zoning: R1-35
- <u>Utilities:</u> Power to the property.
- Price/terms: \$219,000 (\$32,000 per acre)
- Comments:
- Beautiful mountainside lot overlooking the entire city of Wickenburg.
- Unique, one of a kind opportunity with no other lots with the same views.
- Fantastic site for large acreage custom home, or small investment for future gain priced at just \$32,000/acre.