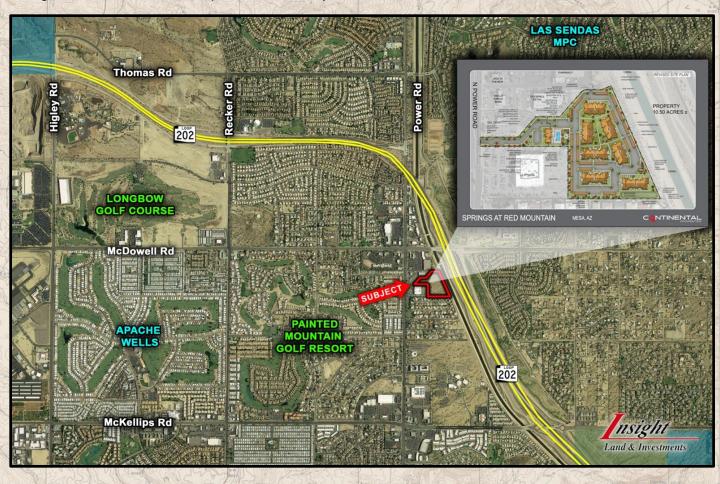

**RECENTLY CLOSED** 

Land & Investments

Multifamily Land – Mesa, AZ

September 20, 2019

**Mesa, Arizona** – Continental Properties Inc, a multibillion-dollar development and property management company with projects across the United States, paid \$4,250,000.00 for 10.5 acres of vacant land located just South of the SEC of Power Road & McDowell Road in Mesa, AZ. The Springs at Red Mountain community will be a gated development featuring 192 units, offering a range of studio, 1-, 2-, and 3bedroom homes in nine, two-story luxury residential apartment structures. **Tony Bagneschi** of Insight Land & Investments represented the Seller, while **Jeremy Lovejoy**, **Brian Stillman**, and **Matt Rinzler** of Insight Land & Investments represented the Buyer in this transaction.