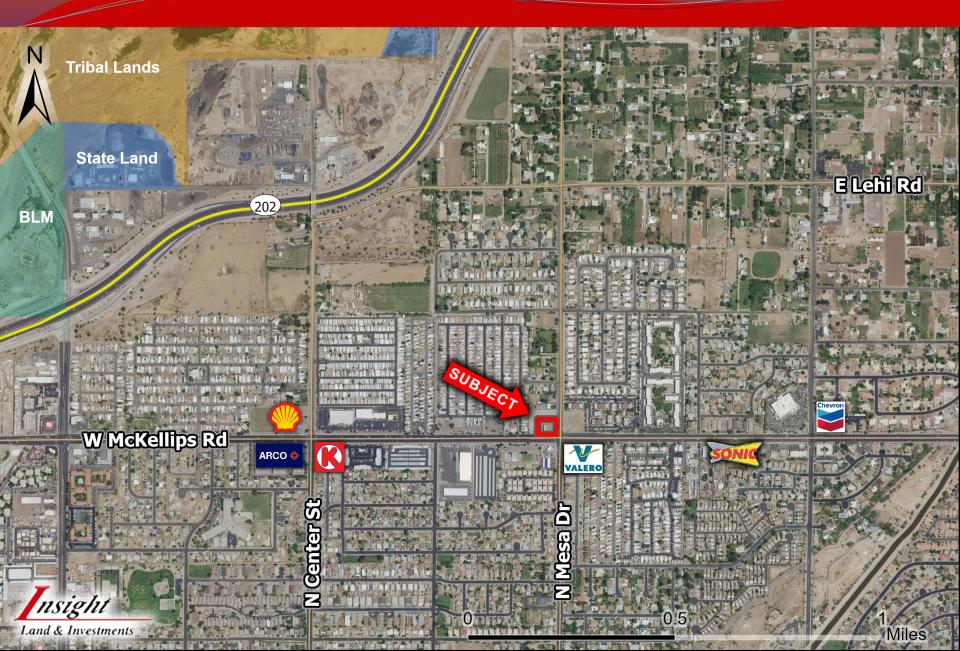

## **Commercial land - NWC McKellips and Mesa Drive**

Land & Investments

Mesa, AZ

**Location:** NWC McKellips and Mesa Drive, City

of Mesa, AZ

APN: 136-14-019B

**Zoning**: LC, Light Commercial, City of Mesa

<u>Comments</u>: Section line corner ready for development. McKellips Road has been improved, Mesa Drive has not. SRP owns the land surrounding this parcel. Seller will give time for entitlements. Submit all offers.