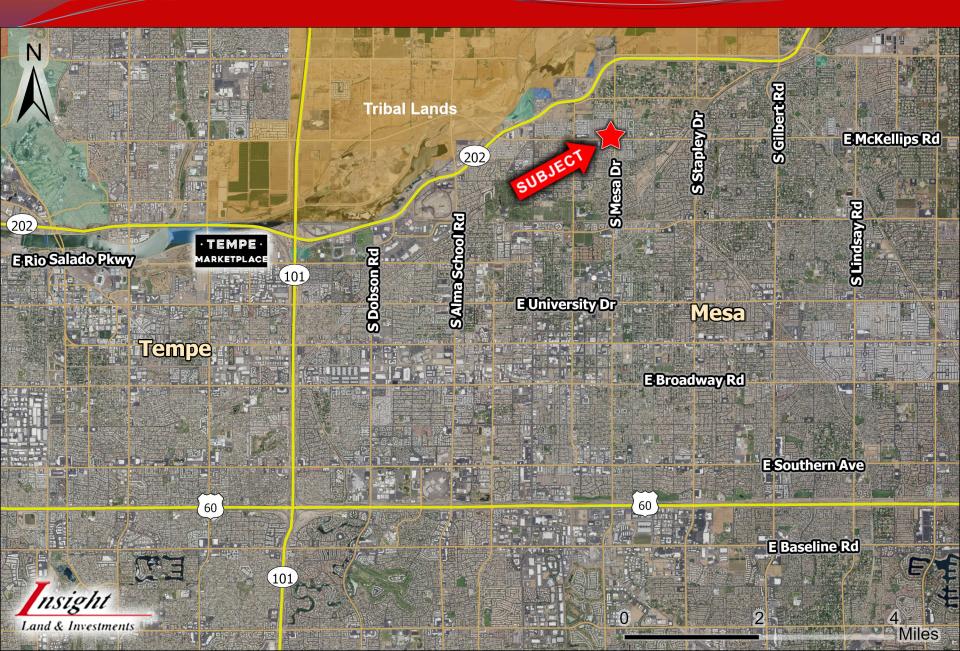

## **Commercial land - NWC McKellips and Mesa Drive**

Land & Investments

Mesa, AZ

**Location:** NWC McKellips and Mesa Drive, City

of Mesa, AZ

APN: 136-14-019B

**Zoning**: LC, Light Commercial, City of Mesa