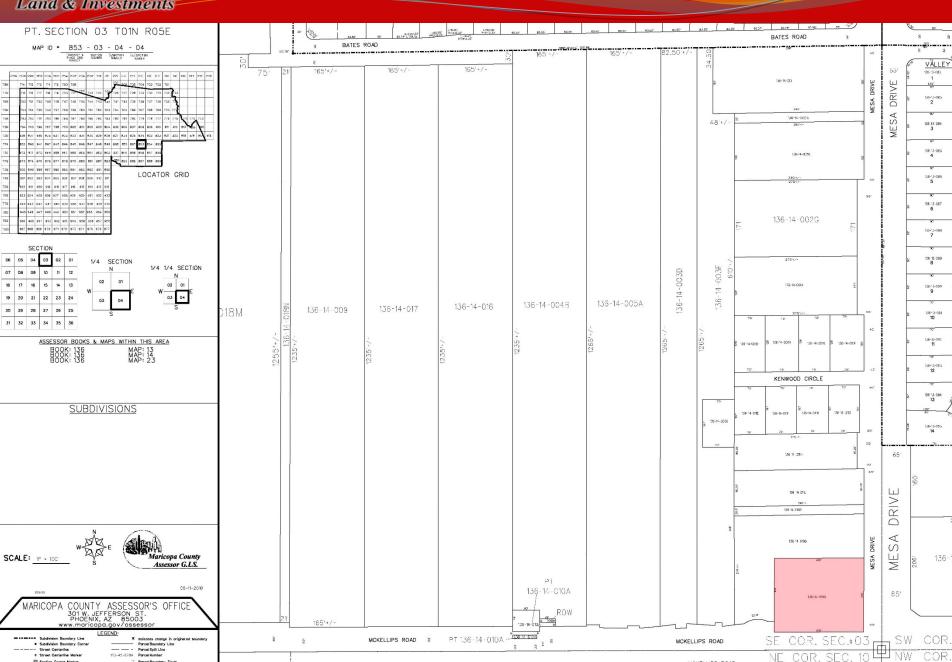

## **Commercial land - NWC McKellips and Mesa Drive**

Land & Investments

Mesa, AZ

**Location:** NWC McKellips and Mesa Drive, City

of Mesa, AZ

APN: 136-14-019B

**Zoning**: LC, Light Commercial, City of Mesa

**Size:** +/- 33,000 SF **Taxes**: \$2,432 (2019)

Price: - \$495,000 or \$15.00/SF

Demographics: 1 Mile 3 Mile

Population 2020: 17,137 97,972

HH Income 2020: \$63,082 \$70,152

Daytime Employees: 1,607 27,467