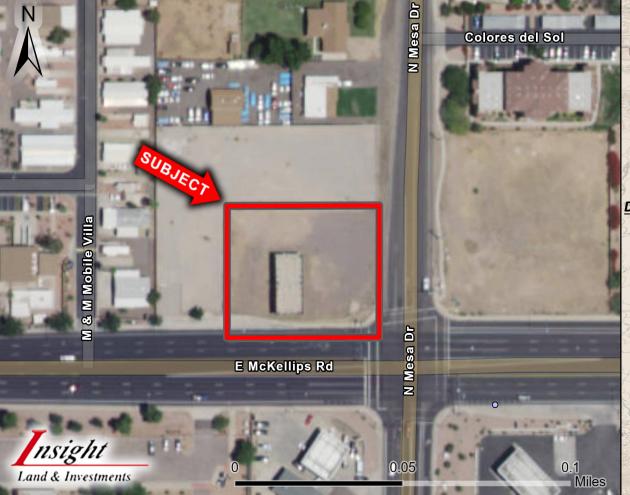

## **Commercial land - NWC McKellips and Mesa Drive**

Land & Investments

Mesa, AZ

**Location:** NWC McKellips and Mesa Drive, City

of Mesa, AZ

APN: 136-14-019B

**Zoning**: LC, Light Commercial, City of Mesa

<u>Comments</u>: Section line corner ready for development. McKellips Road has been improved, Mesa Drive has not. SRP owns the land surrounding this parcel. Seller will give time for entitlements. Submit all offers.