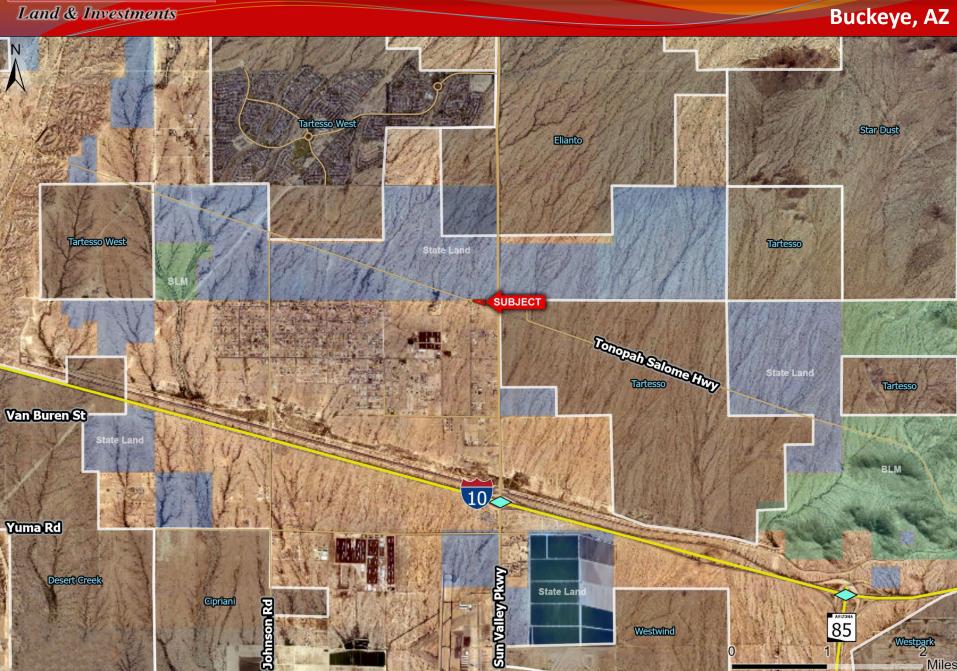

Land & Investments

- > Size: 1.09 Acres 47,779 SQ.FT.
  - Zoning: GC (General Commerce)
- <u>Utilities:</u> APS, Water-City of Buckeye, Sewer-Septic site
- > Price: \$477,790 \$10.00/SQ.FT
- Comments:
- Excellent opportunity to develop commercial space in a vastly underserved part of West
   Buckeye.
- Ability to exclusively serve the entire local population, including the sold out 2,918 lot
  Tartesso Community to the North, the 336 lot
  West Phoenix Estates community to the West, as well as the incoming 100,000 home Teravalis community, who's residents will all access their homes via the Sun Valley Pkwy. As of today, the entire existing local population (approximately 10,000 people) travel to I-10 & Watson for the nearest commercial service.
- Teravalis, formerly known as Douglas Ranch, began construction on 10/28/2022 and will reportedly create 1.5 jobs for every home.