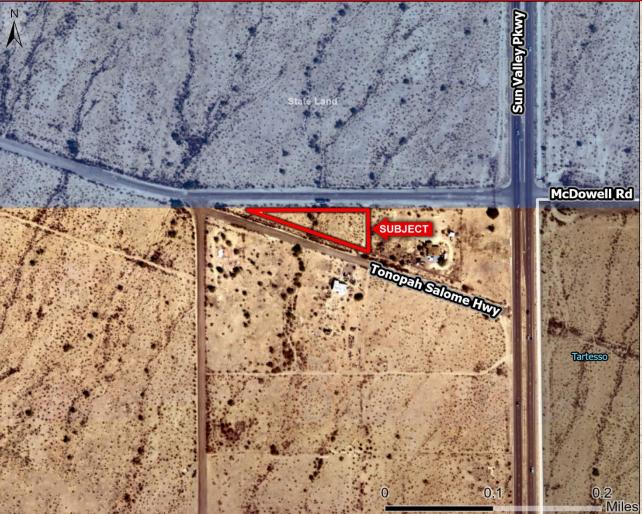

Land & Investments

- > Size: 1.09 Acres 47,779 SQ.FT.
  - Zoning: GC (General Commerce)
- <u>Utilities:</u> APS, Water-City of Buckeye, Sewer-Septic site
- > Price: \$477,790 \$10.00/SQ.FT
- Comments:
- Excellent opportunity to develop commercial space in a vastly underserved part of West
   Buckeye.
- Ability to exclusively serve the entire local population, including the sold out 2,918 lot
  Tartesso Community to the North, the 336 lot
  West Phoenix Estates community to the West, as well as the incoming 100,000 home Teravalis community, who's residents will all access their homes via the Sun Valley Pkwy. As of today, the entire existing local population (approximately 10,000 people) travel to I-10 & Watson for the nearest commercial service.
- Teravalis, formerly known as Douglas Ranch, began construction on 10/28/2022 and will reportedly create 1.5 jobs for every home.