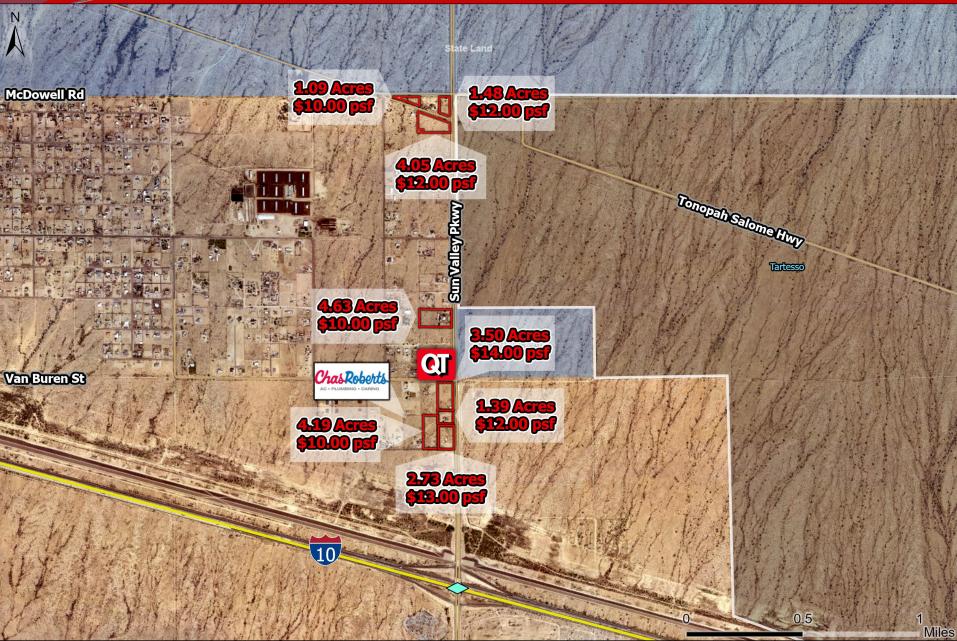

Land & Investments

- > Size: 1.09 Acres 47,779 SQ.FT.
  - Zoning: GC (General Commerce)
- <u>Utilities:</u> APS, Water-City of Buckeye, Sewer-Septic site
- > Price: \$477,790 \$10.00/SQ.FT
- Comments:
- Excellent opportunity to develop commercial space in a vastly underserved part of West
   Buckeye.
- Ability to exclusively serve the entire local population, including the sold out 2,918 lot
  Tartesso Community to the North, the 336 lot
  West Phoenix Estates community to the West, as well as the incoming 100,000 home Teravalis community, who's residents will all access their homes via the Sun Valley Pkwy. As of today, the entire existing local population (approximately 10,000 people) travel to I-10 & Watson for the nearest commercial service.
- Teravalis, formerly known as Douglas Ranch, began construction on 10/28/2022 and will reportedly create 1.5 jobs for every home.