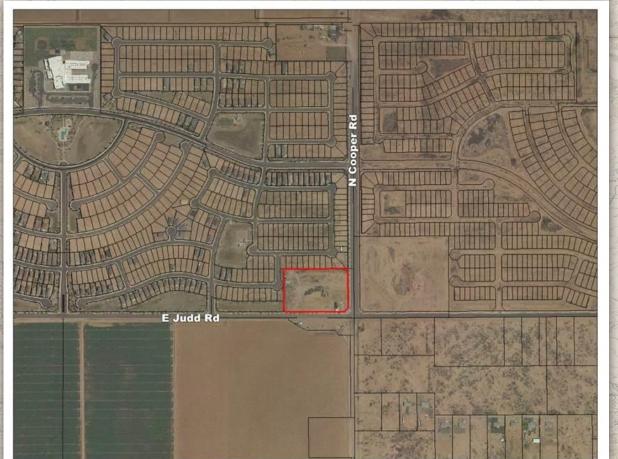

## PINAL COUNTY, ARIZONA

- Location: NWC of Judd Rd & Cooper Rd, Pinal County, AZ
- □ Size: 5.13 +/- acres. (223,463 sq. ft.)
- □ **Price:** \$220,000 (\$.98sq. ft.)
- APN: 210-79-537
- □ *Zoning:* Hard zoned CB-1, Commercial Business
- Utilities:
- All utilities to site.
- Water & Sewer Johnson Utilities
- Electricity APS

#### Comments

- Off site improvements complete.
- Property is within Magma Ranch masterplanned subdivision.

### MAGMA RANCH – COMMERCIAL CORNER