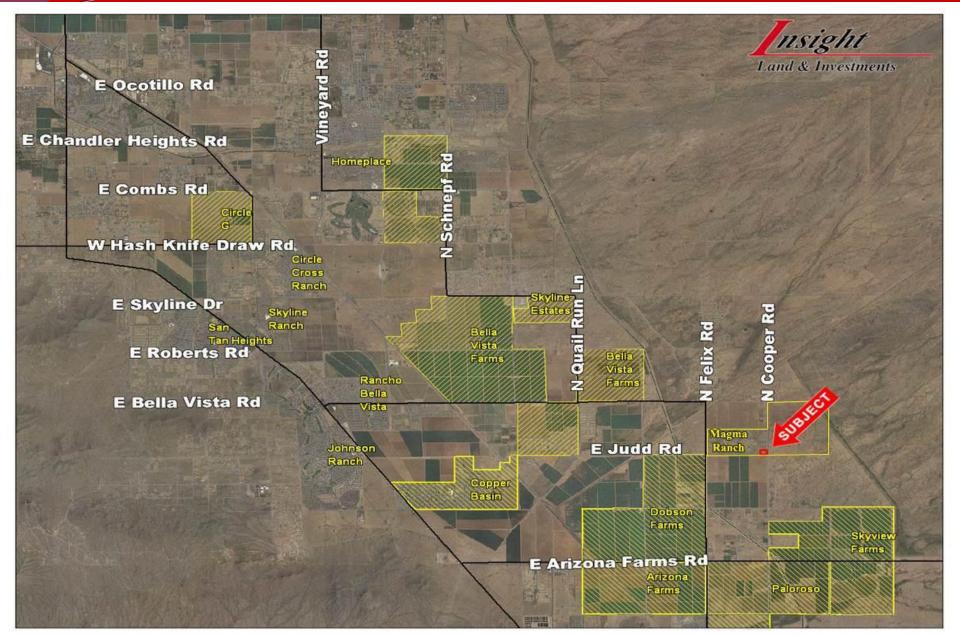

#### Comments

- Off site improvements complete.
- Property is within Magma Ranch masterplanned subdivision.

### MAGMA RANCH – COMMERCIAL CORNER