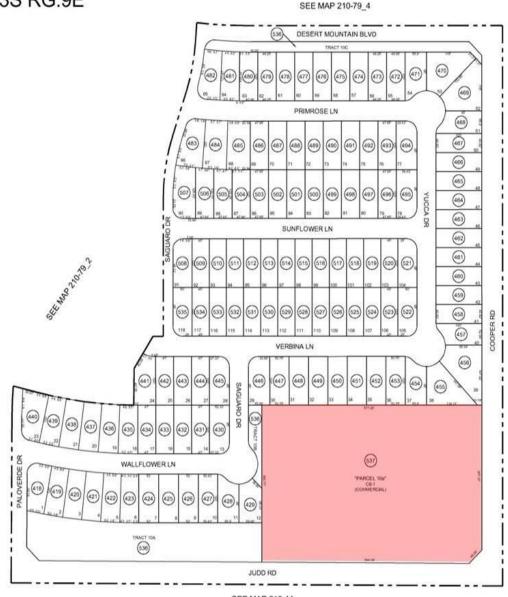

### Land & Investments

## SEC. 20 TN.3S RG.9E

VICINITY MAP

RETIRED PARCELS: 210-39-009J & 210-39-009K ALL TRACTS (TRACTS 10A, 10B, & 10C) UNDER: 210-79-538 COMWERCIAL LOT ("PARCEL 10#") UNDER: 210-79-537

07-07-2009 UPDATED BY: DN