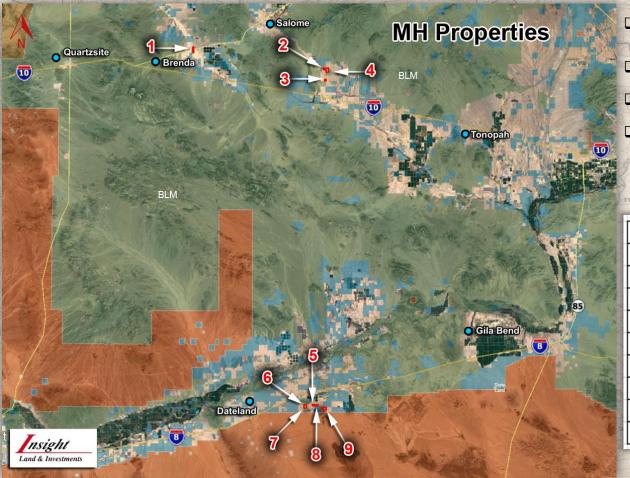

| 84 ID  |         | C      | ADAL               |
|--------|---------|--------|--------------------|
| Map ID | Acreage | County | APN                |
| 1      | 153.74  | La Paz | 305-17-003         |
| 2      | 145.79  | La Paz | 304-01-010         |
| 3      | 39.25   | La Paz | 303-19-014         |
| 4      | 160     | La Paz | 304-09-002A        |
| 5      | 80      | Yuma   | 14-209-37-002-00-5 |
| 6      | 140     | Yuma   | 14-209-46-004-00-7 |
| 7      | 35      | Yuma   | 14-209-49-002-00-0 |
| 8      | 80      | Yuma   | 14-209-38-003-00-1 |
| 9      | 240     | Yuma   | 14-209-16-027-00-7 |