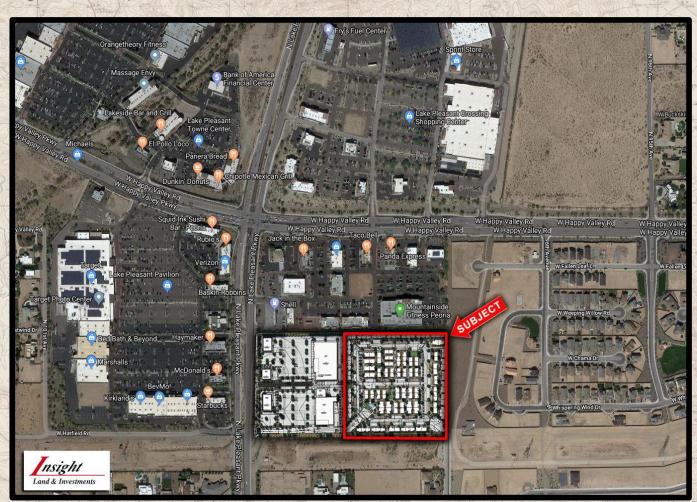

## December 28, 2018

**Peoria, Arizona** — Watermark at Peoria AZ LLC paid \$3,300,000.00 (\$7.69 per square foot) for 9.85 acres approved for 140 of multifamily units located just South of the SEC of Lake Pleasant Parkway and Happy Valley Road in Peoria, Arizona. Watermark Residential is a national leader in the development, construction, and management of upscale multifamily communities. Since its founding, Watermark has expanded to develop over 8,500 units across 11 states. The Seller was Hatfield Road Land LLC. **Tony Bagneschi** of Insight Land & Investments represented the Buyer in this transaction.