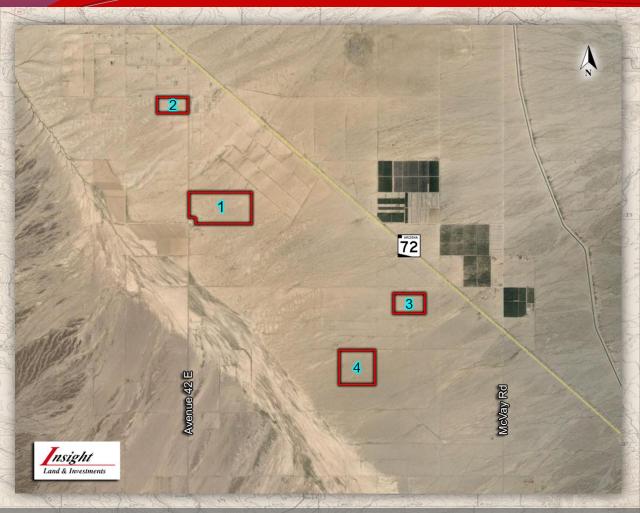

## POTENTIAL FARM OPPORTUNITY- LA PAZ COUNTY

Land & Investments

- Location: North of I-10, West of AZ-72 in La Paz County, AZ
- ☐ Size: 628 Acres
- ☐ <u>Utilities:</u> Water to Site
- **□** *Price:* \$945,000 Total
- □ Comments:
- 1. Ave. 42 E: 308 acres with 18" well. Approved by County for a master planned community of 1200 units. Previously farmed. Well was tested in ADWR filing at 2 million GPD. Water and soil samples. Survey exists.
- •2. Ave. 42 E: 80 acres with 50% interest in the 12" well located on the parcel. (Additional 80 can be assembled if required, but not included in pricing.) Survey exists.
- •3. 80 acre parcel with 18" and 20" wells which have been scoped and flow tested. Has 100 year assured water supply certification from ADWR. Approved for 5 DU per acre by ADWR, and County General Amendment Plan approval for 5 DU's per acre as well. Survey and geohydrology for 100 year water supply.
- •4. 80 acre parcel. Has 100 year water assured supply from ADWR. Geohydrology for 100 year water supply.