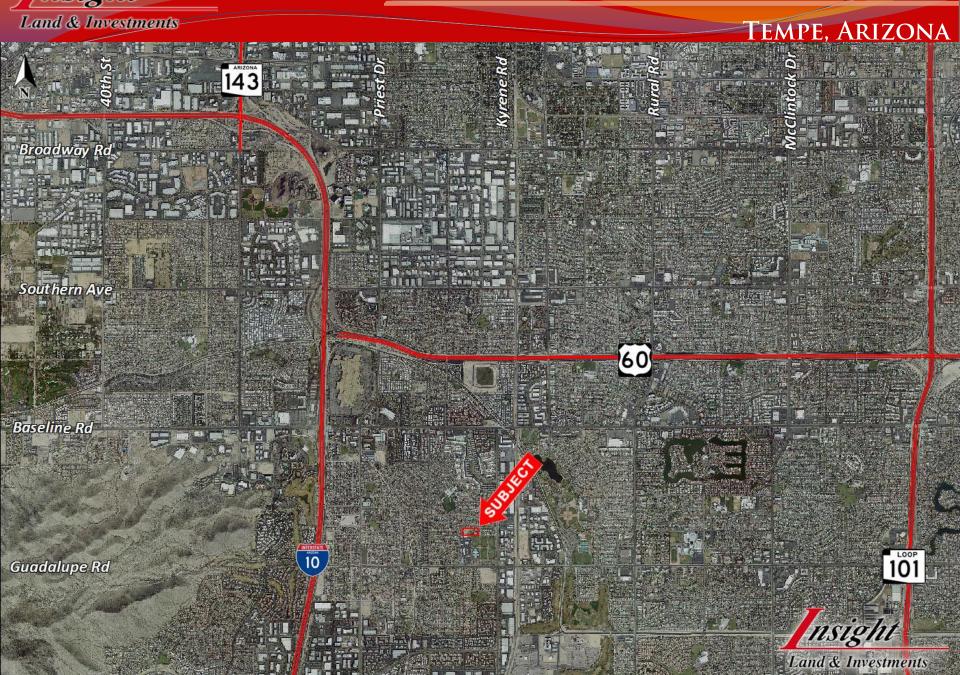

### TEMPE, ARIZONA

- ☐ **Location:** North and West of the Northwest corner of Kyrene Rd. and Guadalupe Rd. in Tempe, Arizona.
- □ *Size:* +/- 3.63 Acres
- □ **Zoning:** R3- Pre Plat approved for 39 Townhome units
- □ **Pricing:** \$1,365,000 (\$35,000/Lot)
- □ *Utilities:* All utilities to site
- □ *Comments:*
- Prime infill site located in the heart of Tempe. There is limited comparable inventory remaining within a 7-mile radius for future residential development. Property is located within a close proximity to Arizona State University, Phoenix Sky Harbor Airport, and several large employers including Insight, Honeywell, and Freescale Semiconductors.
- Bowman Consulting did the rezone and all entitlements.

# TEMPE INFILL RESIDENTIAL LAND Land & Investments TEMPE, ARIZONA 143 **Sky Harbor Airport** Rio Salado Pkwy CHASE 🗘 University Dr 101 10 Broadway Rd SUNDT Southern Ave Baseline Rd Guadalupe Rd freescale Elliot Rd