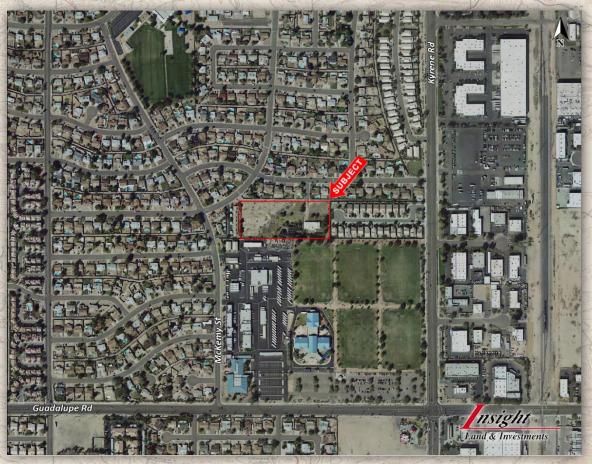

### TEMPE, ARIZONA

- ☐ **Location:** North and West of the Northwest corner of Kyrene Rd. and Guadalupe Rd. in Tempe, Arizona.
- □ *Size:* +/- 3.63 Acres
- □ **Zoning:** R3- Pre Plat approved for 39 Townhome units
- □ **Pricing:** \$1,365,000 (\$35,000/Lot)
- □ *Utilities:* All utilities to site
- □ *Comments:*
- Prime infill site located in the heart of Tempe. There is limited comparable inventory remaining within a 7-mile radius for future residential development. Property is located within a close proximity to Arizona State University, Phoenix Sky Harbor Airport, and several large employers including Insight, Honeywell, and Freescale Semiconductors.
- Bowman Consulting did the rezone and all entitlements.