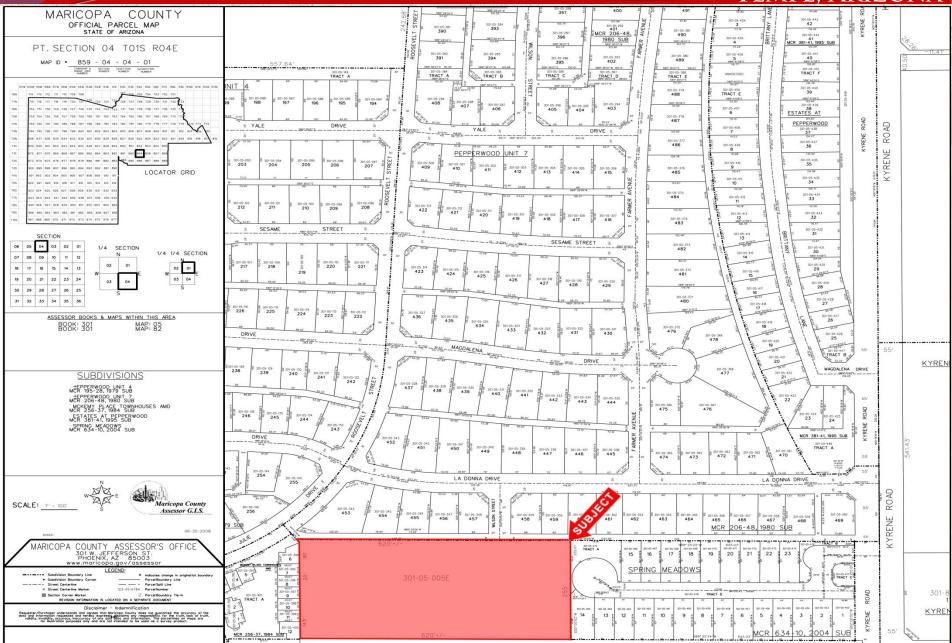

### TEMPE, ARIZONA

- ☐ **Location:** North and West of the Northwest corner of Kyrene Rd. and Guadalupe Rd. in Tempe, Arizona.
- □ *Size:* +/- 3.63 Acres
- □ **Zoning:** R3- Pre Plat approved for 39 Townhome units
- □ **Pricing:** \$1,365,000 (\$35,000/Lot)
- □ *Utilities:* All utilities to site
- □ *Comments:*
- Prime infill site located in the heart of Tempe. There is limited comparable inventory remaining within a 7-mile radius for future residential development. Property is located within a close proximity to Arizona State University, Phoenix Sky Harbor Airport, and several large employers including Insight, Honeywell, and Freescale Semiconductors.
- Bowman Consulting did the rezone and all entitlements.

  Final plat can be completed in approximately 8 weeks.

  Seller has due diligence package including ALTA, phase 1, phase 2, soils report, Belfiore market study, pre-plat.

  Plans will convey with the property upon buyer's request.

### TEMPE, ARIZONA

## TEMPE INFILL RESIDENTIAL LAND

TEMPE, ARIZONA