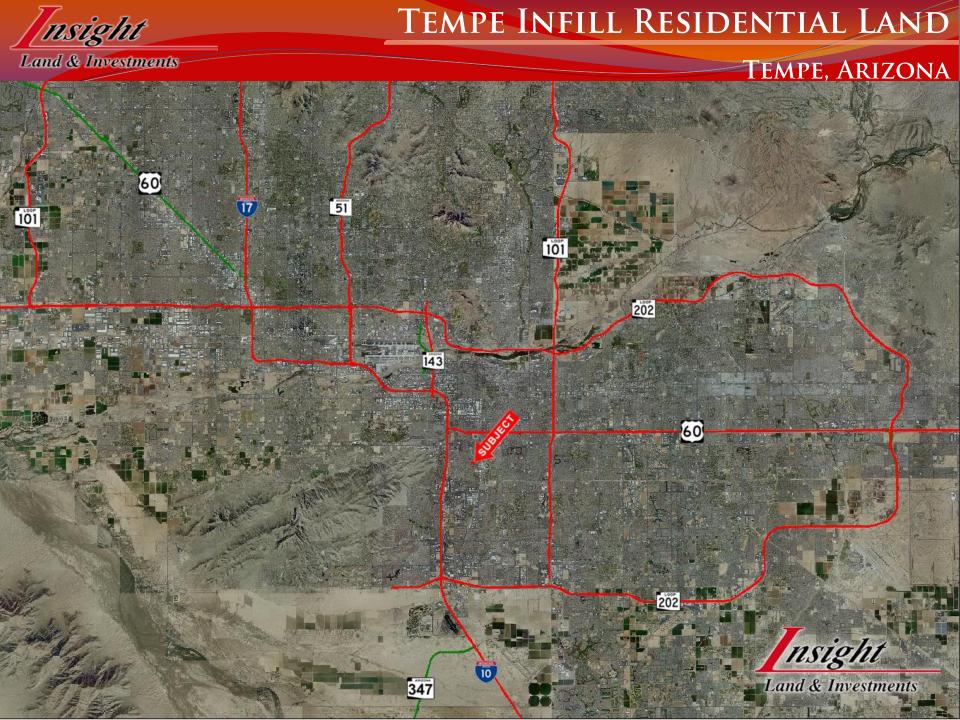

### TEMPE, ARIZONA

- ☐ **Location:** North and West of the Northwest corner of Kyrene Rd. and Guadalupe Rd. in Tempe, Arizona.
- □ *Size:* +/- 3.63 Acres
- □ **Zoning:** R3- Pre Plat approved for 39 Townhome units
- □ **Pricing:** \$1,365,000 (\$35,000/Lot)
- □ *Utilities:* All utilities to site
- □ *Comments:*
- Prime infill site located in the heart of Tempe. There is limited comparable inventory remaining within a 7-mile radius for future residential development. Property is located within a close proximity to Arizona State University, Phoenix Sky Harbor Airport, and several large employers including Insight, Honeywell, and Freescale Semiconductors.
- Bowman Consulting did the rezone and all entitlements.