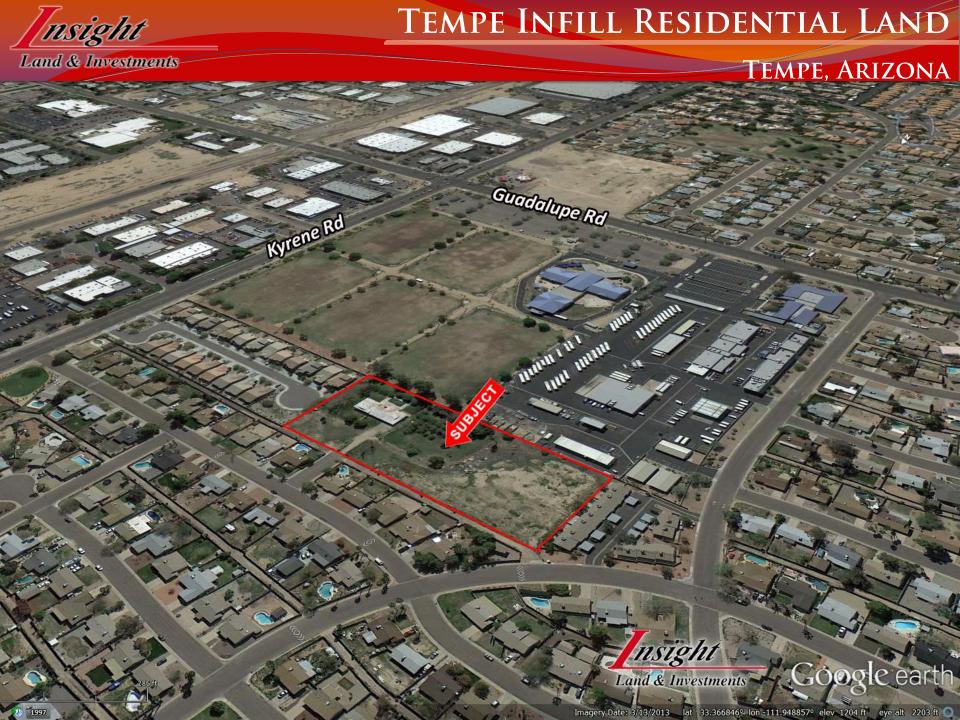

### TEMPE, ARIZONA

- ☐ **Location:** North and West of the Northwest corner of Kyrene Rd. and Guadalupe Rd. in Tempe, Arizona.
- □ *Size:* +/- 3.63 Acres
- □ **Zoning:** R3- Pre Plat approved for 39 Townhome units
- □ **Pricing:** \$1,365,000 (\$35,000/Lot)
- □ *Utilities:* All utilities to site
- □ *Comments:*
- Prime infill site located in the heart of Tempe. There is limited comparable inventory remaining within a 7-mile radius for future residential development. Property is located within a close proximity to Arizona State University, Phoenix Sky Harbor Airport, and several large employers including Insight, Honeywell, and Freescale Semiconductors.
- Bowman Consulting did the rezone and all entitlements.