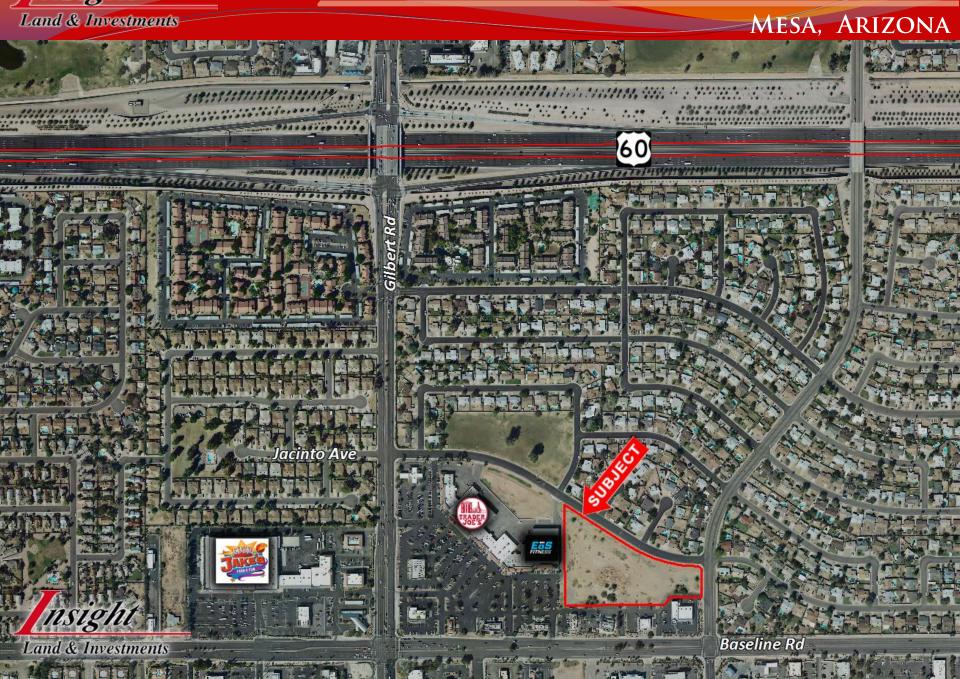

#### \*\*EXCLUSIVELY LISTED\*\*

- □ <u>Location:</u> North of the Northeast corner of Baseline Road and Gilbert Rd. in Mesa, Arizona.
- □ *APNs*: 140-62-311, 312C, 313B
- □ <u>Size:</u> 5.38 acres (+/-234,690 SF)
- ☐ **Zoning:** RM-3-PAD (Up to 102 units approved)
- □ *Price*: \$1,800,000
- ☐ <u>Utilities:</u> Water/sewer provided by City of Mesa. Electricity is SRP.
- □ Comments:

This site is hard-zoned RM-3-PAD and is approved for up to 102 units. "For Sale" and "For Rent" is permitted for the property. Ideal location situated just south of the full-diamond interchange at US 60. The site is contiguous to the Mesa Shores retail center with several amenities such as Trader Joe's (grocer), Starbucks, Gold's Gym, Einstein Bros, and Michael's crafts.