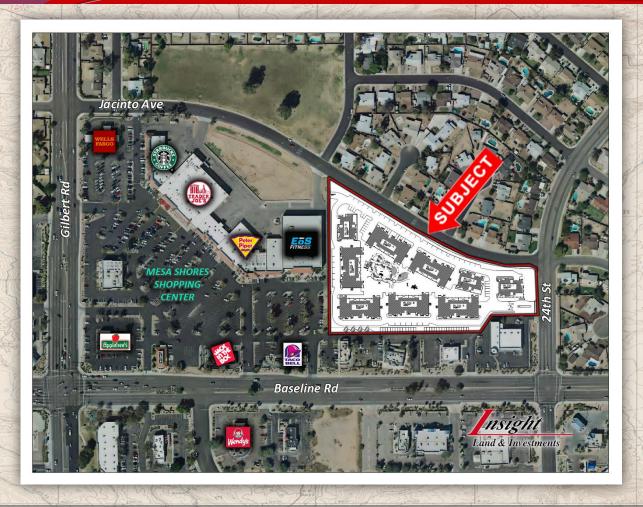

#### \*\*EXCLUSIVELY LISTED\*\*

- □ <u>Location:</u> North of the Northeast corner of Baseline Road and Gilbert Rd. in Mesa, Arizona.
- □ *APNs*: 140-62-311, 312C, 313B
- □ <u>Size:</u> 5.38 acres (+/-234,690 SF)
- ☐ **Zoning:** RM-3-PAD (Up to 102 units approved)
- □ *Price*: \$1,800,000
- ☐ <u>Utilities:</u> Water/sewer provided by City of Mesa. Electricity is SRP.
- □ Comments:

This site is hard-zoned RM-3-PAD and is approved for up to 102 units. "For Sale" and "For Rent" is permitted for the property. Ideal location situated just south of the full-diamond interchange at US 60. The site is contiguous to the Mesa Shores retail center with several amenities such as Trader Joe's (grocer), Starbucks, Gold's Gym, Einstein Bros, and Michael's crafts.