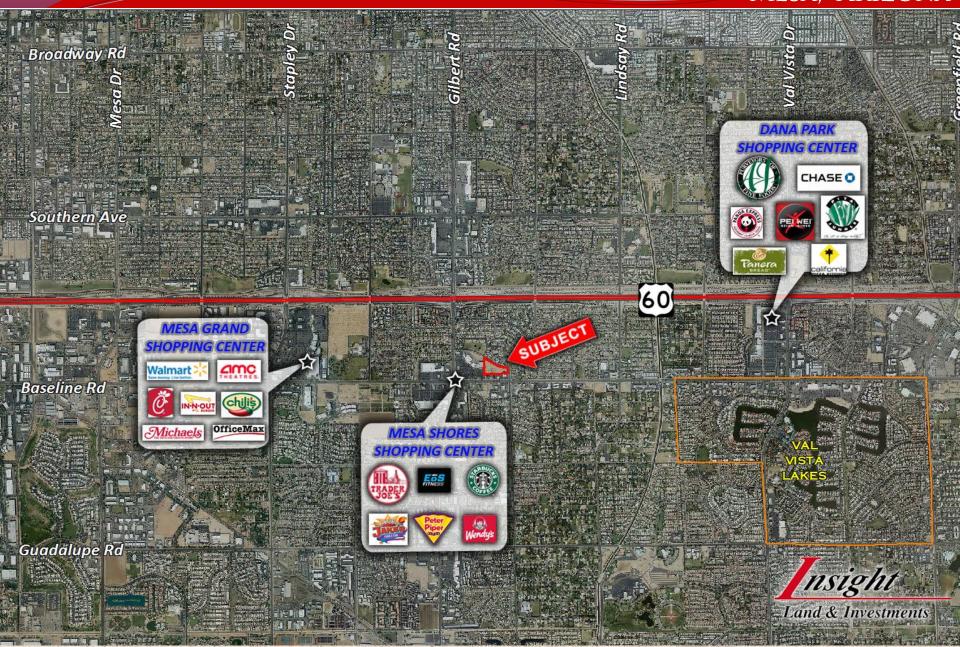

This site is hard-zoned RM-3-PAD and is approved for up to 102 units. "For Sale" and "For Rent" is permitted for the property. Ideal location situated just south of the full-diamond interchange at US 60. The site is contiguous to the Mesa Shores retail center with several amenities such as Trader Joe's (grocer), Starbucks, Gold's Gym, Einstein Bros, and Michael's crafts.