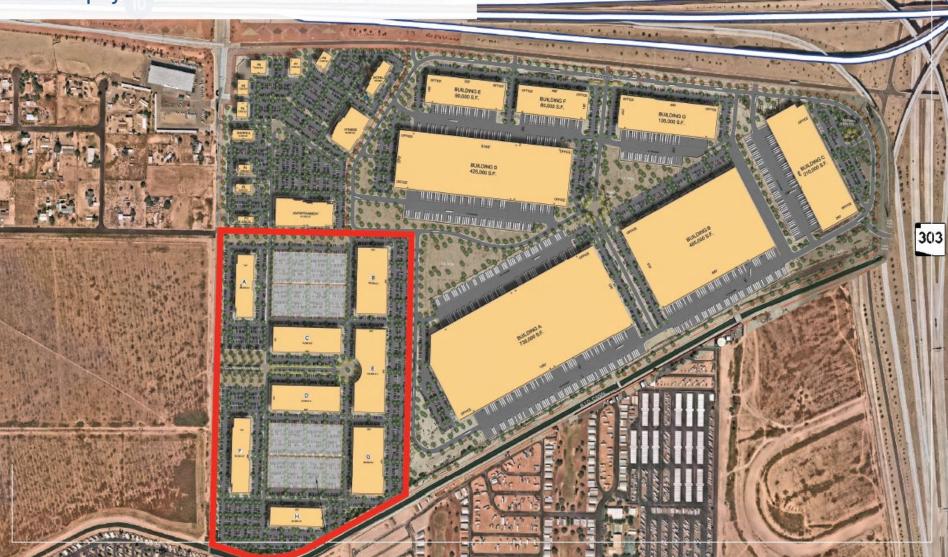

#### Goodyear, AZ

- Location: S SEC Interstate 10 & Citrus Road, Goodyear, AZ 85338
- Size: 55.46 Acres
- Zoning: PAD (Office-Employment District)
- Price: \$3,500,000
- Comments:
- Part of 138.2 acres, 2.16 million square foot Innovation Centre mixed-use PAD.
- Wide range of potential uses including,
  but not limited to: Office, Medical
  Office, Entertainment, Hotels, Health
  Club, Laboratories, Restaurants and
  more.
- Goodyear has experienced explosive growth over the last several years with major employers such as Microsoft, FedEx, UPS, Chewy.com, Amazon, Boeing, MLily, Fairlife, and more all locating here.

### **Property Inforation**

- Part of 138.2 acres, 2.16 million square foot Innovation Centre mixed-use PAD
- Wide range of potential uses including, but not limited to: Office, Medical Office, Entertainment, Hotels, Health Club, Laboratories, Restaurants and more.
- Goodyear has experienced explosive growth over the last several years with major employers such as Microsoft, FedEx, UPS, Chewy.com, Amazon, Boeing, MLily, Fairlife, and more all locating here.

#### Demographics

| Price:        | \$3,500,000                      |
|---------------|----------------------------------|
| Size:         | 55.46 Acres                      |
| Zoning:       | PAD (Office-Employment District) |
| Jurisdiction: | City of Goodyear                 |
| Current Use:  | Borrow Pit                       |