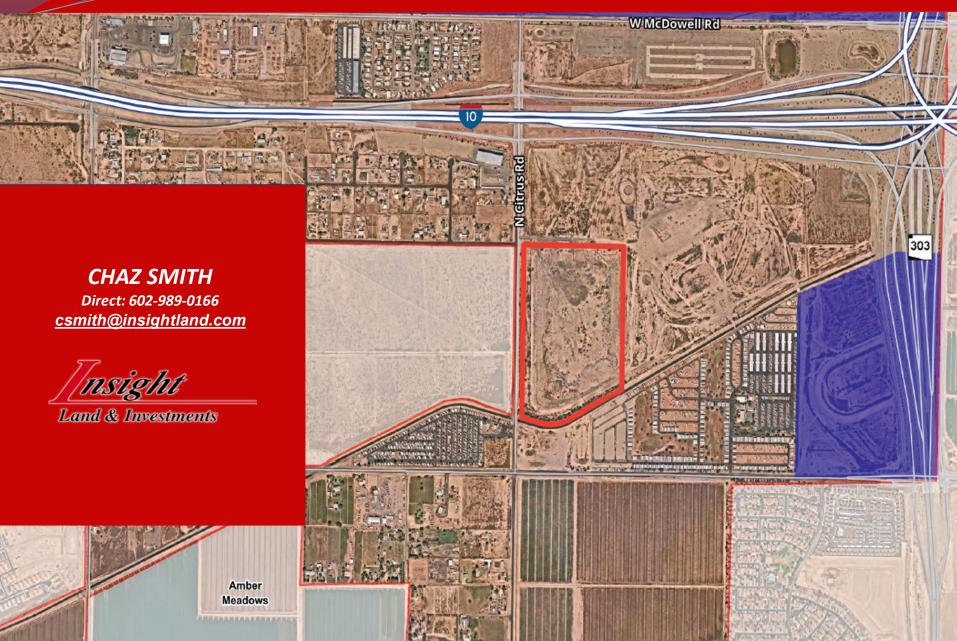

#### Goodyear, AZ

- Location: S SEC Interstate 10 & Citrus Road, Goodyear, AZ 85338
- Size: 55.46 Acres
- Zoning: PAD (Office-Employment District)
- Price: \$3,500,000
- Comments:
- Part of 138.2 acres, 2.16 million square foot Innovation Centre mixed-use PAD.
- Wide range of potential uses including,
  but not limited to: Office, Medical
  Office, Entertainment, Hotels, Health
  Club, Laboratories, Restaurants and
  more.
- Goodyear has experienced explosive growth over the last several years with major employers such as Microsoft, FedEx, UPS, Chewy.com, Amazon, Boeing, MLily, Fairlife, and more all locating here.

#### Goodyear, AZ 85338

#### Office-Employment Zoned Former Borrow Pit for Sale

W McDowell Rd

Goodyear, AZ

# l-10 & Citrus Road Goodyear, AZ

10

Vista De Montana PernyvilleRd

Las Palmas

# I-10 & Citrus Road

### **Property Inforation**

- Part of 138.2 acres, 2.16 million square foot Innovation Centre mixed-use PAD
- Wide range of potential uses including, but not limited to: Office, Medical Office, Entertainment, Hotels, Health Club, Laboratories, Restaurants and more.
- Goodyear has experienced explosive growth over the last several years with major employers such as Microsoft, FedEx, UPS, Chewy.com, Amazon, Boeing, MLily, Fairlife, and more all locating here.

#### Demographics

| Price:        | \$3,500,000                      |
|---------------|----------------------------------|
| Size:         | 55.46 Acres                      |
| Zoning:       | PAD (Office-Employment District) |
| Jurisdiction: | City of Goodyear                 |
| Current Use:  | Borrow Pit                       |