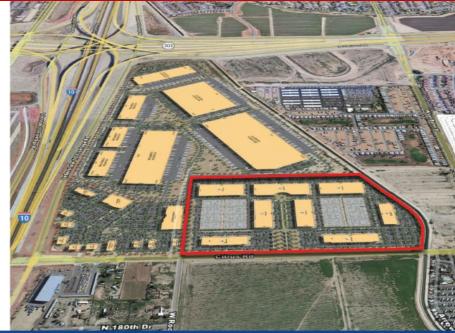

#### Goodyear, AZ

- Location: S SEC Interstate 10 & Citrus Road, Goodyear, AZ 85338
- Size: 55.46 Acres
- Zoning: PAD (Office-Employment District)
- Price: \$3,500,000
- Comments:
- Part of 138.2 acres, 2.16 million square foot Innovation Centre mixed-use PAD.
- Wide range of potential uses including,
  but not limited to: Office, Medical
  Office, Entertainment, Hotels, Health
  Club, Laboratories, Restaurants and
  more.
- Goodyear has experienced explosive growth over the last several years with major employers such as Microsoft, FedEx, UPS, Chewy.com, Amazon, Boeing, MLily, Fairlife, and more all locating here.

# l-10 & Citrus Road Goodyear, AZ

10

Vista De Montana PernyvilleRd

Las Palmas

# I-10 & Citrus Road

### **Property Inforation**

- Part of 138.2 acres, 2.16 million square foot Innovation Centre mixed-use PAD
- Wide range of potential uses including, but not limited to: Office, Medical Office, Entertainment, Hotels, Health Club, Laboratories, Restaurants and more.
- Goodyear has experienced explosive growth over the last several years with major employers such as Microsoft, FedEx, UPS, Chewy.com, Amazon, Boeing, MLily, Fairlife, and more all locating here.