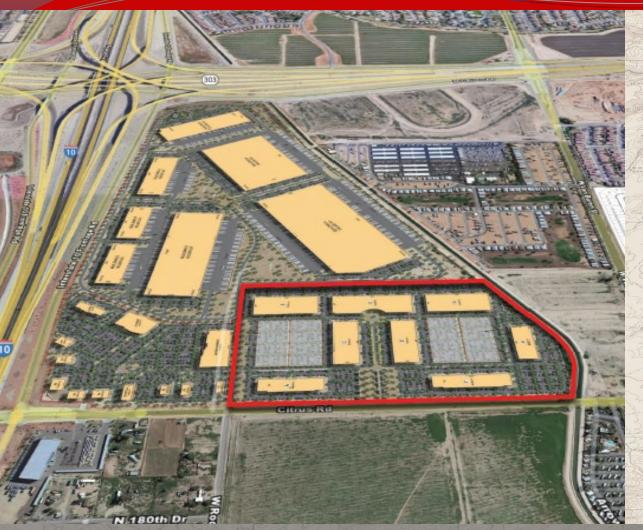

#### Goodyear, AZ

- Location: S SEC Interstate 10 & Citrus Road, Goodyear, AZ 85338
- Size: 55.46 Acres
- Zoning: PAD (Office-Employment District)
- Price: \$3,500,000
- Comments:
- Part of 138.2 acres, 2.16 million square foot Innovation Centre mixed-use PAD.
- Wide range of potential uses including,
  but not limited to: Office, Medical
  Office, Entertainment, Hotels, Health
  Club, Laboratories, Restaurants and
  more.
- Goodyear has experienced explosive growth over the last several years with major employers such as Microsoft, FedEx, UPS, Chewy.com, Amazon, Boeing, MLily, Fairlife, and more all locating here.

### **Property Inforation**

- Part of 138.2 acres, 2.16 million square foot Innovation Centre mixed-use PAD
- Wide range of potential uses including, but not limited to: Office, Medical Office, Entertainment, Hotels, Health Club, Laboratories, Restaurants and more.
- Goodyear has experienced explosive growth over the last several years with major employers such as Microsoft, FedEx, UPS, Chewy.com, Amazon, Boeing, MLily, Fairlife, and more all locating here.

#### Demographics

| Price:        | \$3,500,000                      |
|---------------|----------------------------------|
| Size:         | 55.46 Acres                      |
| Zoning:       | PAD (Office-Employment District) |
| Jurisdiction: | City of Goodyear                 |
| Current Use:  | Borrow Pit                       |