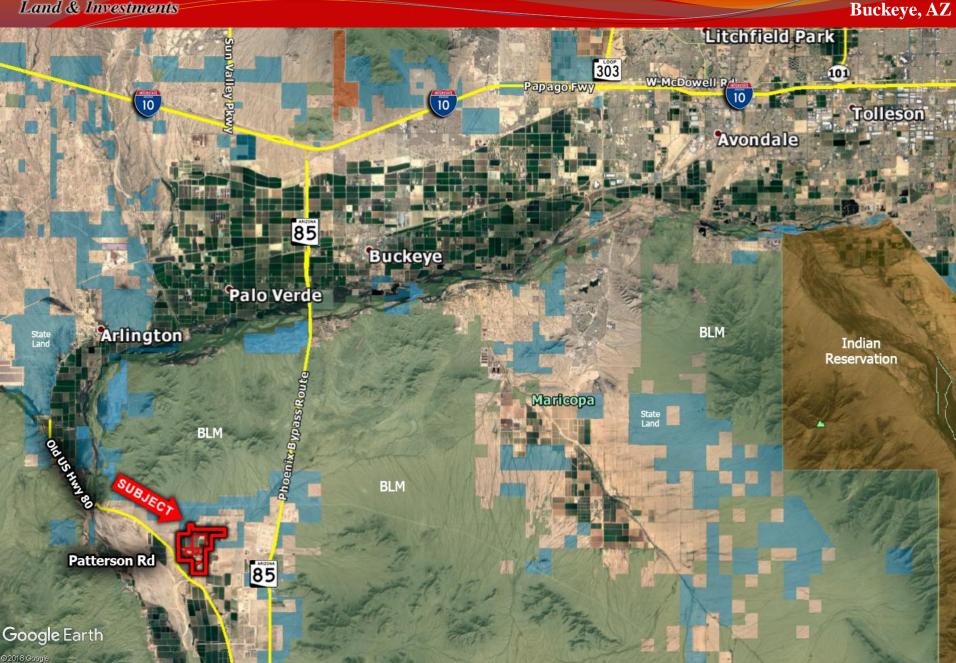

### Buckeye, AZ

- Location: NEC of Patterson Rd and Old US Highway 80 in Buckeye, AZ.
- APN's: 401-63-002, 401-63-021B, 401-63-020, 401-63-005, 401-63-004, 401-63-007, 401-63-003, 401-63-006 (portion), 401-66-010, 401-66-011, 401-66-003, 401-66-004, 401-66-009, 401-66-002, 401-66-007, 401-66-006.
- 3 <u>Size</u>: +/- 1125 Acres
- Listing Price: \$8000 per acre.
- Taxes: \$30,251.20 (2018)
- Utilities: Gas/Electric
  - Irrigation Wells: 4 Wells Currently in Use Well #1 has 2800 gpm with a 468 ft. depth. Well #2 has 3700 gpm with a 800 ft. depth Well #3 has 3400 gpm with a 500 ft. depth Well #4 has 3400 gpm with a 639 ft. depth
- □ <u>Comments:</u> Fertile operating farm out of the AMA well located just off of SR 85 south of Buckeye and along a preferred route for the future Interstate 11. Rare opportunity to purchase large farm as farm ground disappears in the valley due to development. Adjacent properties may be available. Great solar play potential.