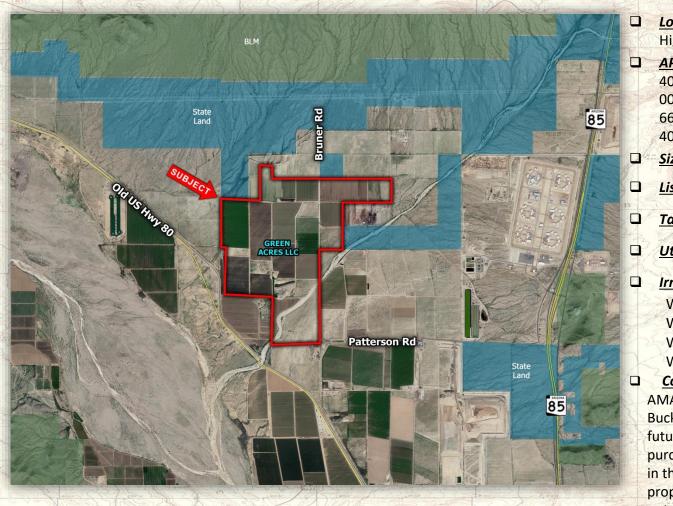

### Buckeye, AZ

- Location: NEC of Patterson Rd and Old US Highway 80 in Buckeye, AZ.
- APN's: 401-63-002, 401-63-021B, 401-63-020, 401-63-005, 401-63-004, 401-63-007, 401-63-003, 401-63-006 (portion), 401-66-010, 401-66-011, 401-66-003, 401-66-004, 401-66-009, 401-66-002, 401-66-007, 401-66-006.
- 3 <u>Size</u>: +/- 1125 Acres
- Listing Price: \$8000 per acre.
- Taxes: \$30,251.20 (2018)
- Utilities: Gas/Electric
  - Irrigation Wells: 4 Wells Currently in Use Well #1 has 2800 gpm with a 468 ft. depth. Well #2 has 3700 gpm with a 800 ft. depth Well #3 has 3400 gpm with a 500 ft. depth Well #4 has 3400 gpm with a 639 ft. depth
- □ <u>Comments:</u> Fertile operating farm out of the AMA well located just off of SR 85 south of Buckeye and along a preferred route for the future Interstate 11. Rare opportunity to purchase large farm as farm ground disappears in the valley due to development. Adjacent properties may be available. Great solar play potential.