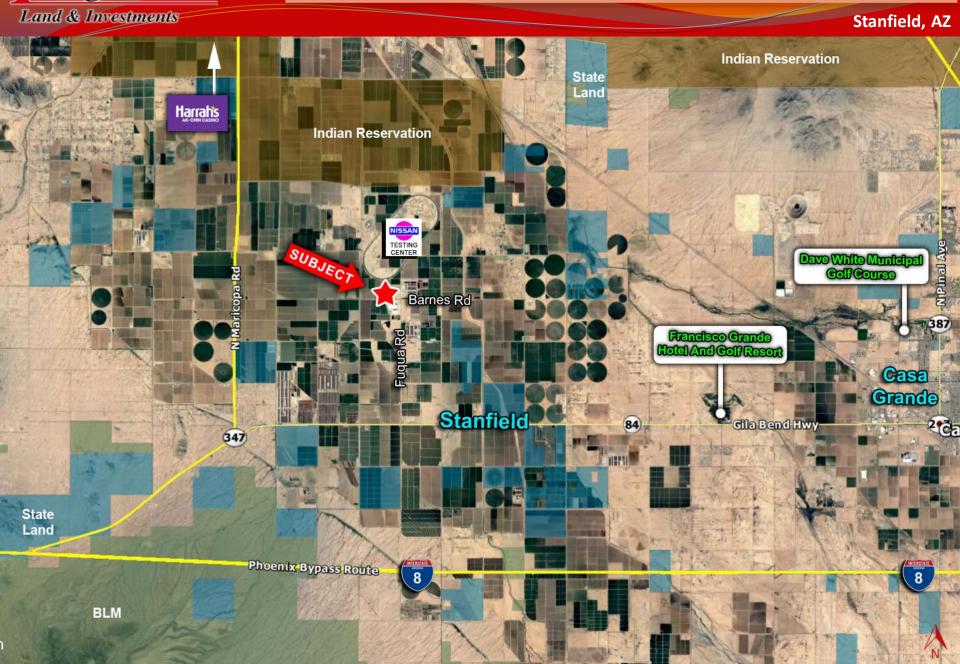

# 40 Acres - Vacant Land Available

Land & Investments Stanfield, AZ State Land NISSAN **TESTING** CENTER W Louis Johnson Dr 347 SUBJECT Barnes Rd R State Land State Land Google Earth

## 40 Acres - Vacant Land Available

Stanfield, AZ