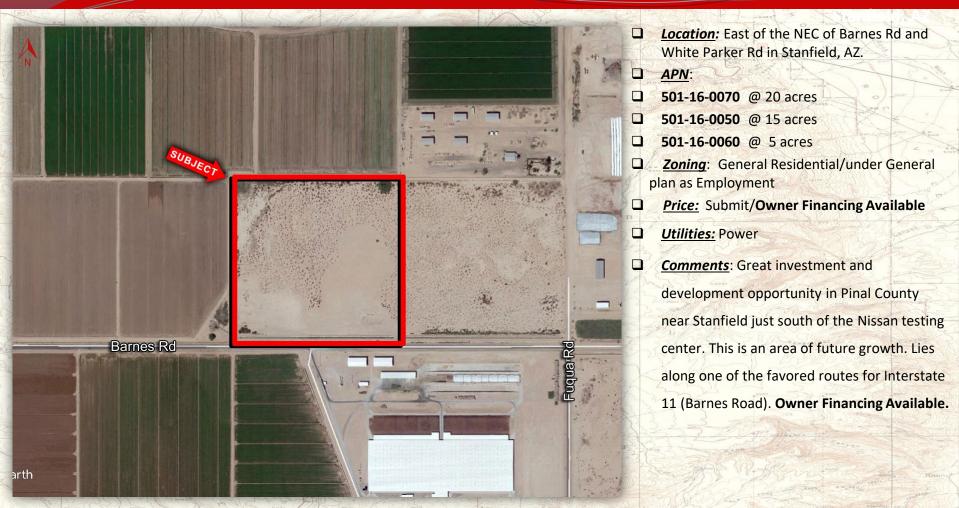

# 40 Acres - Vacant Land Available

Land & Investments Stanfield, AZ State Land NISSAN **TESTING** CENTER W Louis Johnson Dr 347 SUBJECT Barnes Rd R State Land State Land Google Earth

## 40 Acres - Vacant Land Available

Stanfield, AZ