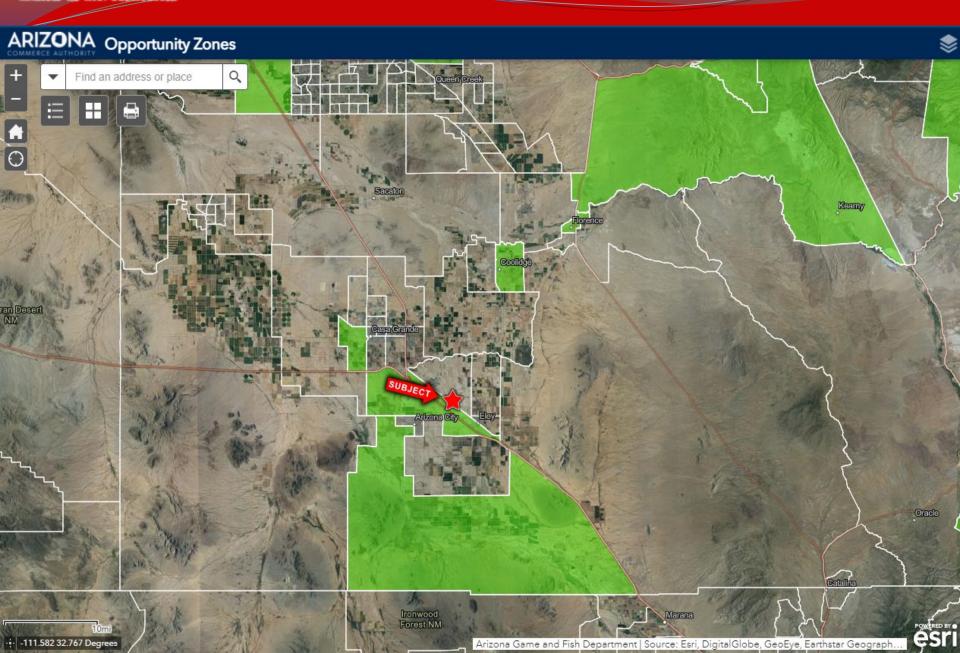

## North of I-10 and Battaglia Road

City of Eloy, AZ

Land & Investments

- Location: NE of I-10 and Battaglia Road, Eloy, AZ
- ☐ *APN*: 404-23-003E, 003K
- ☐ **Zoning**: Zoned I-1, City of Eloy
- ☐ *Size:* +/- 54.19 Acres
- ☐ *Price*: \$536,481 (\$9,900/Acre)
- igust north of I-10 and Battaglia Road. Parcel lies within the Opportunity Zone. Water line runs along the southern boundary of the property. Seller will entertain all offers.