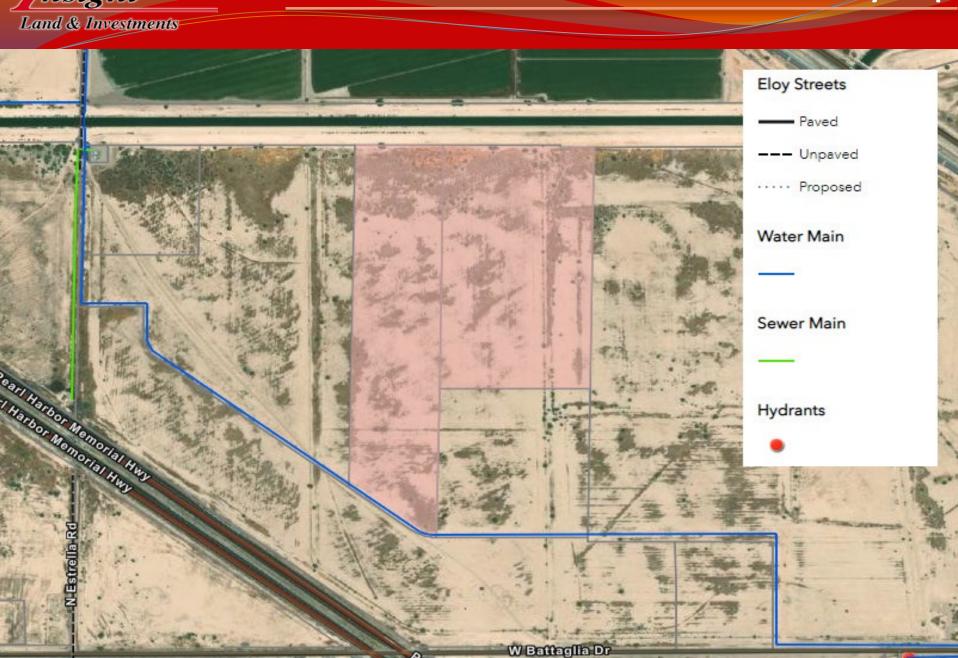

# **Water Utility Map**

## North of I-10 and Battaglia Road

City of Eloy, AZ

Land & Investments

- Location: NE of I-10 and Battaglia Road, Eloy, AZ
- ☐ *APN*: 404-23-003E, 003K
- ☐ **Zoning**: Zoned I-1, City of Eloy
- ☐ *Size:* +/- 54.19 Acres
- ☐ *Price*: \$536,481 (\$9,900/Acre)
- igust north of I-10 and Battaglia Road. Parcel lies within the Opportunity Zone. Water line runs along the southern boundary of the property. Seller will entertain all offers.