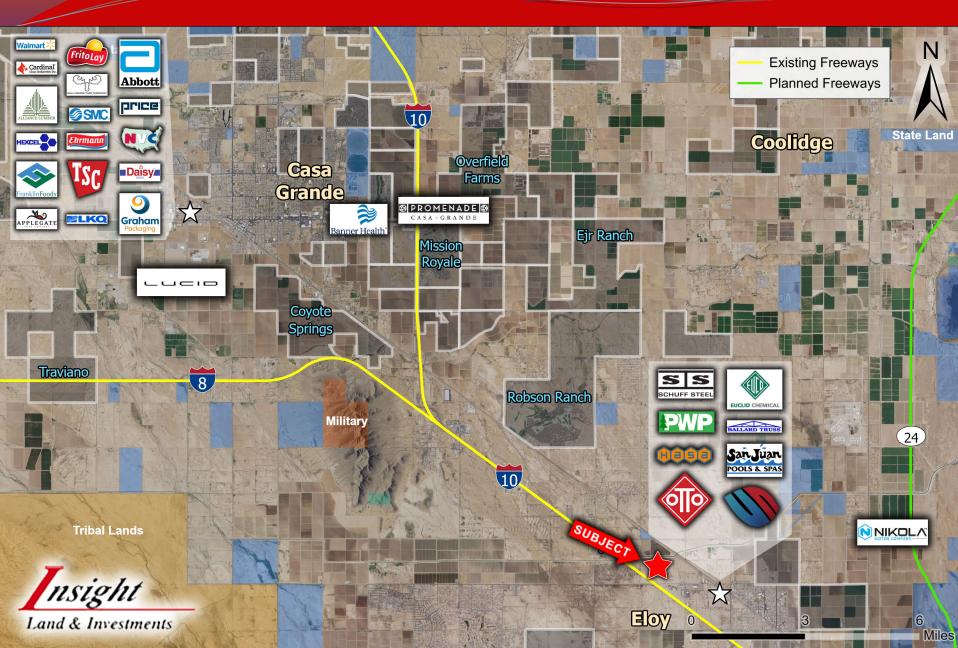

## North of I-10 and Battaglia Road

City of Eloy, AZ

Land & Investments

- Location: NE of I-10 and Battaglia Road, Eloy, AZ
- ☐ *APN*: 404-23-003E, 003K
- ☐ **Zoning**: Zoned I-1, City of Eloy
- ☐ *Size:* +/- 54.19 Acres
- ☐ *Price*: \$536,481 (\$9,900/Acre)
- igust north of I-10 and Battaglia Road. Parcel lies within the Opportunity Zone. Water line runs along the southern boundary of the property. Seller will entertain all offers.