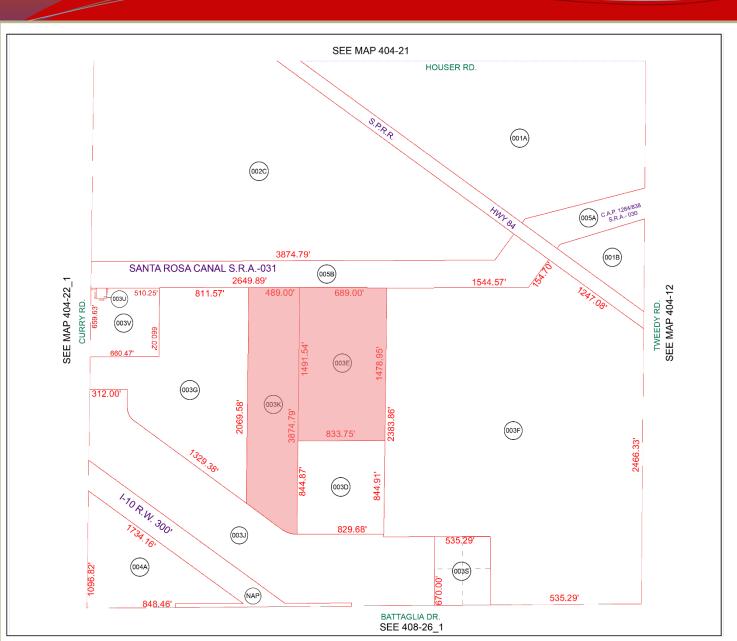

## North of I-10 and Battaglia Road

City of Eloy, AZ

Land & Investments

- Location: NE of I-10 and Battaglia Road, Eloy, AZ
- ☐ *APN*: 404-23-003E, 003K
- ☐ **Zoning**: Zoned I-1, City of Eloy
- ☐ *Size:* +/- 54.19 Acres
- ☐ *Price*: \$536,481 (\$9,900/Acre)
- igust north of I-10 and Battaglia Road. Parcel lies within the Opportunity Zone. Water line runs along the southern boundary of the property. Seller will entertain all offers.