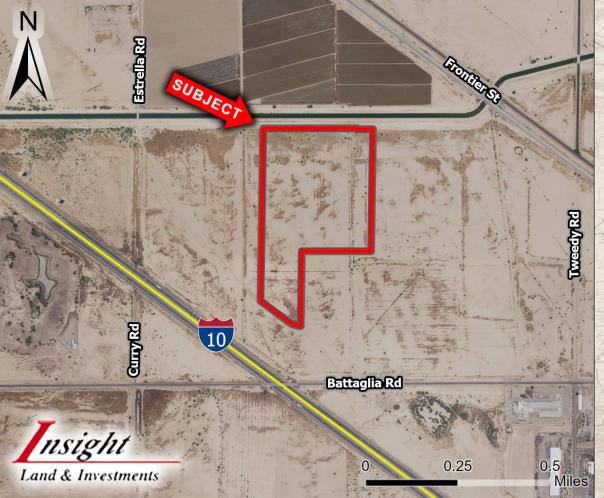

## North of I-10 and Battaglia Road

City of Eloy, AZ

Land & Investments

- Location: NE of I-10 and Battaglia Road, Eloy, AZ
- ☐ *APN*: 404-23-003E, 003K
- ☐ **Zoning**: Zoned I-1, City of Eloy
- ☐ *Size:* +/- 54.19 Acres
- ☐ *Price*: \$536,481 (\$9,900/Acre)
- igust north of I-10 and Battaglia Road. Parcel lies within the Opportunity Zone. Water line runs along the southern boundary of the property. Seller will entertain all offers.