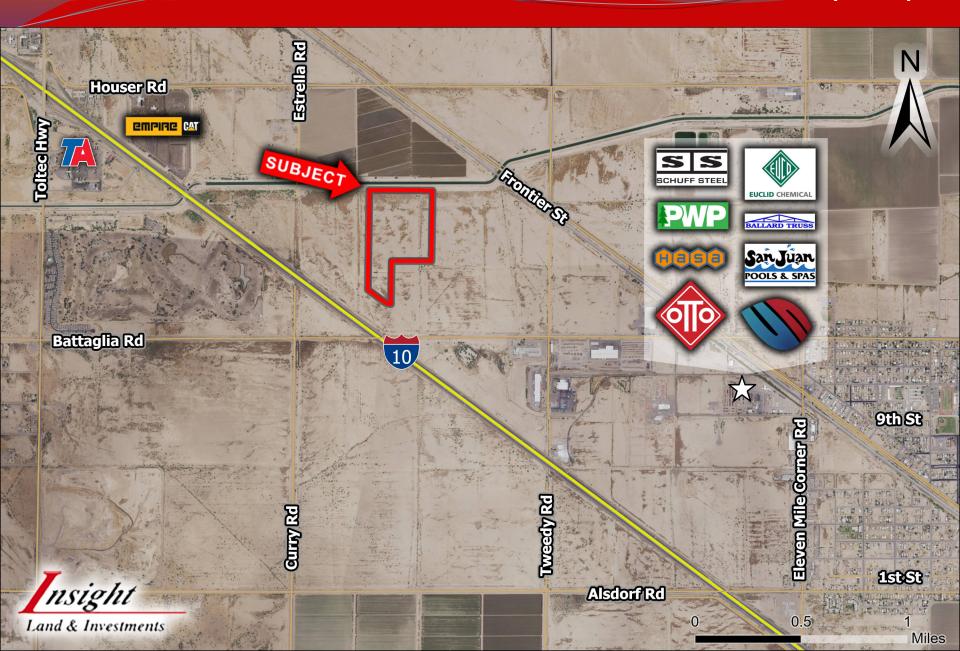

## North of I-10 and Battaglia Road

City of Eloy, AZ

Land & Investments

- Location: NE of I-10 and Battaglia Road, Eloy, AZ
- ☐ *APN*: 404-23-003E, 003K
- ☐ **Zoning**: Zoned I-1, City of Eloy
- ☐ *Size:* +/- 54.19 Acres
- ☐ *Price*: \$536,481 (\$9,900/Acre)
- igust north of I-10 and Battaglia Road. Parcel lies within the Opportunity Zone. Water line runs along the southern boundary of the property. Seller will entertain all offers.