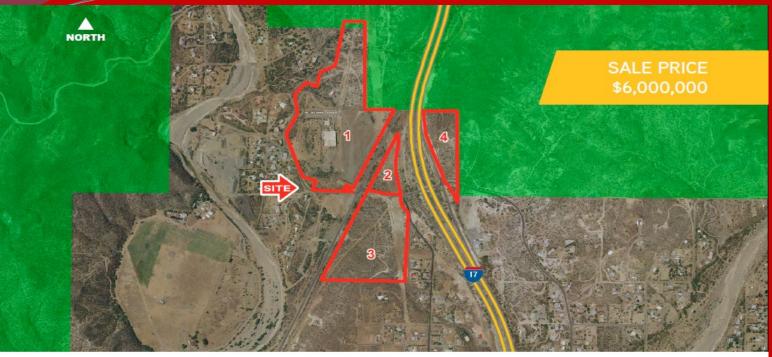

### **Black Canyon City, AZ**

- Location: I-17 & Coldwater Canyon Rd, Black Canyon City, AZ
- Size: 88.56 Acres
- > **Zoning:** C2-1, R2-4, R1L-70
- > Price: \$6,000,000
- **Comments:**
- ✓ Property has excellent visibility and access due to its frontage on Interstate 17.
- Great opportunity to own fee simple land in an area where such ownership is scarce, as much of the surrounding land is controlled by the Bureau of Land Management, the state of Arizona and US Forest Service.
- Property has a total of 10 well sites
   with an estimated total capacity of
   148 gallons per minute.

#### **Features**

> Size: 88.56 Acres

> Zoning: C2-1, R2-4, R1L-70

> Jurisdiction: Yavapai County