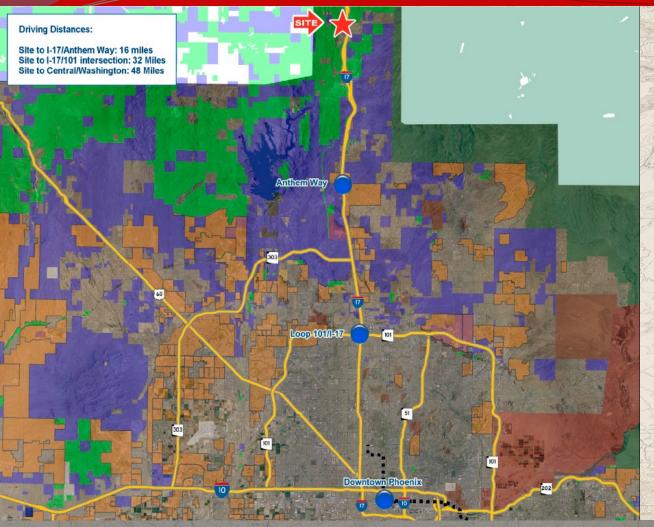

# I-17 and Coldwater Canyon Road

Land & Investments

### **Black Canyon City, AZ**

- Location: I-17 & Coldwater Canyon Rd, Black Canyon City, AZ
- Size: 88.56 Acres
- > **Zoning:** C2-1, R2-4, R1L-70
- > Price: \$6,000,000
- **Comments:**
- ✓ Property has excellent visibility and access due to its frontage on Interstate 17.
- Great opportunity to own fee simple land in an area where such ownership is scarce, as much of the surrounding land is controlled by the Bureau of Land Management, the state of Arizona and US Forest Service.
- Property has a total of 10 well sites
   with an estimated total capacity of
   148 gallons per minute.