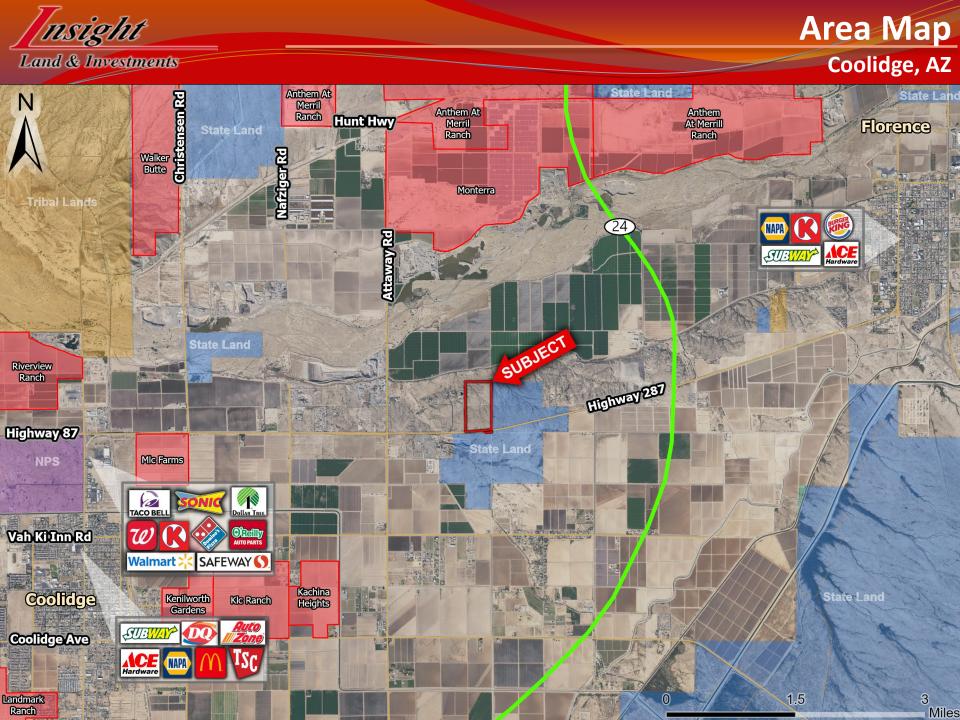

## 80 Acres - Highway 287 and Clemans Road

Land & Investments Coolidge, AZ

SUBJECT State Land Highway 287 0.25 0.5 Miles

- Location: NWC of Highway 287 and Clemans Road, City of Coolidge, AZ
- Size: 80 Acres
- Zoning: Agricultural (1.25 acreminimum lot size)
- General Plan: Rural Ranchette (1 acre minimum lot size)
- Price: Submit offers
- **Comments:**
- ✓ Property is located along
  Highway 287. Property is
  boarded by State Land to the
  east and south. Great
  investment or 1031 exchange.