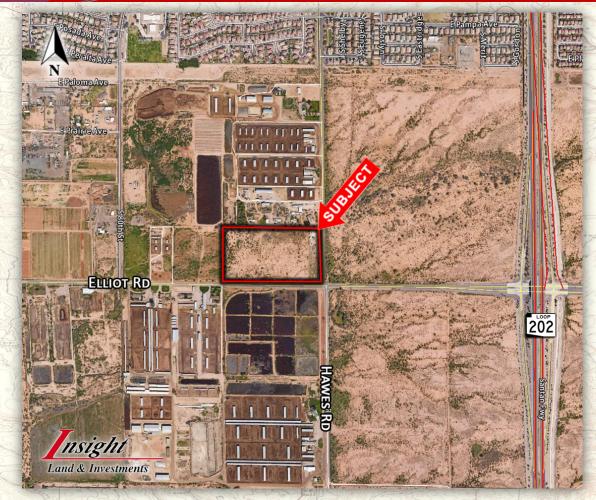

## 21 ACRES MESA POTENTIAL COMMERCIAL LAND

MESA, ARIZONA

Land & Investments

- **Location:** North West corner of Elliot and Hawes Rd, a block west of the Loop 202
- **APN:** 304-04-031
- Zoning: AG
- ☐ Size: +/- 21 Acres
- ☐ Price: Submit
- ☐ Comments:
- Located one mile west of the doorway to Mesa's largest master planned community, Eastmark, which is currently planned for 1,700 homes in Phase I and Phase II and over 15,000 additional homes at buildout in the remaining phases
- Property located approximately 2 miles north of Mesa Regional Airport
- Within a 5 mile radius of the site there currently are
   78,470 homes and a population of 170,239
- Great potential commercial corner, in one of the last remaining open developable areas in Mesa
- Full diamond interchange on Elliot Rd from the 202