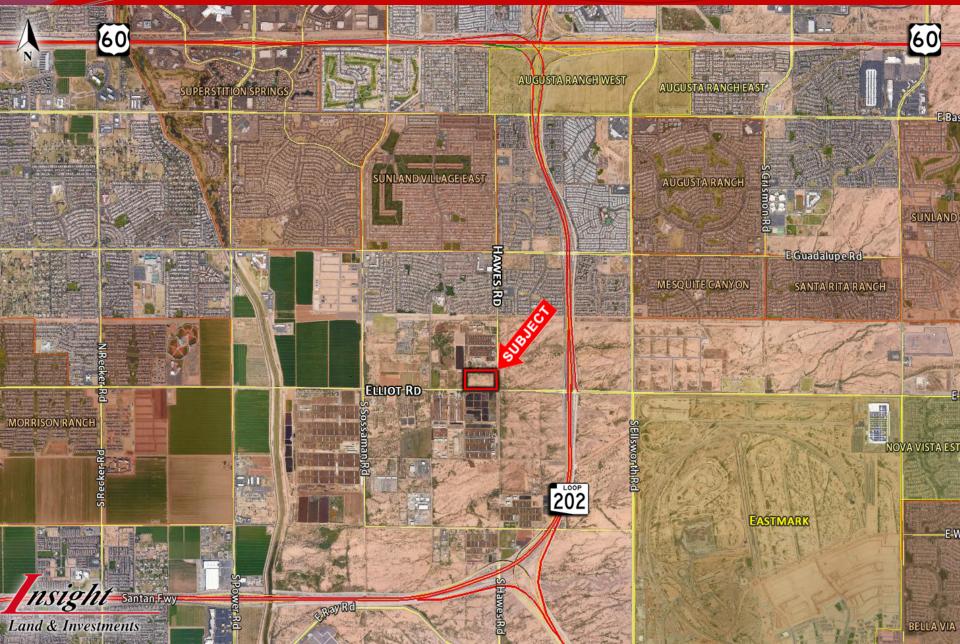

## 21 ACRES MESA POTENTIAL COMMERCIAL LAND

MESA, ARIZONA

Land & Investments

- **Location:** North West corner of Elliot and Hawes Rd, a block west of the Loop 202
- **APN:** 304-04-031
- Zoning: AG
- ☐ Size: +/- 21 Acres
- ☐ Price: Submit
- ☐ Comments:
- Located one mile west of the doorway to Mesa's largest master planned community, Eastmark, which is currently planned for 1,700 homes in Phase I and Phase II and over 15,000 additional homes at buildout in the remaining phases
- Property located approximately 2 miles north of Mesa Regional Airport
- Within a 5 mile radius of the site there currently are
   78,470 homes and a population of 170,239
- Great potential commercial corner, in one of the last remaining open developable areas in Mesa
- Full diamond interchange on Elliot Rd from the 202