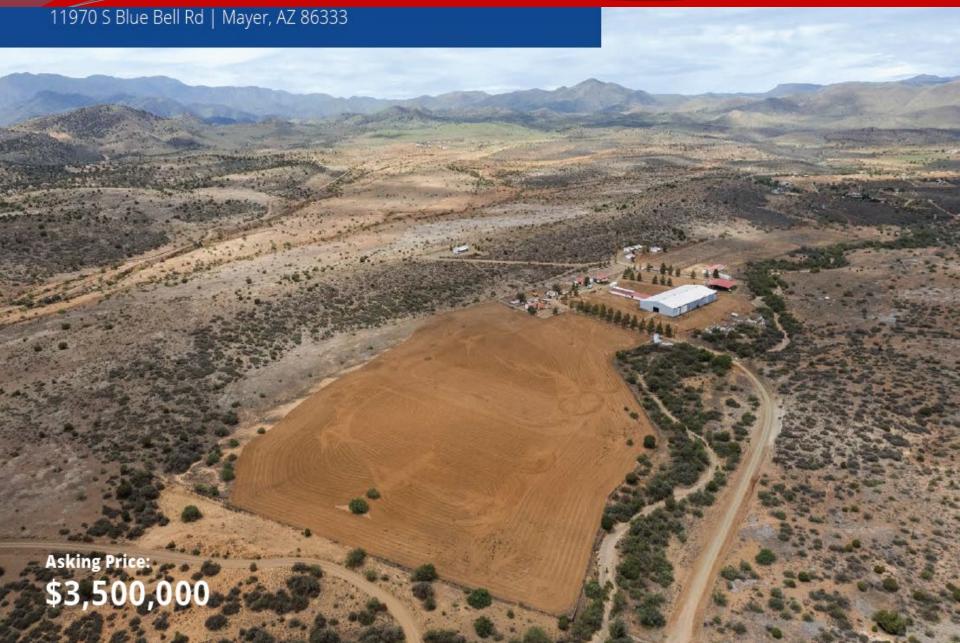

## **Happy Valley Homestead Ranch**

Land & Investments Mayer, AZ

- Location: 11970 S Blue Bell Rd, Mayer, AZ 86333
- Size: 160 Acres
- Price: \$3,500,000
- > Comments:
- ✓ There are four wells located on the property
- ✓ The site has one main house and four smaller homes
- Includes an enormous indoor covered show ring, an outdoorshow/roping ring, two paddocks for horses, a hot walker and open land available for growing feed for crops
- ✓ In Mayer, the summers are hot, dry, and mostly clear and the winters are cold and partly cloudy. Over the course of the year, temperatures vary from 31°F to 92°F and are rarely below 23°F or above 99°F.
- √ 70 miles north of Phoenix

### Property **Overview**

- · Yavapai County Parcel No. 500-23-012C
- · There are four wells located on the property
- The site has one main house and four smaller homes
- Includes an enormous indoor covered show ring, an outdoorshow/roping ring, two paddocks for horses, a hot walker and open land available for growing feed for crops
- In Mayer, the summers are hot, dry, and mostly clear and the winters are cold and partly cloudy. Over the course of the year, temperatures vary from 31°F to 92°F and are rarely below 23°F or above 99°F.
- 70 miles north of Phoenix
- Prescott Valley is 16 miles west of Mayer: