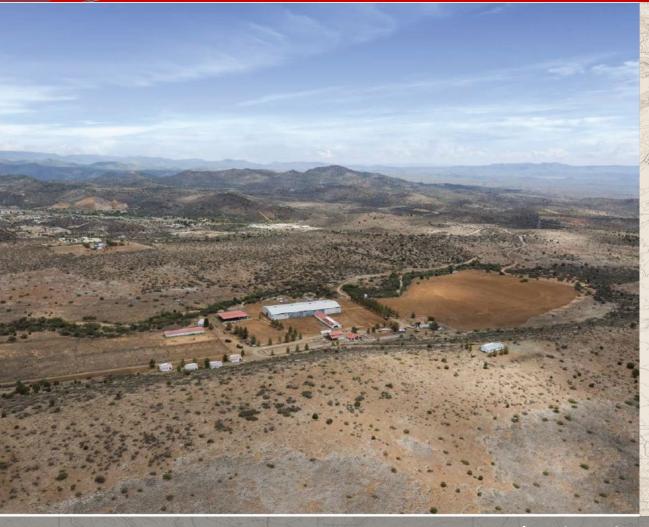

## **Happy Valley Homestead Ranch**

Land & Investments Mayer, AZ

- Location: 11970 S Blue Bell Rd, Mayer, AZ 86333
- Size: 160 Acres
- Price: \$3,500,000
- > Comments:
- ✓ There are four wells located on the property
- ✓ The site has one main house and four smaller homes
- Includes an enormous indoor covered show ring, an outdoorshow/roping ring, two paddocks for horses, a hot walker and open land available for growing feed for crops
- ✓ In Mayer, the summers are hot, dry, and mostly clear and the winters are cold and partly cloudy. Over the course of the year, temperatures vary from 31°F to 92°F and are rarely below 23°F or above 99°F.
- √ 70 miles north of Phoenix

### Property **Overview**

- · Yavapai County Parcel No. 500-23-012C
- · There are four wells located on the property
- The site has one main house and four smaller homes
- Includes an enormous indoor covered show ring, an outdoorshow/roping ring, two paddocks for horses, a hot walker and open land available for growing feed for crops
- In Mayer, the summers are hot, dry, and mostly clear and the winters are cold and partly cloudy. Over the course of the year, temperatures vary from 31°F to 92°F and are rarely below 23°F or above 99°F.
- 70 miles north of Phoenix
- Prescott Valley is 16 miles west of Mayer: