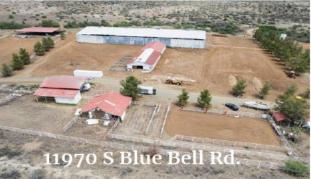

## **Happy Valley Homestead Ranch**

Land & Investments Mayer, AZ

- Location: 11970 S Blue Bell Rd, Mayer, AZ 86333
- Size: 160 Acres
- Price: \$3,500,000
- > Comments:
- ✓ There are four wells located on the property
- ✓ The site has one main house and four smaller homes
- Includes an enormous indoor covered show ring, an outdoorshow/roping ring, two paddocks for horses, a hot walker and open land available for growing feed for crops
- ✓ In Mayer, the summers are hot, dry, and mostly clear and the winters are cold and partly cloudy. Over the course of the year, temperatures vary from 31°F to 92°F and are rarely below 23°F or above 99°F.
- √ 70 miles north of Phoenix

### Property **Overview**

- · Yavapai County Parcel No. 500-23-012C
- · There are four wells located on the property
- The site has one main house and four smaller homes
- Includes an enormous indoor covered show ring, an outdoorshow/roping ring, two paddocks for horses, a hot walker and open land available for growing feed for crops
- In Mayer, the summers are hot, dry, and mostly clear and the winters are cold and partly cloudy. Over the course of the year, temperatures vary from 31°F to 92°F and are rarely below 23°F or above 99°F.
- 70 miles north of Phoenix
- Prescott Valley is 16 miles west of Mayer: