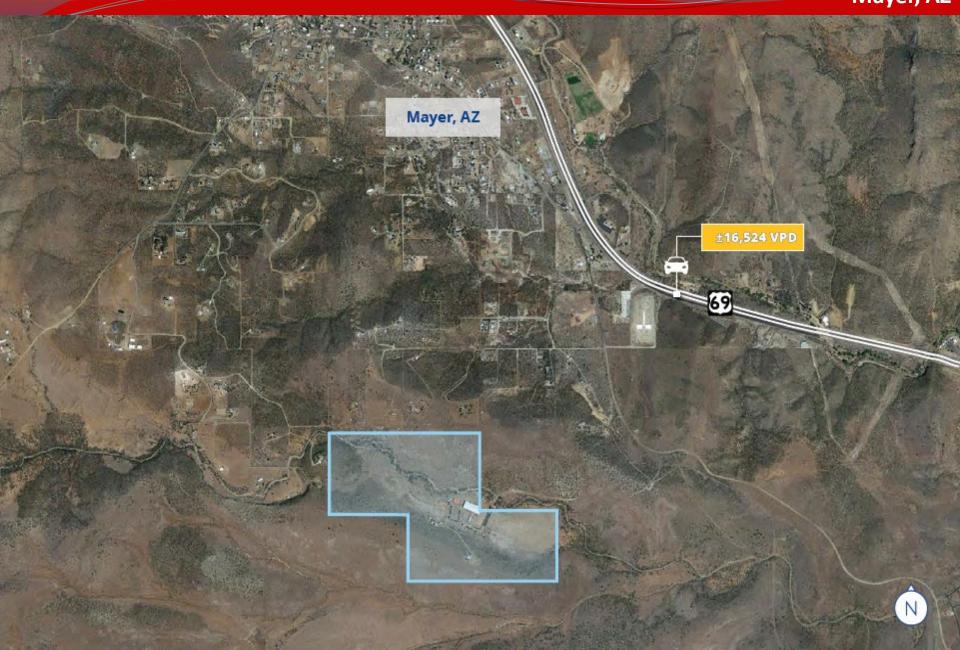

#### Area Highlights

LOCATED

2 MILES TO CITY OF MAYER

AND HIGHWAY 69

1,847 PEOPLE TOTAL 2020 POPULATION IN MAYER, ARIZONA

ADJACENT WITH ACCESS TO PRESCOTT NATIONAL FOREST