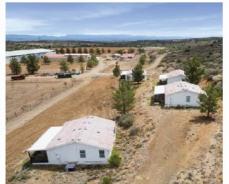

## **Happy Valley Homestead Ranch**

Land & Investments Mayer, AZ

- Location: 11970 S Blue Bell Rd, Mayer, AZ 86333
- Size: 160 Acres
- Price: \$3,500,000
- > Comments:
- ✓ There are four wells located on the property
- ✓ The site has one main house and four smaller homes
- Includes an enormous indoor covered show ring, an outdoorshow/roping ring, two paddocks for horses, a hot walker and open land available for growing feed for crops
- ✓ In Mayer, the summers are hot, dry, and mostly clear and the winters are cold and partly cloudy. Over the course of the year, temperatures vary from 31°F to 92°F and are rarely below 23°F or above 99°F.
- √ 70 miles north of Phoenix

### Property **Overview**

- · Yavapai County Parcel No. 500-23-012C
- · There are four wells located on the property
- The site has one main house and four smaller homes
- Includes an enormous indoor covered show ring, an outdoorshow/roping ring, two paddocks for horses, a hot walker and open land available for growing feed for crops
- In Mayer, the summers are hot, dry, and mostly clear and the winters are cold and partly cloudy. Over the course of the year, temperatures vary from 31°F to 92°F and are rarely below 23°F or above 99°F.
- 70 miles north of Phoenix
- Prescott Valley is 16 miles west of Mayer: