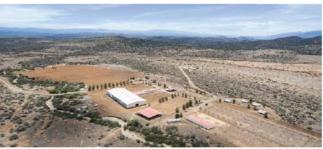

## **Happy Valley Homestead Ranch**

Land & Investments Mayer, AZ

- Location: 11970 S Blue Bell Rd, Mayer, AZ 86333
- Size: 160 Acres
- Price: \$3,500,000
- > Comments:
- ✓ There are four wells located on the property
- ✓ The site has one main house and four smaller homes
- Includes an enormous indoor covered show ring, an outdoorshow/roping ring, two paddocks for horses, a hot walker and open land available for growing feed for crops
- ✓ In Mayer, the summers are hot, dry, and mostly clear and the winters are cold and partly cloudy. Over the course of the year, temperatures vary from 31°F to 92°F and are rarely below 23°F or above 99°F.
- √ 70 miles north of Phoenix

### Property **Overview**

- · Yavapai County Parcel No. 500-23-012C
- · There are four wells located on the property
- The site has one main house and four smaller homes
- Includes an enormous indoor covered show ring, an outdoorshow/roping ring, two paddocks for horses, a hot walker and open land available for growing feed for crops
- In Mayer, the summers are hot, dry, and mostly clear and the winters are cold and partly cloudy. Over the course of the year, temperatures vary from 31°F to 92°F and are rarely below 23°F or above 99°F.
- 70 miles north of Phoenix
- Prescott Valley is 16 miles west of Mayer: