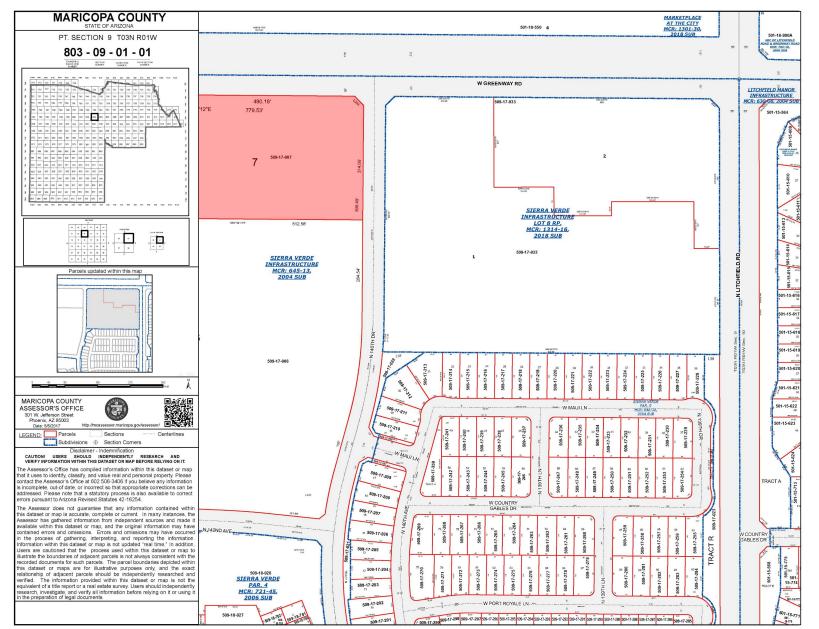

## ± 4 AC - Available Land For Sale

in Surprise, AZ.

Size: ±4 AC

Zoning: PAD

APN: 509-17-007

Taxes: \$10,755.48 (2020)

Utilities: All to Site

for the submarket.

**Ottawa University** 

Price: \$10.50/ft.

Ø

0

2

Location: SW of Greenway Rd and Litchfield Rd

<u>Comments</u>: Surprise Infill property fronting on Greenway Road just down the street from the

recreational amenities, Ottawa University, and the Surprise Stadium Village Spring Training