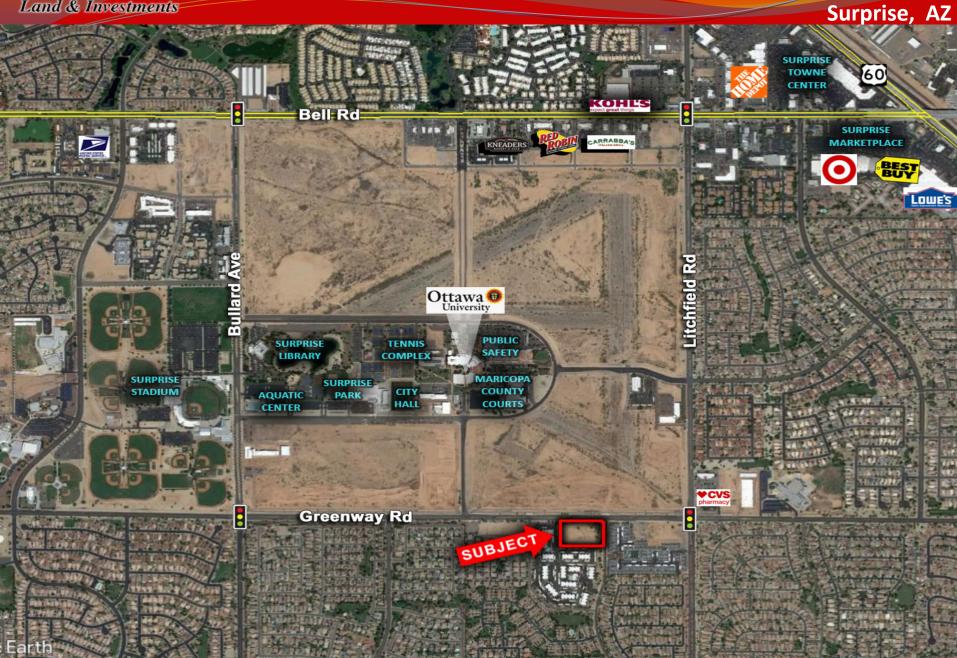

**Ottawa University** 

Price: \$10.50/ft.

Ø

0

2

Location: SW of Greenway Rd and Litchfield Rd

<u>Comments</u>: Surprise Infill property fronting on Greenway Road just down the street from the

recreational amenities, Ottawa University, and the Surprise Stadium Village Spring Training

baseball facilities. This site is primed for a variety of residential rental, sale or commercial related uses. The flagship Christopher Todd rental community contiguous to the east exceeded market rents and sold per door at a market high

Surprise City Center municipal buildings,