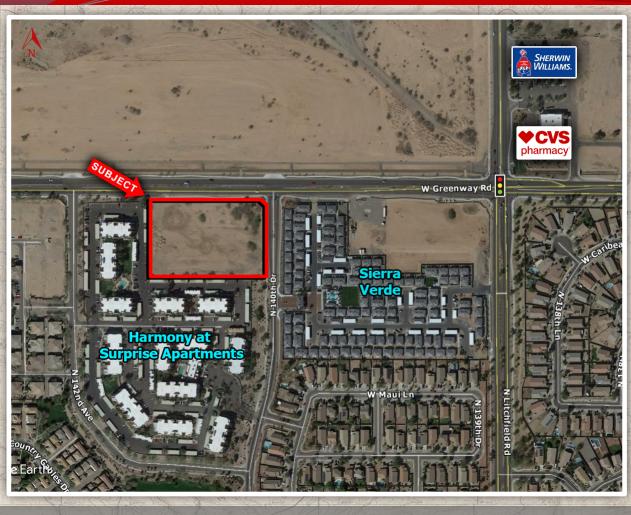

## ± 4 AC - Available Land For Sale

in Surprise, AZ.

Size: ±4 AC

Zoning: PAD

APN: 509-17-007

Taxes: \$10,755.48 (2020)

Utilities: All to Site

for the submarket.

**Ottawa University** 

Price: \$10.50/ft.

Ø

0

2

Location: SW of Greenway Rd and Litchfield Rd

<u>Comments</u>: Surprise Infill property fronting on Greenway Road just down the street from the

recreational amenities, Ottawa University, and the Surprise Stadium Village Spring Training

baseball facilities. This site is primed for a variety of residential rental, sale or commercial related uses. The flagship Christopher Todd rental community contiguous to the east exceeded market rents and sold per door at a market high