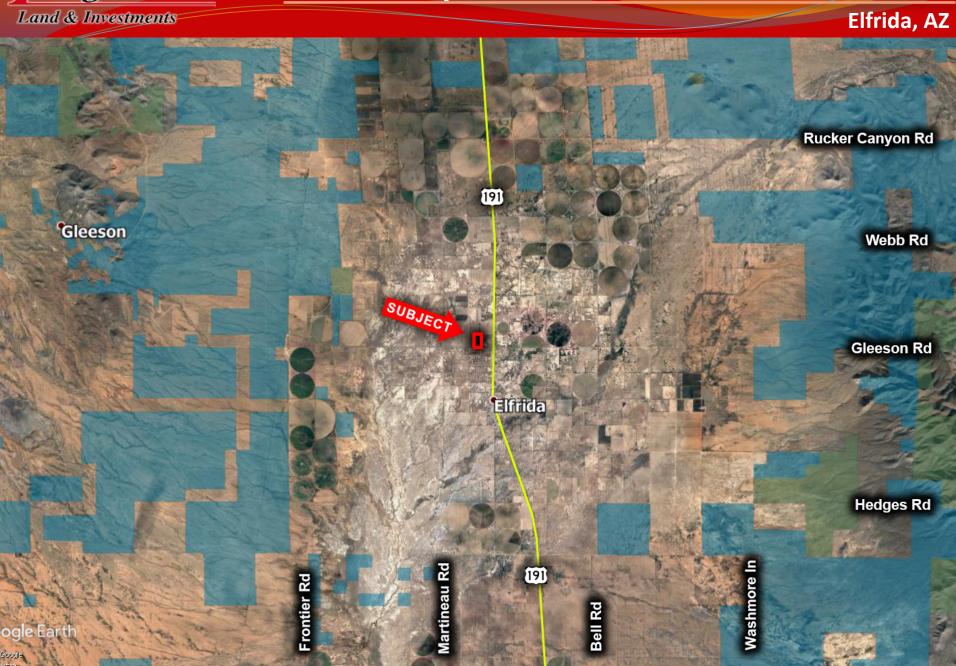

## +/- 21.18 Acres - Residential Land

Land & Investments Elfrida, AZ

- Location: W Gleeson Rd and Hwy 191 in Elfrida, AZ
- > APN: 403-11-017B
- Size: +/- 21.18 Acres
- > Zoning: RU-4
- Price: \$189,500 (\$8,947/acre)
- Taxes: \$593.86 (2020)
- **Comments:**
- Over twenty acres with full water rights.
- Nearly 700' of frontage on Gleeson
  Rd.
- Just ¼ mile from Highway 191.
- Excellent speculative investment or 1031 exchange.