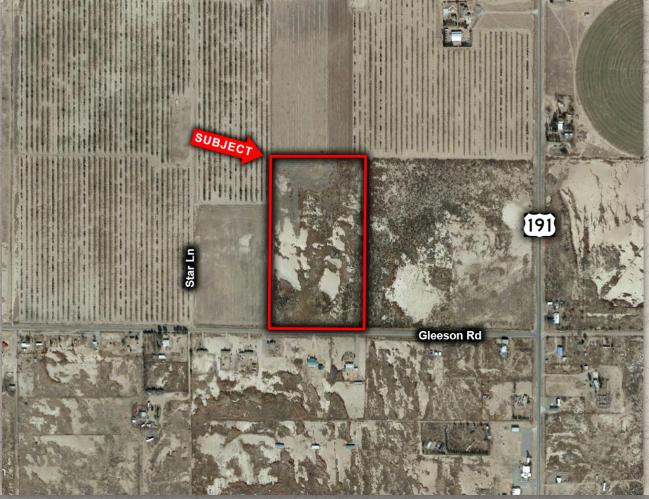

## +/- 21.18 Acres - Residential Land

Land & Investments Elfrida, AZ

- Location: W Gleeson Rd and Hwy 191 in Elfrida, AZ
- > APN: 403-11-017B
- Size: +/- 21.18 Acres
- > Zoning: RU-4
- Price: \$189,500 (\$8,947/acre)
- Taxes: \$593.86 (2020)
- **Comments:**
- Over twenty acres with full water rights.
- Nearly 700' of frontage on Gleeson
  Rd.
- Just ¼ mile from Highway 191.
- Excellent speculative investment or 1031 exchange.