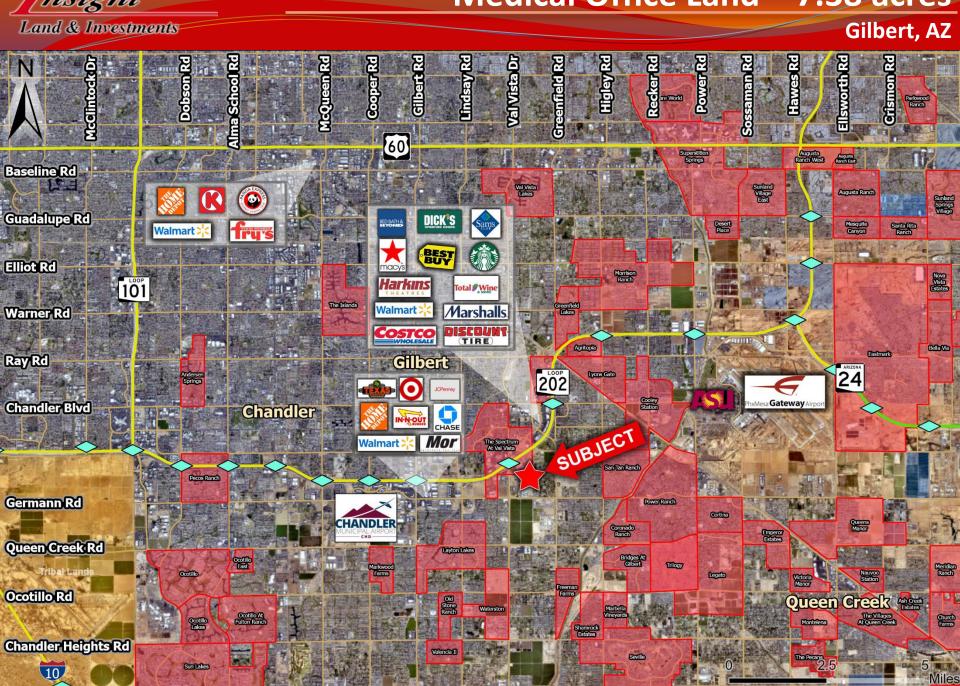

Land & Investments

Gilbert, AZ

- Location: North of the northeast corner of 155<sup>th</sup> St and Melrose St, Gilbert, AZ
- Size: 7.38 acres All or a portion
- Zoning: GO General Office
  NO Neighborhood Office
- Parcels: 304-53-169C, 304-53-170, 304-53-013K, 304-53-013W
- Utilities: All to site
- Price: \$12 psf
- Comments: Located in close proximity to Dignity Health Mercy Gilbert Medical Center with 212 beds and a 22 bed pediatric unit. Also located in the area of Ironwood Women's Center, OrthoArizona, Sonoran Spine, Mercy Point Medical Center and NovaSpine Pain Institute. One of the last remailing vacant medical sites in the area. This site is subject to Improvement District #20 assessments (schedule can be provided upon request).