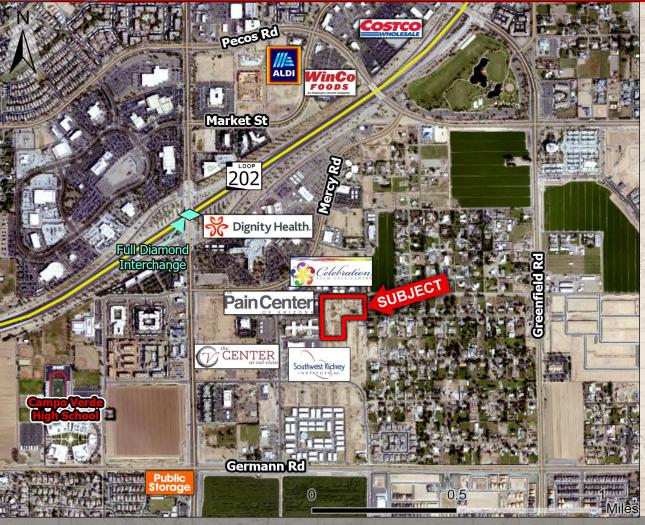

Land & Investments

Gilbert, AZ

- Location: North of the northeast corner of 155<sup>th</sup> St and Melrose St, Gilbert, AZ
- Size: 7.38 acres All or a portion
- Zoning: GO General Office
  NO Neighborhood Office
- Parcels: 304-53-169C, 304-53-170, 304-53-013K, 304-53-013W
- Utilities: All to site
- Price: \$12 psf
- Comments: Located in close proximity to Dignity Health Mercy Gilbert Medical Center with 212 beds and a 22 bed pediatric unit. Also located in the area of Ironwood Women's Center, OrthoArizona, Sonoran Spine, Mercy Point Medical Center and NovaSpine Pain Institute. One of the last remailing vacant medical sites in the area. This site is subject to Improvement District #20 assessments (schedule can be provided upon request).