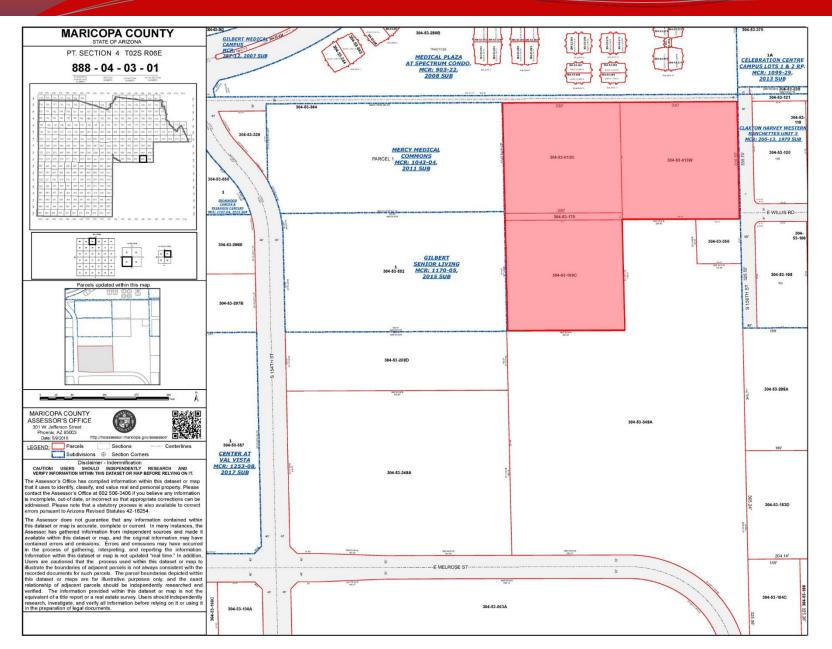

Land & Investments

Gilbert, AZ

- Location: North of the northeast corner of 155<sup>th</sup> St and Melrose St, Gilbert, AZ
- Size: 7.38 acres All or a portion
- Zoning: GO General Office
  NO Neighborhood Office
- Parcels: 304-53-169C, 304-53-170, 304-53-013K, 304-53-013W
- Utilities: All to site
- Price: \$12 psf
- Comments: Located in close proximity to Dignity Health Mercy Gilbert Medical Center with 212 beds and a 22 bed pediatric unit. Also located in the area of Ironwood Women's Center, OrthoArizona, Sonoran Spine, Mercy Point Medical Center and NovaSpine Pain Institute. One of the last remailing vacant medical sites in the area. This site is subject to Improvement District #20 assessments (schedule can be provided upon request).