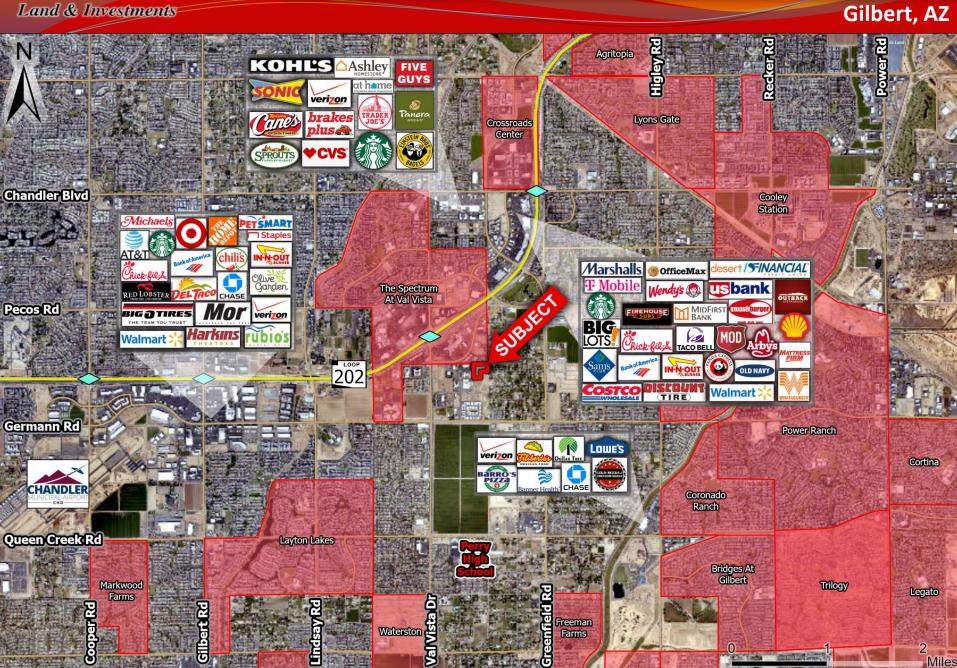

Land & Investments

Gilbert, AZ

- Location: North of the northeast corner of 155<sup>th</sup> St and Melrose St, Gilbert, AZ
- Size: 7.38 acres All or a portion
- Zoning: GO General Office
  NO Neighborhood Office
- Parcels: 304-53-169C, 304-53-170, 304-53-013K, 304-53-013W
- Utilities: All to site
- Price: \$12 psf
- Comments: Located in close proximity to Dignity Health Mercy Gilbert Medical Center with 212 beds and a 22 bed pediatric unit. Also located in the area of Ironwood Women's Center, OrthoArizona, Sonoran Spine, Mercy Point Medical Center and NovaSpine Pain Institute. One of the last remailing vacant medical sites in the area. This site is subject to Improvement District #20 assessments (schedule can be provided upon request).