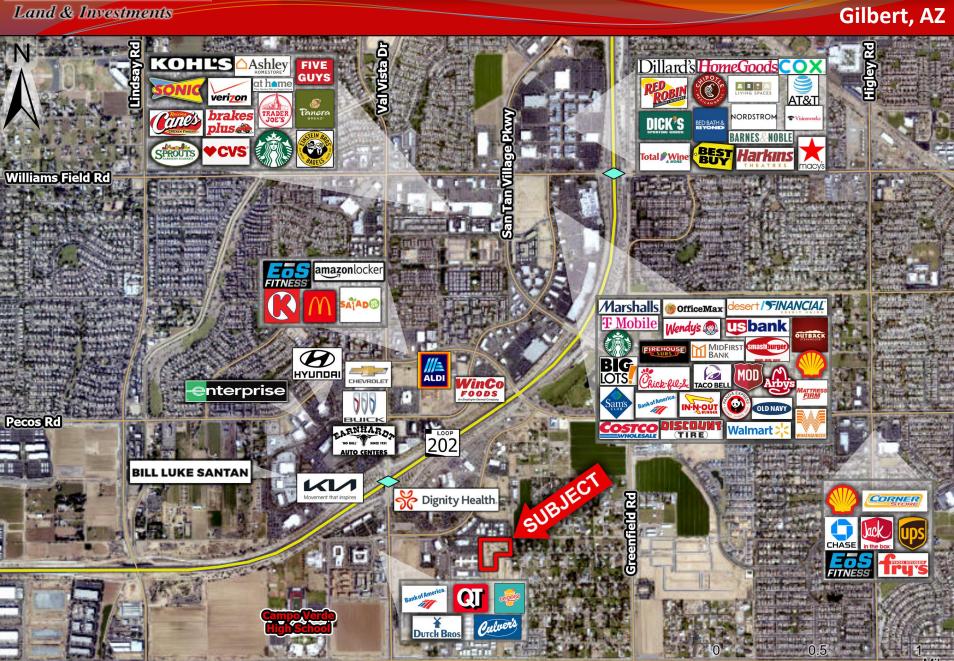

Land & Investments

Gilbert, AZ

- Location: North of the northeast corner of 155<sup>th</sup> St and Melrose St, Gilbert, AZ
- Size: 7.38 acres All or a portion
- Zoning: GO General Office
  NO Neighborhood Office
- Parcels: 304-53-169C, 304-53-170, 304-53-013K, 304-53-013W
- Utilities: All to site
- Price: \$12 psf
- Comments: Located in close proximity to Dignity Health Mercy Gilbert Medical Center with 212 beds and a 22 bed pediatric unit. Also located in the area of Ironwood Women's Center, OrthoArizona, Sonoran Spine, Mercy Point Medical Center and NovaSpine Pain Institute. One of the last remailing vacant medical sites in the area. This site is subject to Improvement District #20 assessments (schedule can be provided upon request).