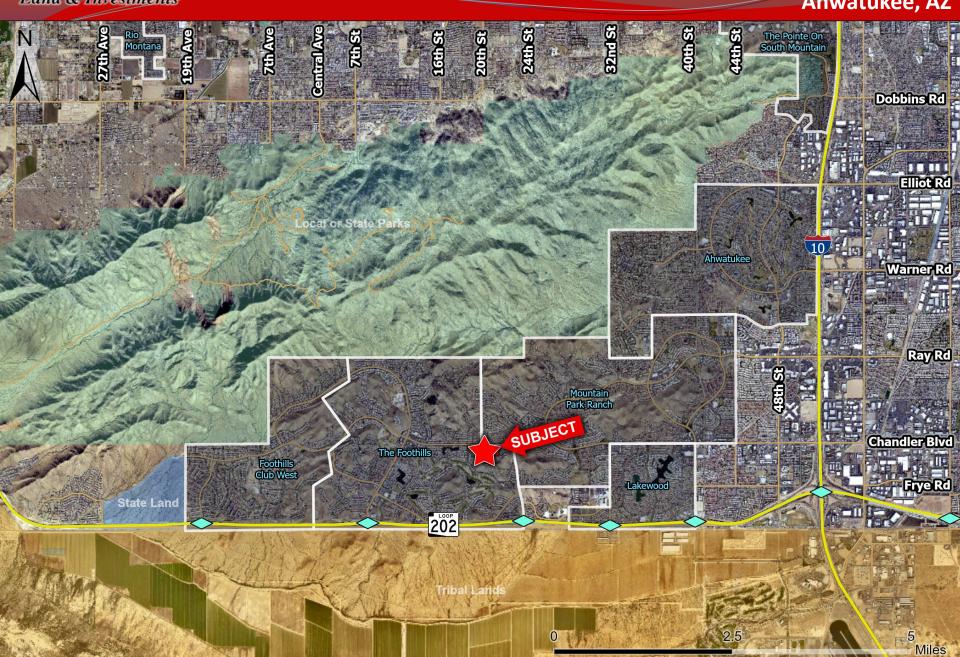

king the entire area.
- ✓ Rare opportunity for custom build with few undeveloped lots in the subdivision.

Great Investment Opportunity | Exclusively Available

Insight Land & Investments 7400 E McDonald Dr, Ste 121 Scottsdale, Arizona 85250 602.385.1535

www.insightland.com

All information furnished regarding property for sale, rental or financing is from sources deemed reliable, but no warranty or representation is made to the accuracy thereof and same is subject to errors, omissions, change of price, rental or other conditions prior to sale, lease or financing or withdrawal without notice. No liability of any kind is to be imposed on the broker herein.

JOE WERNER

Direct: 602-385-0567 jwerner@insightland.com



## **Residential Lot**

Miles





## **Residential Lot**

Ahwatukee, AZ





## Land & Investments

Ahwatukee, AZ