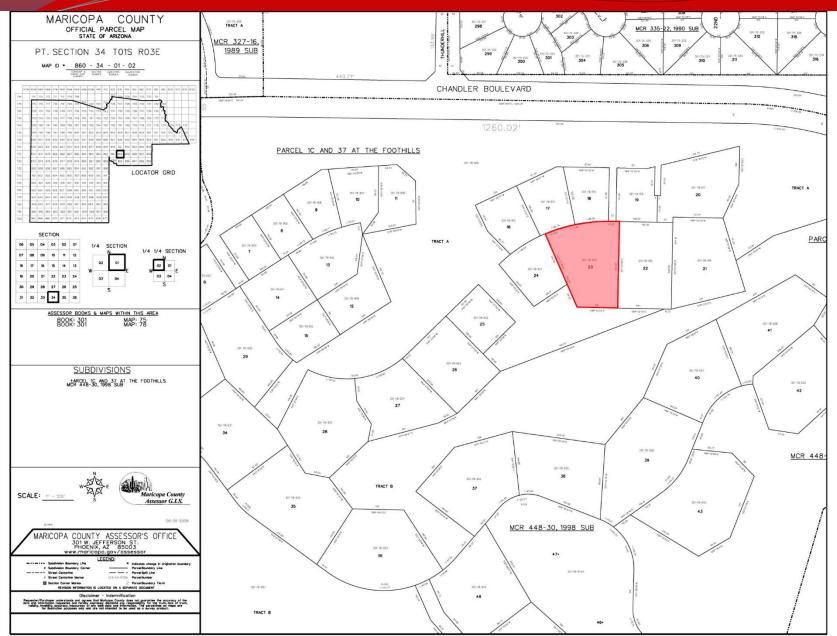

## **Residential Lot**

Land & Investments Ahwatukee, AZ

- Location: The Foothills Subdivision near 24<sup>th</sup> Street & Chandler Blvd
- Size: 34,580 SqFt (0.79 Acres)
- **Zoning:** R1-10
- > Utilities: All to site
- Price: \$570,000
- > Comments:
- ✓ Over ¾ acre hillside lot located within The Foothills, a gated subdivision in Ahwatukee.
- ✓ Incredible views to the North and Northwest overlooking the entire area.
- ✓ Rare opportunity for custom build with few undeveloped lots in the subdivision.