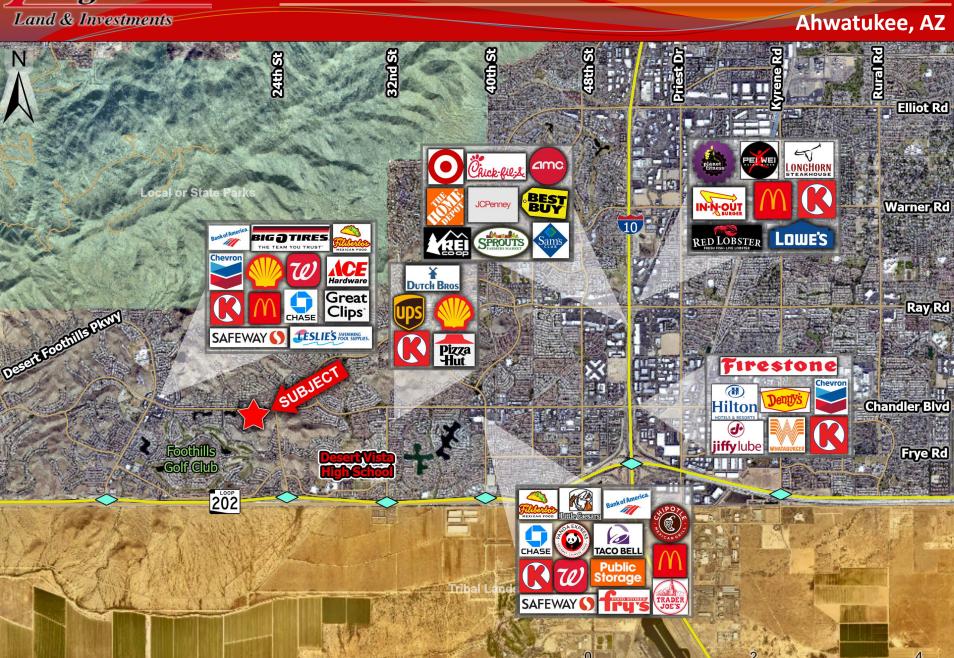

le views to the North and Northwest overlooking the entire area.
- ✓ Rare opportunity for custom build with few undeveloped lots in the subdivision.

Great Investment Opportunity | Exclusively Available

Insight Land & Investments 7400 E McDonald Dr, Ste 121 Scottsdale, Arizona 85250 602.385.1535

www.insightland.com

All information furnished regarding property for sale, rental or financing is from sources deemed reliable, but no warranty or representation is made to the accuracy thereof and same is subject to errors, omissions, change of price, rental or other conditions prior to sale, lease or financing or withdrawal without notice. No liability of any kind is to be imposed on the broker herein.

JOE WERNER

Direct: 602-385-0567 jwerner@insightland.com



## **Residential Lot**

Miles





## **Residential Lot**

Ahwatukee, AZ





## Land & Investments

Ahwatukee, AZ