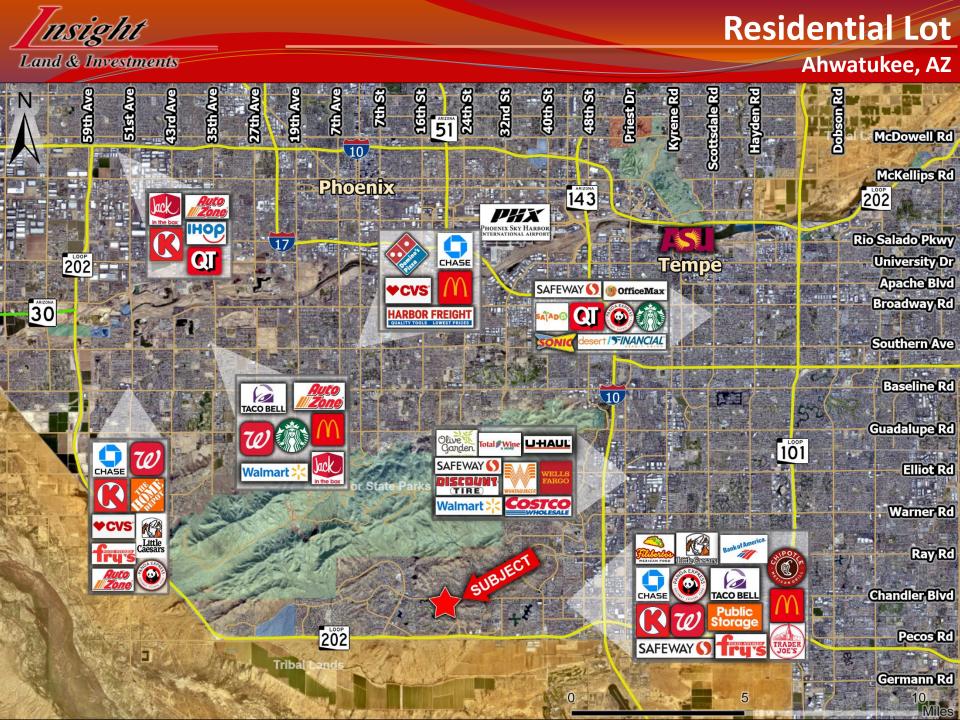

ng the entire area.
- ✓ Rare opportunity for custom build with few undeveloped lots in the subdivision.

Great Investment Opportunity | Exclusively Available

Insight Land & Investments 7400 E McDonald Dr, Ste 121 Scottsdale, Arizona 85250 602.385.1535

www.insightland.com

All information furnished regarding property for sale, rental or financing is from sources deemed reliable, but no warranty or representation is made to the accuracy thereof and same is subject to errors, omissions, change of price, rental or other conditions prior to sale, lease or financing or withdrawal without notice. No liability of any kind is to be imposed on the broker herein.

JOE WERNER

Direct: 602-385-0567 jwerner@insightland.com



## **Residential Lot**

Miles





## **Residential Lot**

Ahwatukee, AZ





## Land & Investments

Ahwatukee, AZ