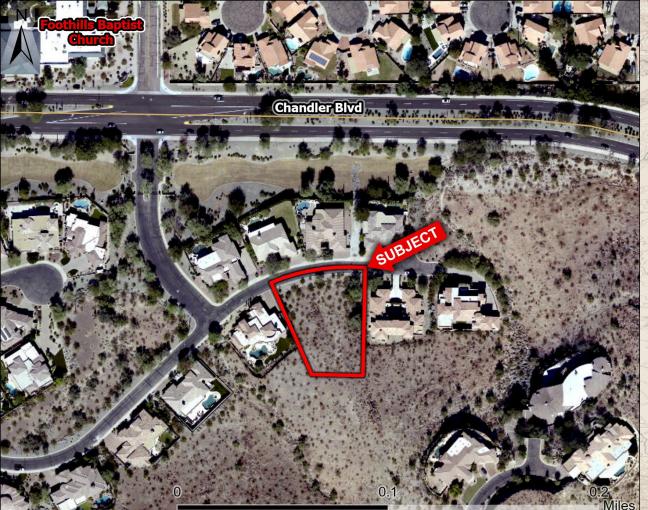

## **Residential Lot**

Land & Investments Ahwatukee, AZ

- Location: The Foothills Subdivision near 24<sup>th</sup> Street & Chandler Blvd
- Size: 34,580 SqFt (0.79 Acres)
- **Zoning:** R1-10
- > Utilities: All to site
- Price: \$570,000
- > Comments:
- ✓ Over ¾ acre hillside lot located within The Foothills, a gated subdivision in Ahwatukee.
- ✓ Incredible views to the North and Northwest overlooking the entire area.
- ✓ Rare opportunity for custom build with few undeveloped lots in the subdivision.

## **Residential Lot**

Miles