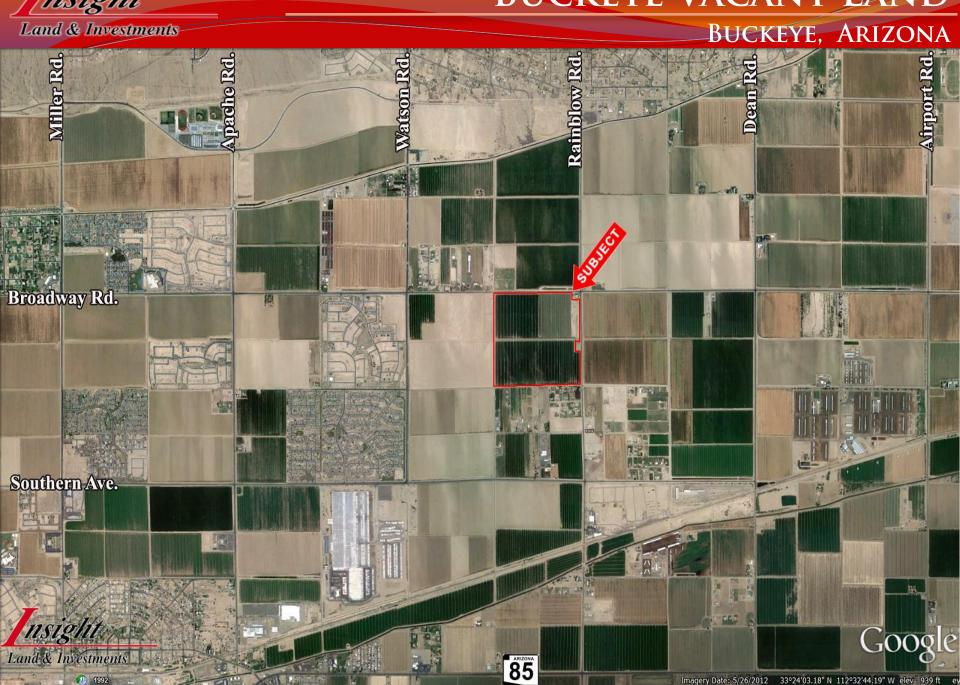

## BUCKEYE VACANT LAND

BUCKEYE, ARIZONA



Insight
Land & Investments



☐ <u>Comments:</u> Great location in Buckeye for future community

## 153 ACRES RESIDENTIAL LAND

BUCKEYE, AZ

Insight Land & Investments 7400 E McDonald Dr, Ste 121 Scottsdale, Arizona 85250 602.385.1515 www.insightland.com All information furnished regarding property for sale, rental or financing is from sources deemed reliable, but no warranty or representation is made to the accuracy thereof and same is subject to errors, omissions, change of price, rental or other conditions prior to sale, lease or financing or withdrawal without notice. No liability of any kind is to be imposed on the broker herein.

## **CARL LUECK**

Office: (602) 385-1517 Cell: (602)828-9053 clueck@insightland.com



## BUCKEYE VACANT LAND