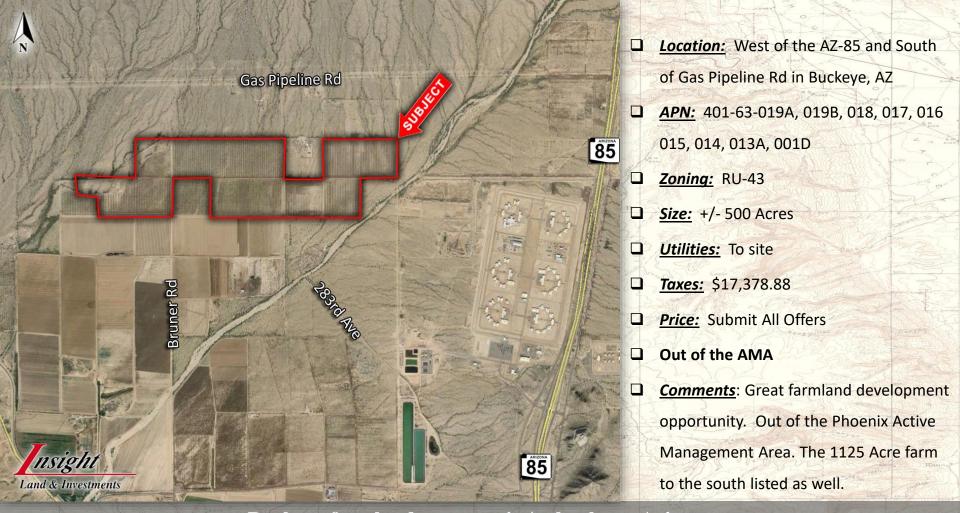

## **Buckeye farmland opportunity**

Land & Investments

Buckeye, Arizona

Buckeye farmland opportunity| buckeye, Arizona

Insight Land & Investments 7400 E McDonald Dr, Ste 121 Scottsdale, Arizona 85250 602.385.1515 www.insightland.com All information furnished regarding property for sale, rental or financing is from sources deemed reliable, but no warranty or representation is made to the accuracy thereof and same is subject to errors, omissions, change of price, rental or other conditions prior to sale, lease or financing or withdrawal without notice. No liability of any kind is to be imposed on the broker herein.

## **Buckeye farmland opportunity**