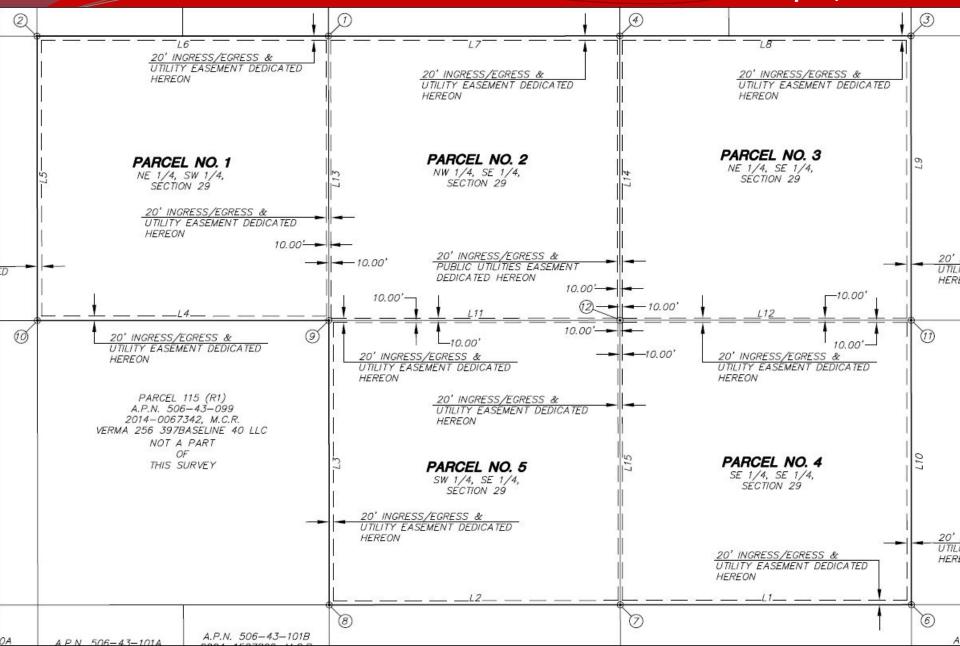

IND 1/2" HEDAR W/OAP L.S. 28404 PER (R) - AGGEPTER AS THE NW. COR. PARSEL 114, (R)

6

Ø

 $\bigcirc$ 12

PARCEL NO. 5: The Southwest quarter of the Southeast quarter of Section 29, Township 1 North, Ranas 6 West, of the Ola and Salt River Base and Meridian. Maricana County, Arizona.

#### SITE INFORMATION

ADDRESS: UNAVALABLE A.P.N.; 506-43-017; 506-43-018; 506-43-019 506-43-020; 506-43-021

STRIPED PARKING SPACE TABULATION: There are no striped parking spaces on the subject property.