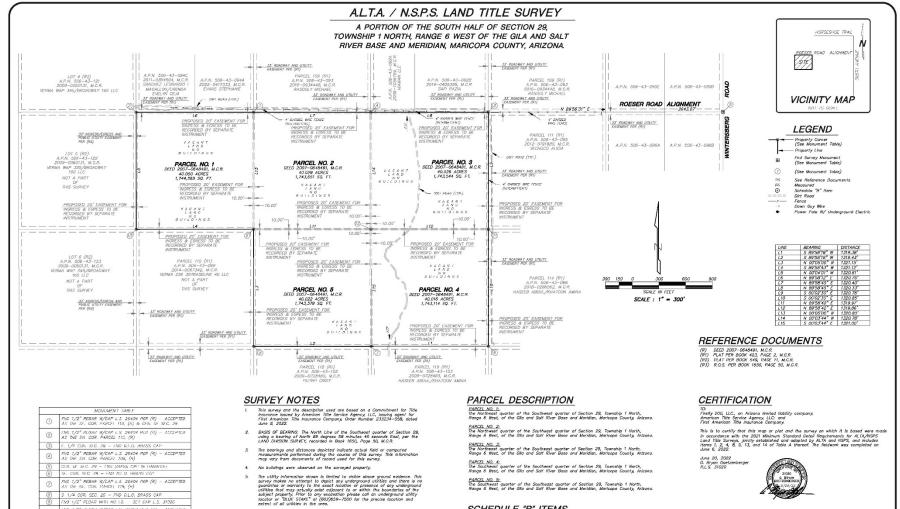

IND 1/2" HEDAR W/OAP L.S. 28404 PER (R) - AGGEPTER AS THE NW. COR. PARSEL 114, (R)

6

Ø

 $\bigcirc$ 12

PARCEL NO. 5: The Southwest quarter of the Southeast quarter of Section 29, Township 1 North, Ranas 6 West, of the Ola and Salt River Base and Meridian. Maricana County, Arizona.

#### SCHEDULE "B" ITEMS

All matters as set forth in Emergency Notice Planning Zone, Commercial Nucleor Generating Station, recorded October 06, 2006 in Bacument No. 2008–1328023. (AFECTS SUBJECT PROPERTY - NOT PLOTTABLE)

#### SITE INFORMATION

ADDRESS: UNAVALABLE A.P.N.; 506-43-017; 506-43-018; 506-43-019 506-43-020; 506-43-021

STRIPED PARKING SPACE TABULATION: There are no striped parking spaces on the subject property.