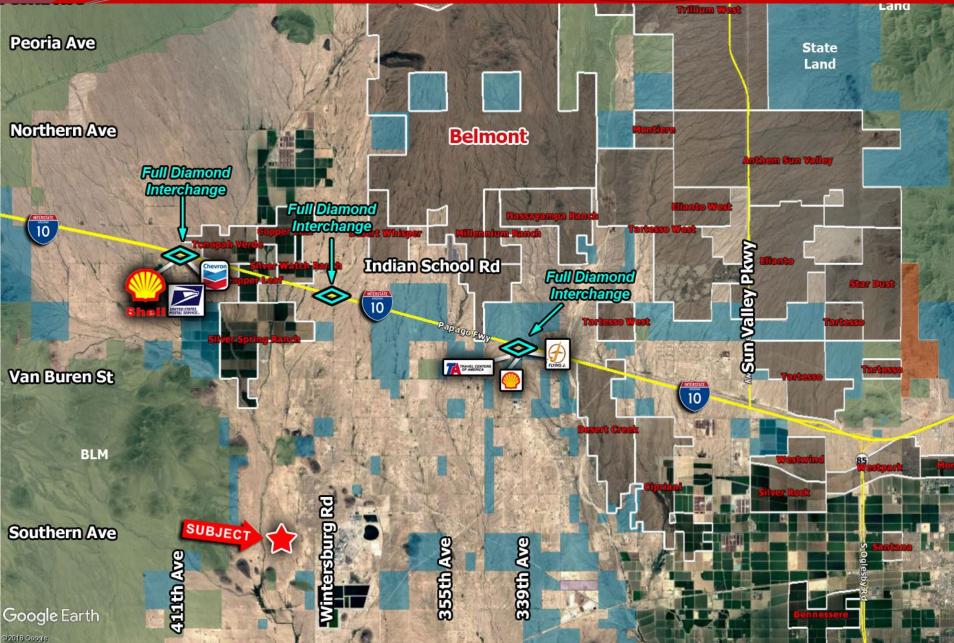

Price/Terms: \$440,000 (\$11,000/acre) Cash, Seller financing available

Comments: Approximately 8 miles south of Interstate 10 and the Wintersburg Road exit. Half mile west on Roeser Rd. and 387th Ave. Great investment property or, divide your 40/acre parcel into four, 10 acre "mini ranches". Gorgeous views of Saddle Mountain to the west.