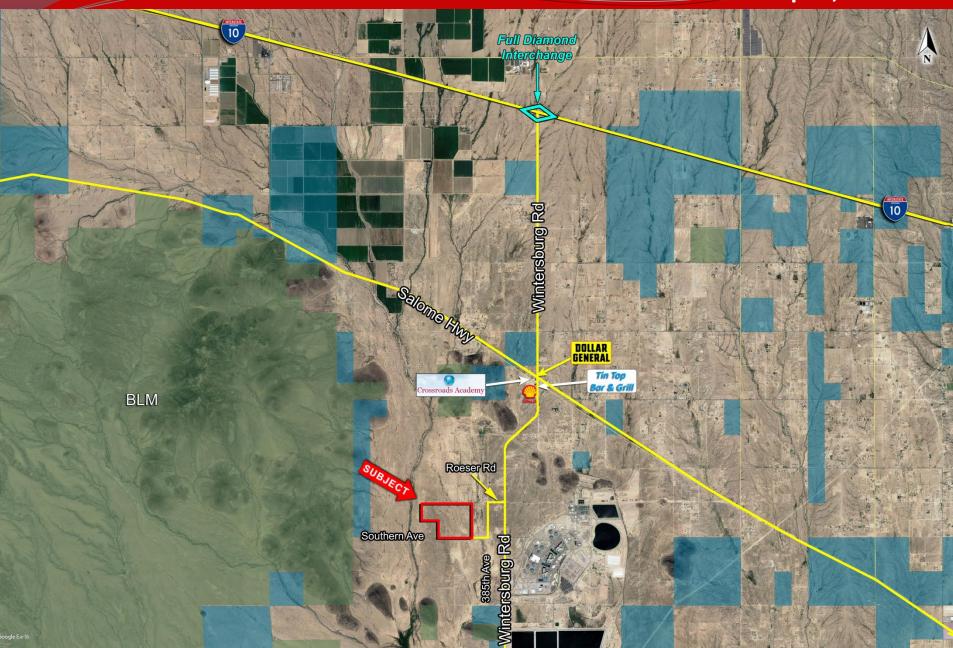

Price/Terms: \$440,000 (\$11,000/acre) Cash, Seller financing available

Comments: Approximately 8 miles south of Interstate 10 and the Wintersburg Road exit. Half mile west on Roeser Rd. and 387th Ave. Great investment property or, divide your 40/acre parcel into four, 10 acre "mini ranches". Gorgeous views of Saddle Mountain to the west.