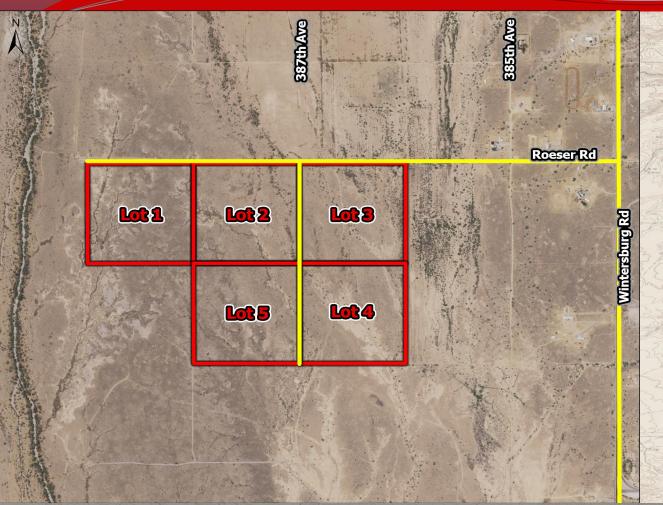

#### Location: 387th and Roeser Road, between Roeser Rd & Southern Ave. 506-43-017, 018, 019, 020 APN(s): and 021. Zoning: R-43 Size: 40 Acres (Four, additional 40 acre parcels available 506-43-017,018,019 and 021) **Utilities:** Electric under 2,000 ft. from the NEC parcel 505-45-019

Price/Terms: \$440,000 (\$11,000/acre) Cash, Seller financing available

Comments: Approximately 8 miles south of Interstate 10 and the Wintersburg Road exit. Half mile west on Roeser Rd. and 387th Ave. Great investment property or, divide your 40/acre parcel into four, 10 acre "mini ranches". Gorgeous views of Saddle Mountain to the west.