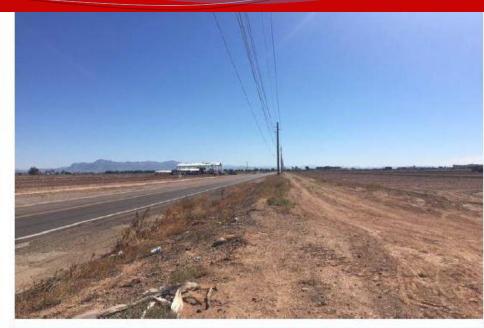

# SITE PHOTOS

Land & Investments

nsight

#### TOWN OF GILBERT

- Location: East of the SEC Warner Road & Recker Road, Gilbert, AZ
- APN: 304-29-008B

1

- □ <u>Size:</u> +/- 13.99 Acres
- <u>Municipality</u>: Maricopa County (Town of Gilbert, Pending Annexation)
- <u>General Plan</u>: Residential (5-8 du/ac) (Town of Gilbert)
- □ <u>Taxes</u>: \$2,255.70 (2017)
- Price: Submit
  - **Comments:** Subject property is located at the southwest corner of Warner Rd & 180th St. Property is well located in a high growth area of the Valley, close proximity to the Loop 202, and a full diamond interchange at Power Rd. Great for a homebuilder or a developer looking for an excellent position in the Southeast Valley. Seller will provide time for annexation and entitlements.