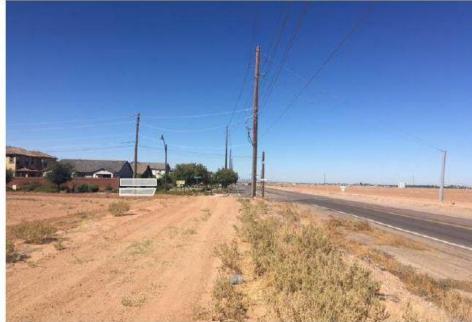

# SITE PHOTOS

Land & Investments

nsight

#### TOWN OF GILBERT

- Location: East of the SEC Warner Road & Recker Road, Gilbert, AZ
- APN: 304-29-008B

1

- □ <u>Size:</u> +/- 13.99 Acres
- <u>Municipality</u>: Maricopa County (Town of Gilbert, Pending Annexation)
- <u>General Plan</u>: Residential (5-8 du/ac) (Town of Gilbert)
- □ <u>Taxes</u>: \$2,255.70 (2017)
- Price: Submit
  - **Comments:** Subject property is located at the southwest corner of Warner Rd & 180th St. Property is well located in a high growth area of the Valley, close proximity to the Loop 202, and a full diamond interchange at Power Rd. Great for a homebuilder or a developer looking for an excellent position in the Southeast Valley. Seller will provide time for annexation and entitlements.