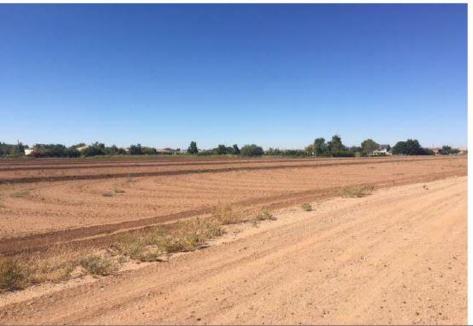

# SITE PHOTOS

Land & Investments

nsight

#### TOWN OF GILBERT

- Location: East of the SEC Warner Road & Recker Road, Gilbert, AZ
- APN: 304-29-008B

1

- □ <u>Size:</u> +/- 13.99 Acres
- <u>Municipality</u>: Maricopa County (Town of Gilbert, Pending Annexation)
- <u>General Plan</u>: Residential (5-8 du/ac) (Town of Gilbert)
- □ <u>Taxes</u>: \$2,255.70 (2017)
- Price: Submit
  - **Comments:** Subject property is located at the southwest corner of Warner Rd & 180th St. Property is well located in a high growth area of the Valley, close proximity to the Loop 202, and a full diamond interchange at Power Rd. Great for a homebuilder or a developer looking for an excellent position in the Southeast Valley. Seller will provide time for annexation and entitlements.