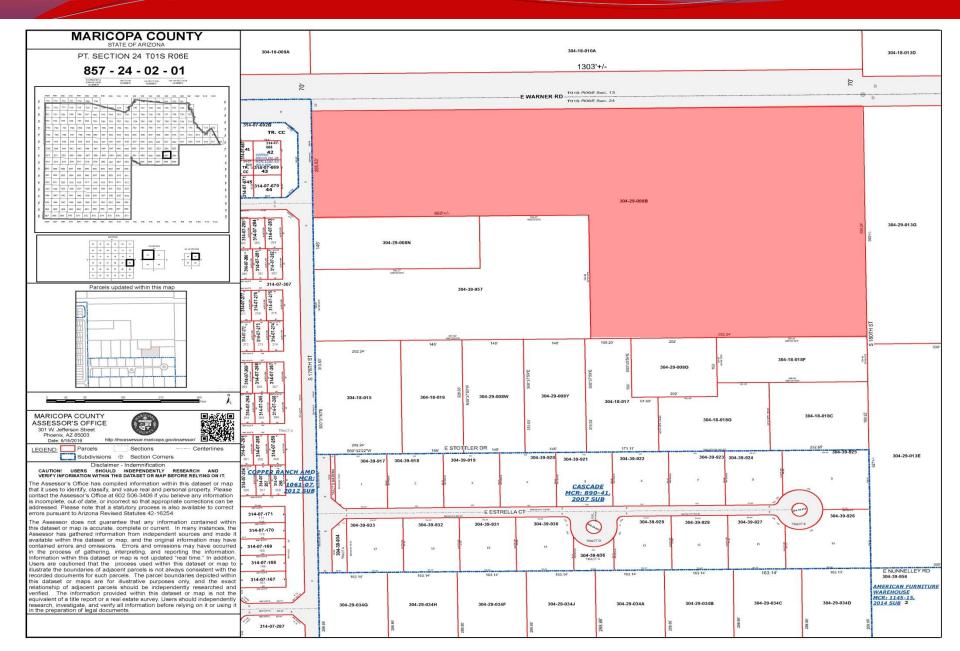

## PARCEL MAP

#### TOWN OF GILBERT

- Location: East of the SEC Warner Road & Recker Road, Gilbert, AZ
- APN: 304-29-008B

1

- □ <u>Size:</u> +/- 13.99 Acres
- <u>Municipality</u>: Maricopa County (Town of Gilbert, Pending Annexation)
- <u>General Plan</u>: Residential (5-8 du/ac) (Town of Gilbert)
- □ <u>Taxes</u>: \$2,255.70 (2017)
- Price: Submit
  - **Comments:** Subject property is located at the southwest corner of Warner Rd & 180th St. Property is well located in a high growth area of the Valley, close proximity to the Loop 202, and a full diamond interchange at Power Rd. Great for a homebuilder or a developer looking for an excellent position in the Southeast Valley. Seller will provide time for annexation and entitlements.