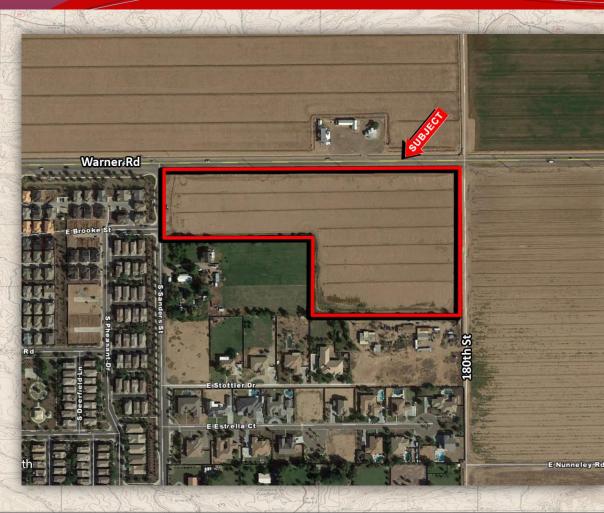

#### TOWN OF GILBERT

- Location: East of the SEC Warner Road & Recker Road, Gilbert, AZ
- APN: 304-29-008B

1

- □ <u>Size:</u> +/- 13.99 Acres
- <u>Municipality</u>: Maricopa County (Town of Gilbert, Pending Annexation)
- <u>General Plan</u>: Residential (5-8 du/ac) (Town of Gilbert)
- □ <u>Taxes</u>: \$2,255.70 (2017)
- Price: Submit
  - **Comments:** Subject property is located at the southwest corner of Warner Rd & 180th St. Property is well located in a high growth area of the Valley, close proximity to the Loop 202, and a full diamond interchange at Power Rd. Great for a homebuilder or a developer looking for an excellent position in the Southeast Valley. Seller will provide time for annexation and entitlements.

## PARCEL MAP