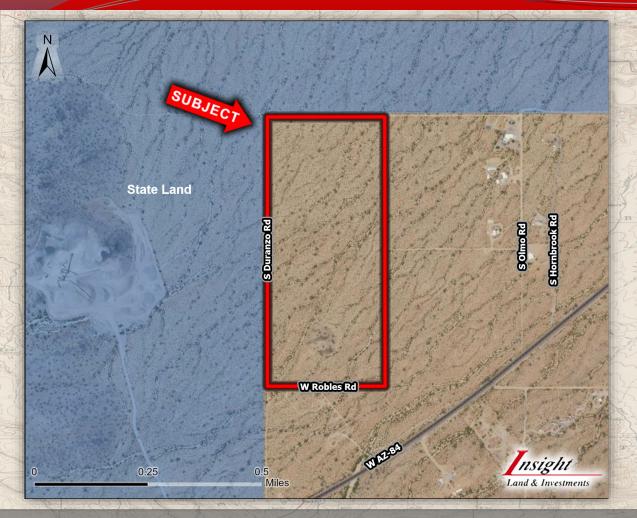

#### Pinal County, AZ

- Location: N of NEC of Highway 84 and Duranzo Road.
- > APN: 500-08-017 (5 parcels available, see attached survey)
- > Size: +/- 72 Acres
- Zoning: GR General Rural 1.25 acre minimum lot size
- > **Price:** \$8,000 per acre
- Comments: Buyer can buy all or part. Lot sizes range from 10 to 15 acre parcels. Property is bordered by State Land to the west and north. Great views to the south. Seller will entertain terms. Great investment or 1031 exchange.

#### KENNETH REYCRAFT

Direct: 602-385-0529 kreycraft@insightland.com

HAYDN REYCRAFT
Direct: 602-810-2071
hreycraft@insightland.com

Pinal County, AZ

Miles