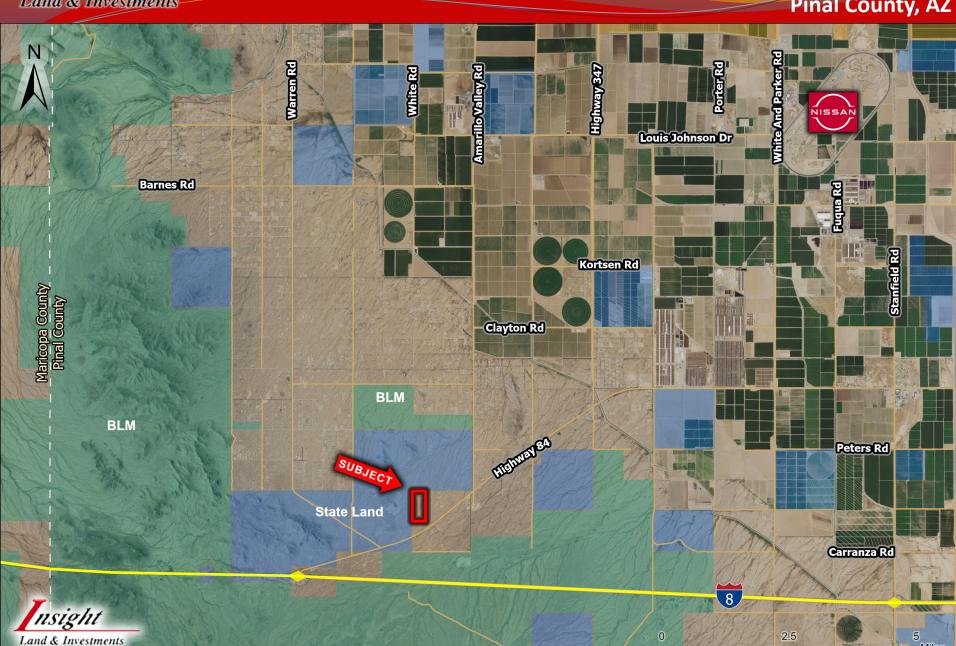

o the south. Seller will entertain terms. Great investment or 1031 exchange.

**Great Investment Opportunity | Exclusively Available** 

Insight Land & Investments 7400 E McDonald Dr, Ste 121 Scottsdale, Arizona 85250 602.385.1535 www.insightland.com

All information furnished regarding property for sale, rental or financing is from sources deemed reliable, but no warranty or representation is made to the accuracy thereof and same is subject to errors, omissions, change of price, rental or other conditions prior to sale, lease or financing or withdrawal without notice. No liability of any kind is to be imposed on the broker herein.

#### KENNETH REYCRAFT

Direct: 602-385-0529 kreycraft@insightland.com

HAYDN REYCRAFT
Direct: 602-810-2071
hreycraft@insightland.com

Pinal County, AZ

Miles





## **Regional Map**

Pinal County, AZ



## Parcel Map

### **Pinal County, AZ**



500-08 N/2 SEC. 6 T.07S. R.03E.





23

Revised: 8/19/2013

PINAL • COUNTY wide open opportunity

#### Pinal County Assessor

THIS MAP DOES NOT REPRESENT A SURVEY NO LUBILITY IS ASSUMED FOR THE ACCURACY OF THE DATA DELINACATE HEREN. EITHER EXPRESSED OR IMPLIED BY PINAL COUNTY OR ITS EMPLOYEES. THIS MAP IS COMPILED FROM OFFICIAL RECORDS. INCLUDING PLATS. SURVEYS. RECORDED DEEDS AND CONTRACTS, AND ONLY CONTAINS INFORMATION REQUIRED FOR THE PINAL COUNTY ASSESSOR'S OFFICE PURPOSES.



# OFFICIAL RECORDS OF PINAL COUNTY RECORDER LAURA DEAN-LYTLE

Will Call

DATE/TIME: 11/29/05 1529 FEE: \$28.00

| Pinal County Recorder