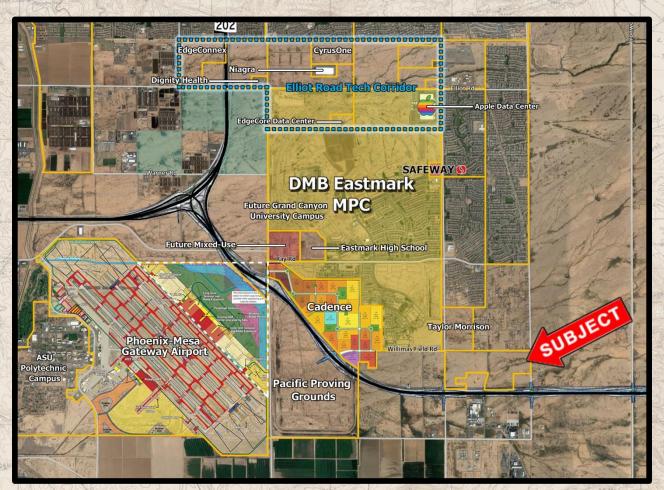

## May 23rd, 2019

**Mesa, Arizona** — Carson Brown of W Holdings paid \$19,550,000 (\$112,356 per acre) for +/- 174 acres located at the SEC of Signal Butte Rd. & Williams Field Rd. in Mesa, Az. The site now known as "Destination at Gateway" is proposed for 709 lot detached single-family residential subdivision at a net du/ac of ±3.86. ±41.79 acres of open space (22.7% of net). **Mike Ratliff** of Insight Land and investment, along with his former CBRE colleagues, represented the seller in this transaction.