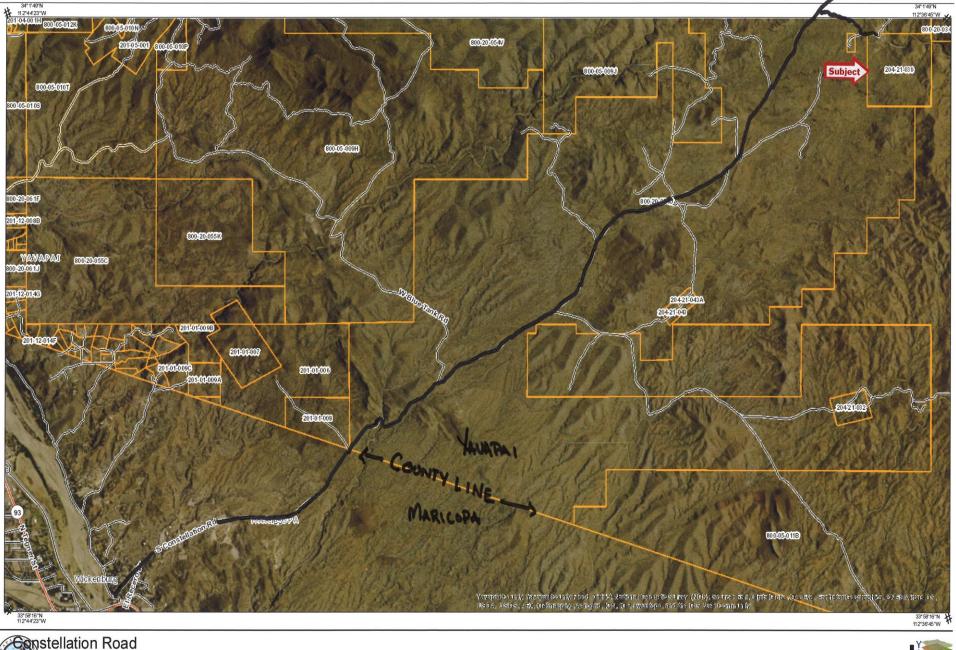

### YAVAPAI COUNTY, ARIZONA

- Location: Just off Constellation Road in Yavapai County, approximately 7 miles north of Wickenburg, AZ.
- **Size:** 160 +/- Acres
- Price: \$450,000
- ☐ **Zoning:** Rural
- □ Parcel #: 204-21-039
- **□** Comments:
- Amazing rural acreage that was used historically as a ranching headquarters.
- The property contains two wells however the Sellers are unable to confirm the condition.
- Good access on county maintained dirt roads, close to Wickenburg Arizona.
- The site was deeded to its original owners prior to Arizona statehood.
- Lots of Saguaros and Ocotillos that create a beautiful desert refuge that is still close to shopping and dining.