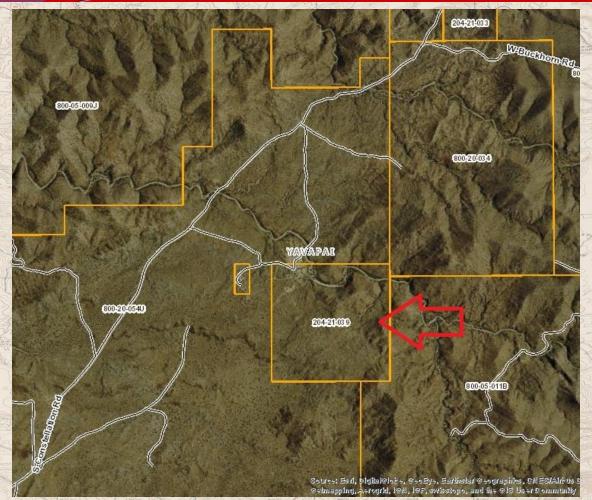

### YAVAPAI COUNTY, ARIZONA

- Location: Just off Constellation Road in Yavapai County, approximately 7 miles north of Wickenburg, AZ.
- **Size:** 160 +/- Acres
- Price: \$450,000
- ☐ **Zoning:** Rural
- □ Parcel #: 204-21-039
- **□** Comments:
- Amazing rural acreage that was used historically as a ranching headquarters.
- The property contains two wells however the Sellers are unable to confirm the condition.
- Good access on county maintained dirt roads, close to Wickenburg Arizona.
- The site was deeded to its original owners prior to Arizona statehood.
- Lots of Saguaros and Ocotillos that create a beautiful desert refuge that is still close to shopping and dining.