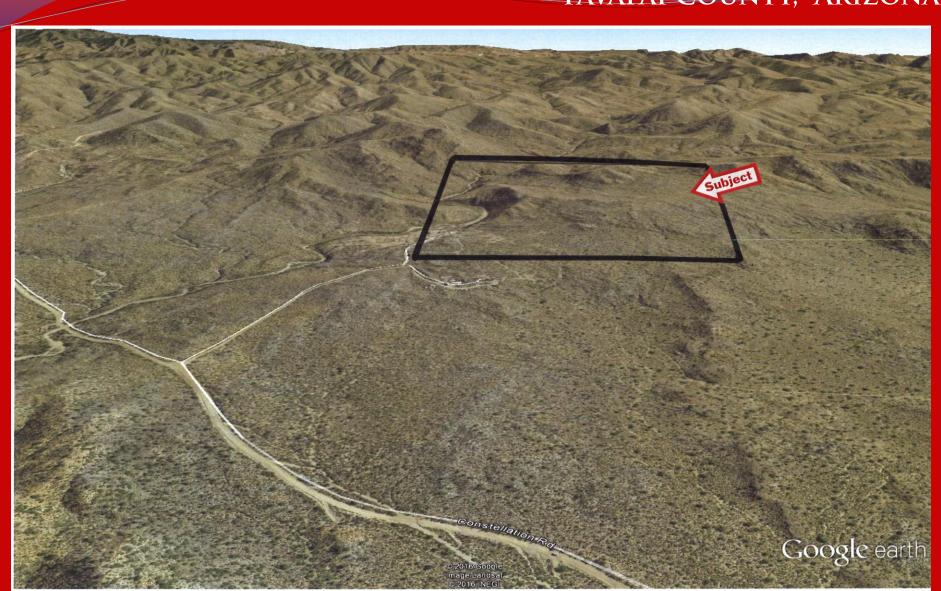

### YAVAPAI COUNTY, ARIZONA

- Location: Just off Constellation Road in Yavapai County, approximately 7 miles north of Wickenburg, AZ.
- **Size:** 160 +/- Acres
- Price: \$450,000
- ☐ **Zoning:** Rural
- □ Parcel #: 204-21-039
- **□** Comments:
- Amazing rural acreage that was used historically as a ranching headquarters.
- The property contains two wells however the Sellers are unable to confirm the condition.
- Good access on county maintained dirt roads, close to Wickenburg Arizona.
- The site was deeded to its original owners prior to Arizona statehood.
- Lots of Saguaros and Ocotillos that create a beautiful desert refuge that is still close to shopping and dining.

# Insight 60 ACRES OFF CONSTELLATION RD. WICKENBURG Land & Investments YAVAPAL COUNTY, ARIZONA

1000

Google earth

Disclaims:

Discla