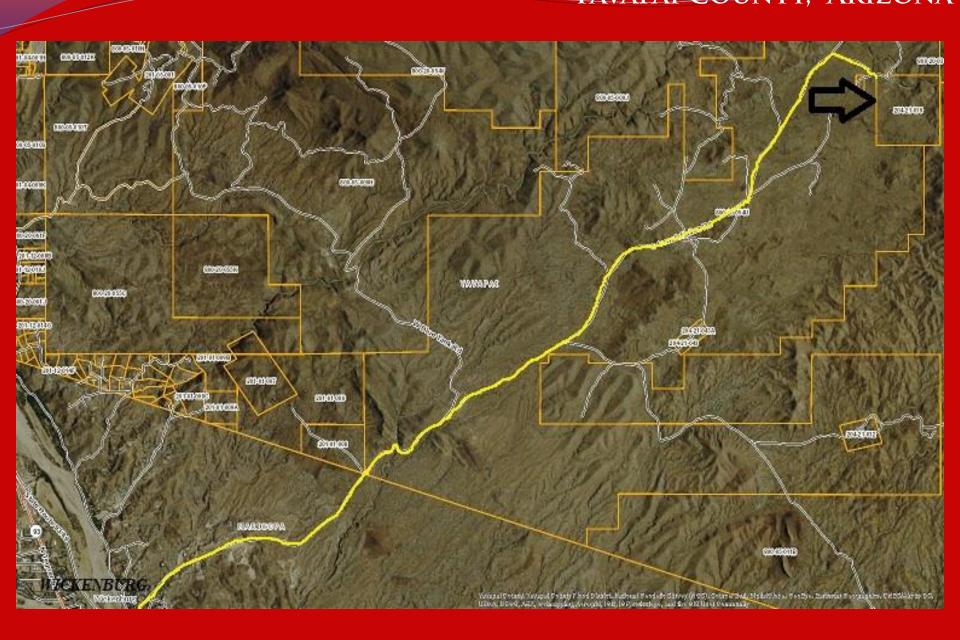

### YAVAPAI COUNTY, ARIZONA

- Location: Just off Constellation Road in Yavapai County, approximately 7 miles north of Wickenburg, AZ.
- **Size:** 160 +/- Acres
- Price: \$450,000
- ☐ **Zoning:** Rural
- □ Parcel #: 204-21-039
- **□** Comments:
- Amazing rural acreage that was used historically as a ranching headquarters.
- The property contains two wells however the Sellers are unable to confirm the condition.
- Good access on county maintained dirt roads, close to Wickenburg Arizona.
- The site was deeded to its original owners prior to Arizona statehood.
- Lots of Saguaros and Ocotillos that create a beautiful desert refuge that is still close to shopping and dining.