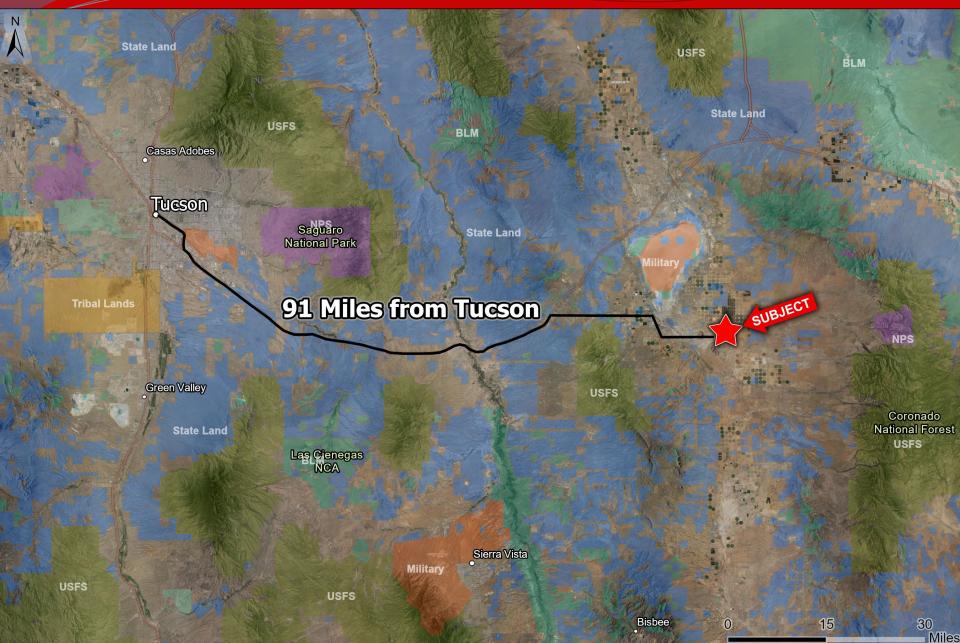

# +/- 720 Acres – Land for Sale

Willcox, Arizona

Location: South Willcox, AZ TallgrassRd RobisonRd **Wilhite Rd** Size: +/- 720 Acres Available all or part, Divisible down to 20 acres Zoning: RU-4 Price: Submit all offers Sulphur Springs Rd **Comments:** Gaskill Rd Cheap price per acre with huge upside potential. Excellent speculative investment **Parker Ranch Rd** or 1031 exchange. Willcox is known nationally for it's cattle production & agriculture, with approximately 74% of the market share for wine 2 grapes gown in Arizona. Miles