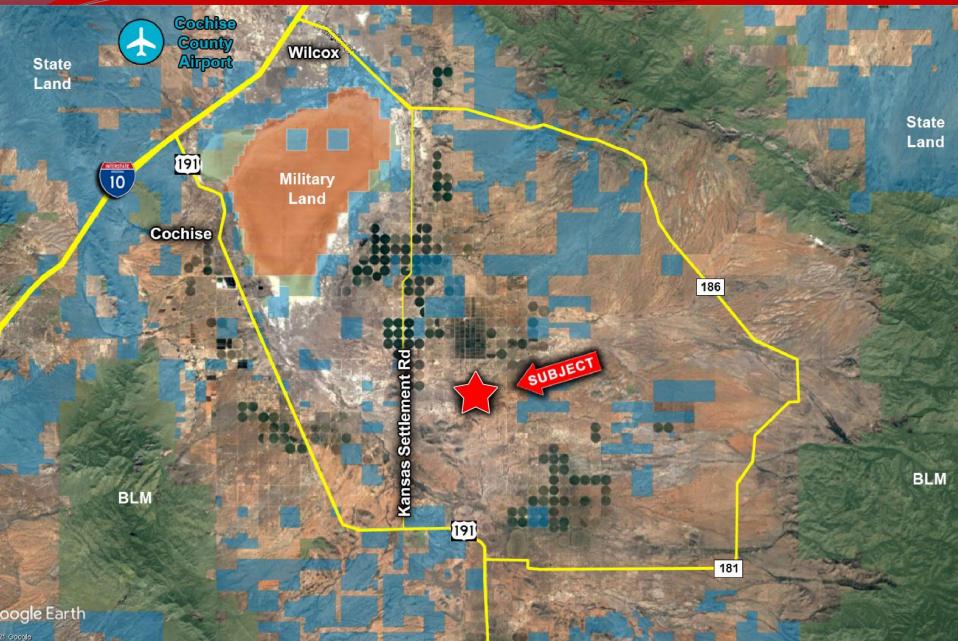

# +/- 720 Acres – Land for Sale

Willcox, Arizona

Location: South Willcox, AZ TallgrassRd RobisonRd **Wilhite Rd** Size: +/- 720 Acres Available all or part, Divisible down to 20 acres Zoning: RU-4 Price: Submit all offers Sulphur Springs Rd **Comments:** Gaskill Rd Cheap price per acre with huge upside potential. Excellent speculative investment **Parker Ranch Rd** or 1031 exchange. Willcox is known nationally for it's cattle production & agriculture, with approximately 74% of the market share for wine 2 grapes gown in Arizona. Miles