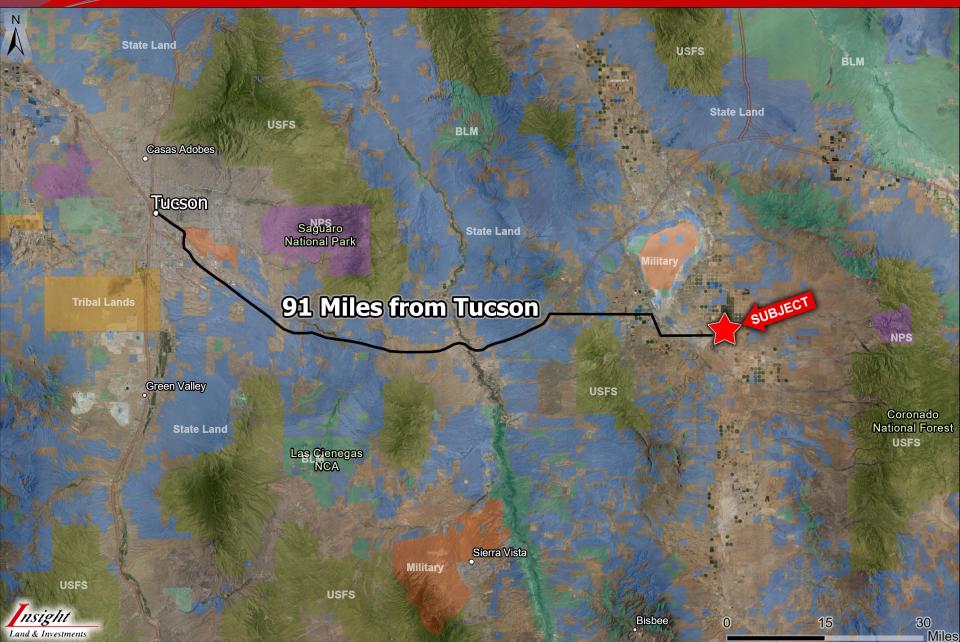

#### Willcox, Arizona

- Location: Located on the NW corner of Parker Rd and Parker Ranch Rd in Willcox, AZ.
- APN(s): 305-43-053K, 305-43-053L, 305-43-053M, 305-43-053N
- > Zoning: RU-4
- > <u>Size</u>: ± 140 AC
- Price/Terms: \$350,000 (\$2,500/acre)
- Available all or part, Divisible down to 20 acres
- Comments:
- Cheap price per acre with huge upside potential.
- Excellent speculative investment or 1031 exchange.
- ✓ Willcox is known nationally for it's cattle production & agriculture, with approximately 74% of the market share for wine grapes grown in Arizona.