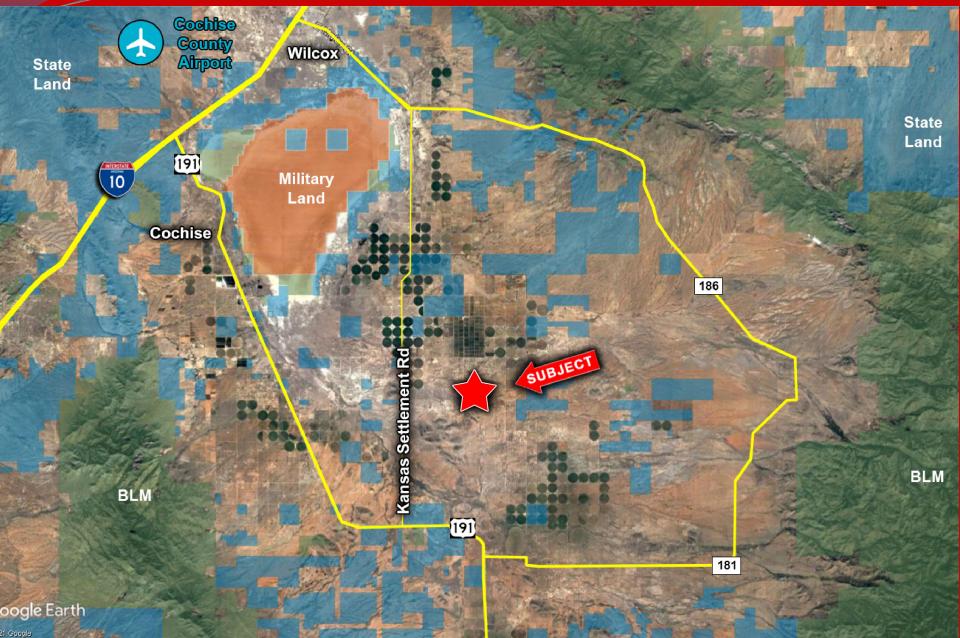

#### Willcox, Arizona

- Location: Located on the NW corner of Parker Rd and Parker Ranch Rd in Willcox, AZ.
- APN(s): 305-43-053K, 305-43-053L, 305-43-053M, 305-43-053N
- > Zoning: RU-4
- > <u>Size</u>: ± 140 AC
- Price/Terms: \$350,000 (\$2,500/acre)
- Available all or part, Divisible down to 20 acres
- Comments:
- Cheap price per acre with huge upside potential.
- Excellent speculative investment or 1031 exchange.
- ✓ Willcox is known nationally for it's cattle production & agriculture, with approximately 74% of the market share for wine grapes grown in Arizona.