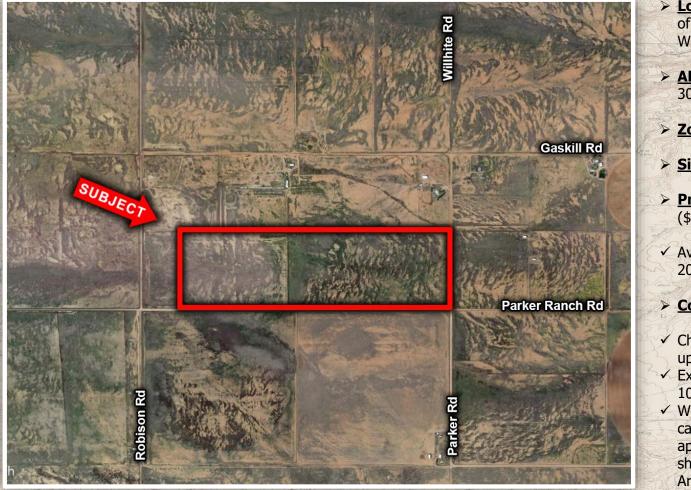

#### Willcox, Arizona

- Location: Located on the NW corner of Parker Rd and Parker Ranch Rd in Willcox, AZ.
- APN(s): 305-43-053K, 305-43-053L, 305-43-053M, 305-43-053N
- > Zoning: RU-4
- > <u>Size</u>: ± 140 AC
- Price/Terms: \$350,000 (\$2,500/acre)
- Available all or part, Divisible down to 20 acres
- Comments:
- Cheap price per acre with huge upside potential.
- Excellent speculative investment or 1031 exchange.
- ✓ Willcox is known nationally for it's cattle production & agriculture, with approximately 74% of the market share for wine grapes grown in Arizona.