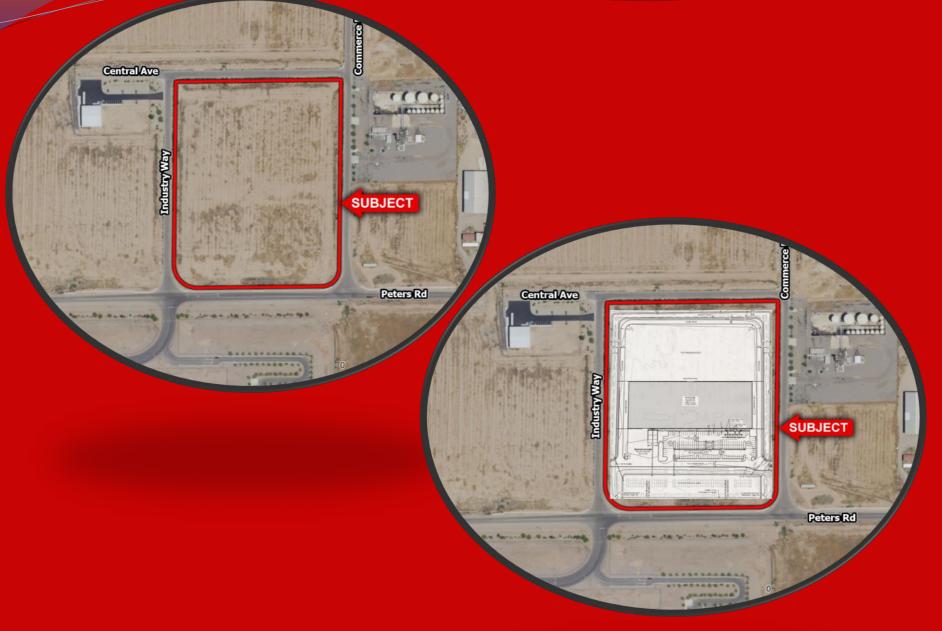

Location: Just east of the NEC of Burris Road and Peters Road, Casa Grande, Arizona.

- Size: + /- 14.36 acres
- Zoning: I-2 (Manufacturing / Industry)
- Utilities: All to site
- Price: \$3,500,000.00
- Comments:

Great location within the Central Arizona Commerce Park in Casa Grande, AZ. All off-sites have been completed and approvals are in place for a 110,000 SF commercial cannabis cultivation and processing facility.