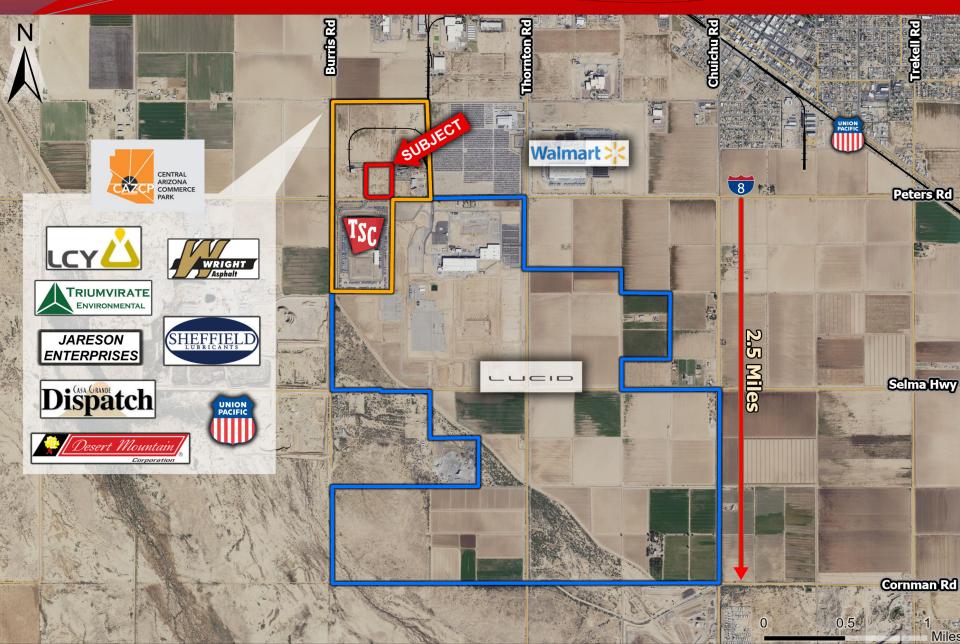

Location: Just east of the NEC of Burris Road and Peters Road, Casa Grande, Arizona.

- Size: + /- 14.36 acres
- Zoning: I-2 (Manufacturing / Industry)
- Utilities: All to site
- Price: \$3,500,000.00
- Comments:

Great location within the Central Arizona Commerce Park in Casa Grande, AZ. All off-sites have been completed and approvals are in place for a 110,000 SF commercial cannabis cultivation and processing facility.