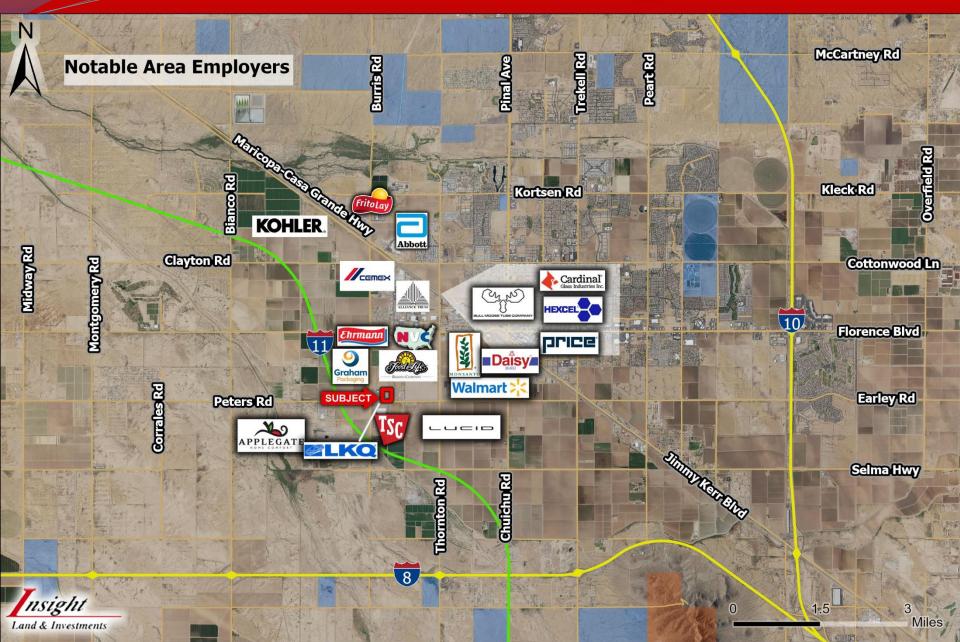

Property is located in a designated Opportunity Zone which is designed to incentivize long-term real estate investments. https://realwealth.com/learn/what-is-an-opportunity-zone-taxbenefits/

The Casa Grande Industrial Corridor is experiencing exceptional growth with numerous well know employers taking up positions in the area.