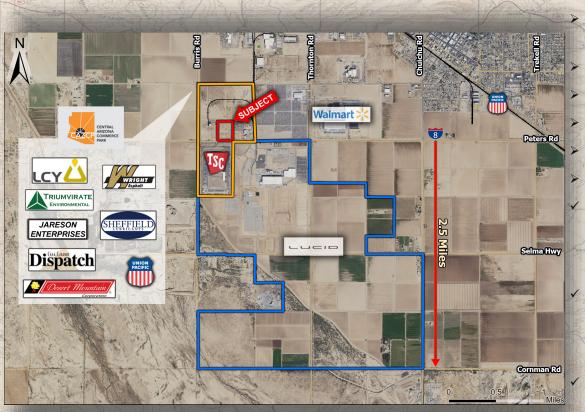

Location: Just east of the NEC of Burris Road and Peters Road, Casa Grande, Arizona.

- Size: + /- 14.36 acres
- Zoning: I-2 (Manufacturing / Industry)
- Utilities: All to site
- Price: \$3,500,000.00
- Comments:

Great location within the Central Arizona Commerce Park in Casa Grande, AZ. All off-sites have been completed and approvals are in place for a 110,000 SF commercial cannabis cultivation and processing facility.

Property is located in a designated Opportunity Zone which is designed to incentivize long-term real estate investments. https://realwealth.com/learn/what-is-an-opportunity-zone-taxbenefits/

The Casa Grande Industrial Corridor is experiencing exceptional growth with numerous well know employers taking up positions in the area.