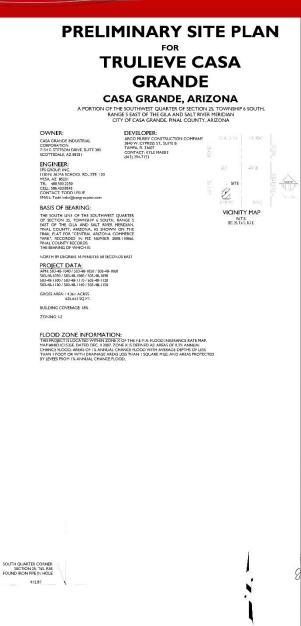

TONY BAGNESCHI Office: (602) 385-1511 tbagneschi@insightland.com

EXISTING COINCRET FOUND 3.25" COCG BCF CENTRAL AVENUE FOUND 3.25" COCG BCF (PUBLIC PAVED RD) EXISTING COINCRETE SPILLWAY 89'16'30'E 708.5 EXISTING COINCRETS SPILLWA SECURITY FENCE Die Fas ACCESS ROAD EXISTING COINCRETE SPILLWAY A50 5 % 3 8505 80 PL -00 30.0' BLDG 9.5' 20.5' SETBACK 20.5 9.5 30.0' BLDG SETBACK SECURITY PENCI "FUTURE EXPANSION EDUCE EXISTING COINCRETE SPILLWAY EXISTING COINCRETE SPILLWA FOUPMENT AREA (PUBLIC PAVED RD) COMMERCE DRIVE (PUBLIC PAVED RD) 14.84 PROPOSED BUILDING 525' X 210' 110,250 SQ.FT. ADA PARKING SIGN (TYP.) BOLLAR (TYP.) TYP. 5.0 SVV EXISTING COINCRETE EXISTING COINCRETE SPILLWAY 1 PRIME - 0.9 20.0 DRIVE AISLE 25.0 DRIVE DRIVE 40.0 AISLE AISLE STANDARD PARKING STALLS = 133 TRUCK COURT DRIVI ADA PARKING STALLS = 5 050 130' X 130' 北日 GATE ACCESS MAIN ACCESS ROAD GUARD SHACK 6 (10'X16) 200 3 (2) IS W ROLLING GATE "FUTURE PARKING AREA" SCREEN WALL WITH SECURITY FENCE IDSCAPE AREA ESM AN DOCADE ADEA DOM 0866, PCR DOC 2008-110866. PCR DOC 2008-89116'58'W N328 NVN FOUND PK NAIL, NO ID FOUND 3.25" COCG BCF PETERS ROAD (PUBLIC PAVED RD)

Mesa, A.Z. 85.201 T.480.503.2250 | F.480.503.2258 w.w.w.epsgroupinc.com

EPS

**Preliminary Site Plan** 

ER CAR

Jab No.

21-0654 SP01 Sheet No. I of 3

Trulieve Casa Grande NWC of Pross Mand Commence Dr.