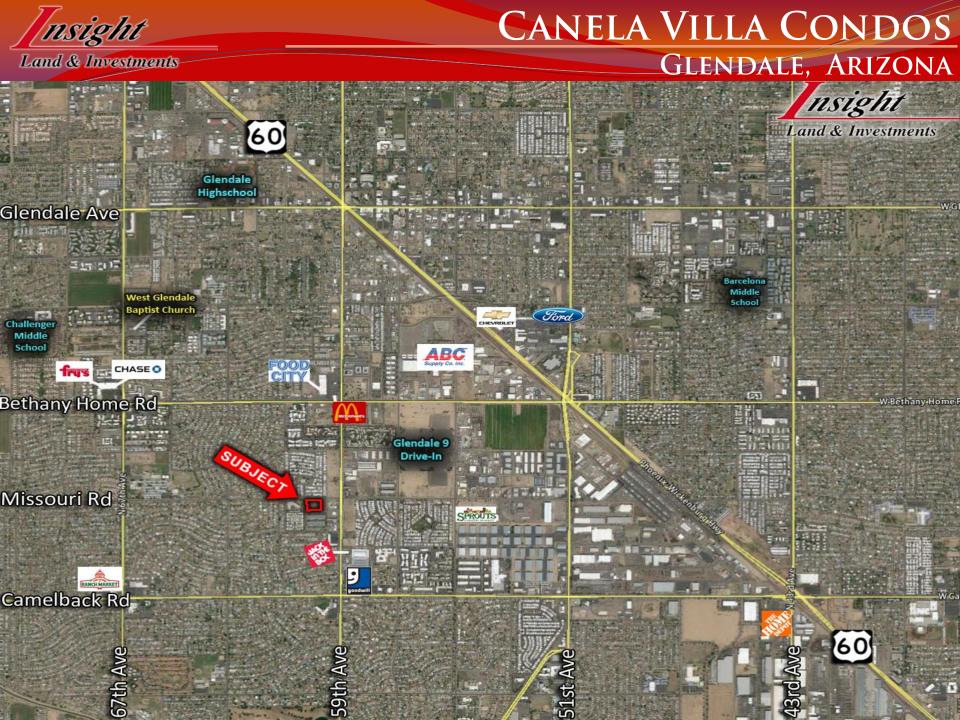

## CANELA VILLA CONDOS

GLENDALE, ARIZONA

□ Location: SE Corner of Missouri Ave and 60<sup>th</sup> Ave, Glendale, AZ

□Size: 2.33 Net Acres

□ Price: \$558,250 Cash

□ \$5.50 PSF

□Zoning: R-4

□Comments:

## CANELA VILLA CONDOS

GLENDALE, ARIZONA