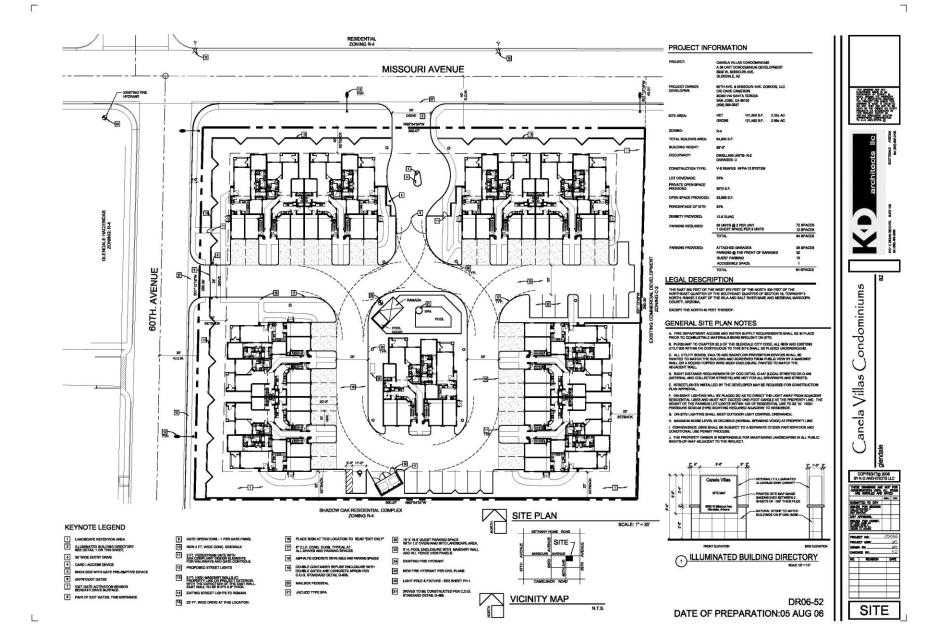

- •This well located infill site will accommodate a wide variety of uses.
- Congregate Care, Charter School, a Church, an Office Building or a Small Business could all work well here.
- •Some work has been done for a 32 unit condominium site.

## CANELA VILLA CONDOS

GLENDALE, ARIZONA