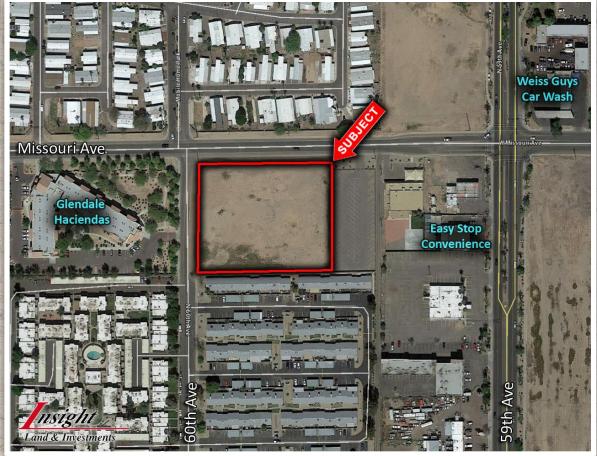

## CANELA VILLA CONDOS

GLENDALE, ARIZONA

□ Location: SE Corner of Missouri Ave and 60<sup>th</sup> Ave, Glendale, AZ

□Size: 2.33 Net Acres

□ Price: \$558,250 Cash

□ \$5.50 PSF

□Zoning: R-4

□Comments:

## CANELA VILLA CONDOS

Land & Investments GLENDALE, ARIZONA **Weiss Guys** Car Wash Missouri Ave Glendale **Haciendas Easy Stop** Convenience 59th Ave