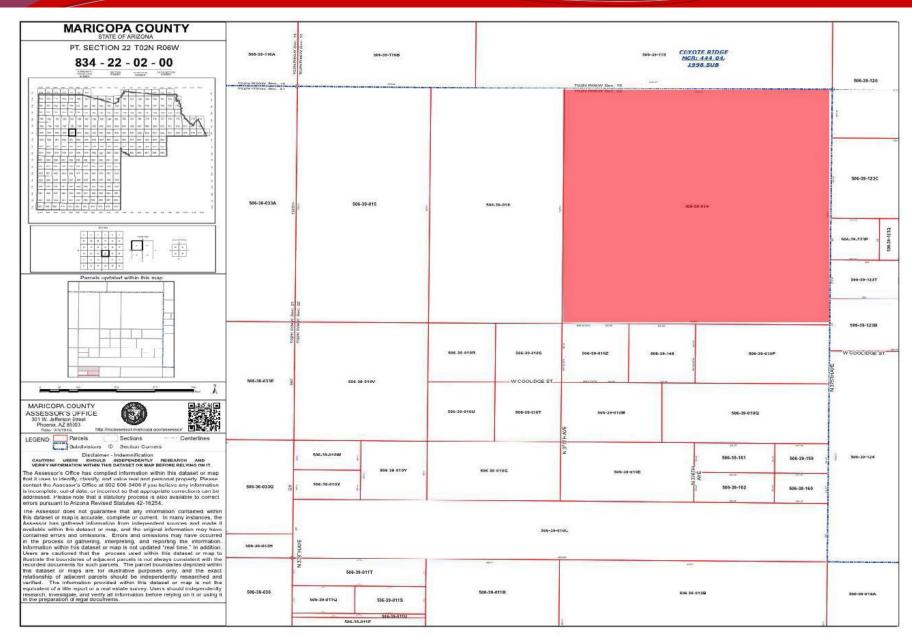

## AERIAL MAP

Land & Investments

### AVAILABLE VACANT LAND

MARICOPA COUNTY, AZ

Land & Investments

- Location: SWC of 375th Ave & Camelback Rd, Maricopa County, AZ
- APN: 506-39-014
- Zoning: RU-43
- Size: +/- 40 Acres
- Taxes: \$24.10 (2017)
- <u>Utilities:</u>
- Power- APS
- Water- Well
- Sewer–Septic
- ☐ *Price:* \$480,000 (\$12,000 Per Acre)
- Comments: Property is at the Southwest Corner of 375th Ave and Camelback Rd, Maricopa County, Arizona. Property is located just off pavement, and close distance to Tonopah Valley High School. Excellent investment or 1031 exchange. Seller will consider a terms sale with 20% down payment.