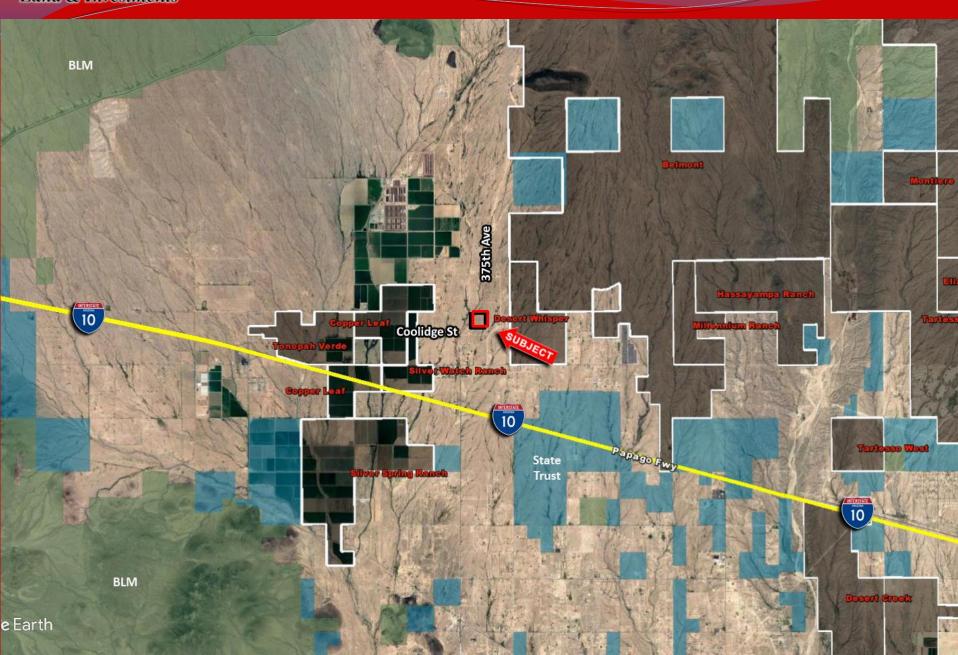

### AVAILABLE VACANT LAND

MARICOPA COUNTY, AZ

Land & Investments

- Location: SWC of 375th Ave & Camelback Rd, Maricopa County, AZ
- APN: 506-39-014
- Zoning: RU-43
- Size: +/- 40 Acres
- Taxes: \$24.10 (2017)
- <u>Utilities:</u>
- Power- APS
- Water- Well
- Sewer–Septic
- ☐ *Price:* \$480,000 (\$12,000 Per Acre)
- Comments: Property is at the Southwest Corner of 375th Ave and Camelback Rd, Maricopa County, Arizona. Property is located just off pavement, and close distance to Tonopah Valley High School. Excellent investment or 1031 exchange. Seller will consider a terms sale with 20% down payment.

## AERIAL MAP

Land & Investments