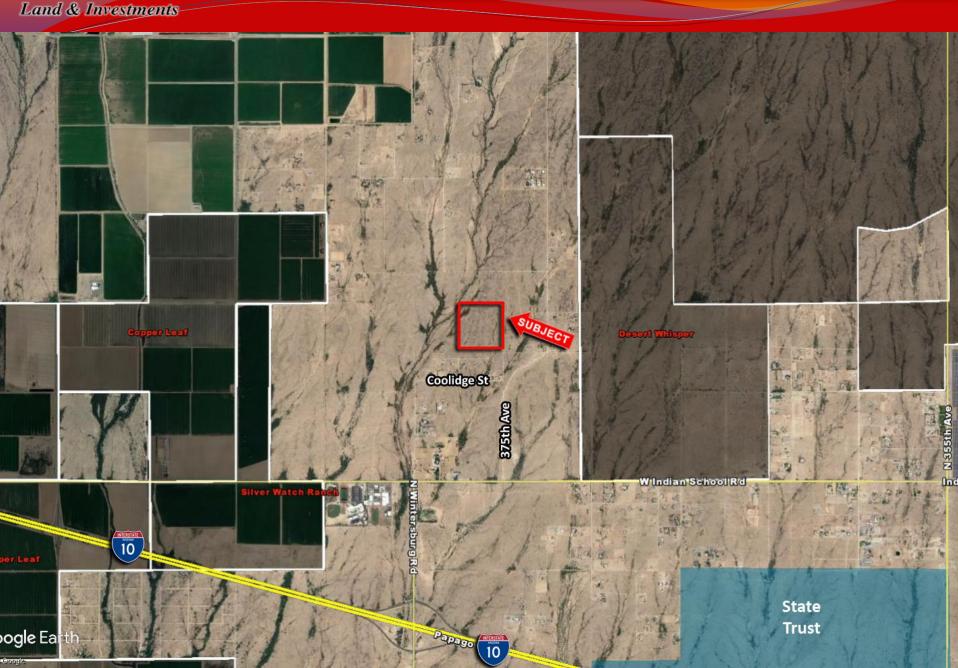

### AVAILABLE VACANT LAND

MARICOPA COUNTY, AZ

Land & Investments

- Location: SWC of 375th Ave & Camelback Rd, Maricopa County, AZ
- APN: 506-39-014
- Zoning: RU-43
- Size: +/- 40 Acres
- Taxes: \$24.10 (2017)
- <u>Utilities:</u>
- Power- APS
- Water- Well
- Sewer–Septic
- ☐ *Price:* \$480,000 (\$12,000 Per Acre)
- Comments: Property is at the Southwest Corner of 375th Ave and Camelback Rd, Maricopa County, Arizona. Property is located just off pavement, and close distance to Tonopah Valley High School. Excellent investment or 1031 exchange. Seller will consider a terms sale with 20% down payment.

## AERIAL MAP

Land & Investments