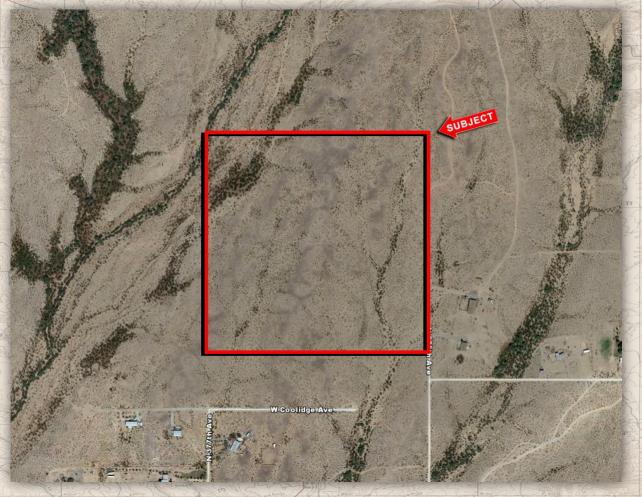

### AVAILABLE VACANT LAND

MARICOPA COUNTY, AZ

Land & Investments

- Location: SWC of 375th Ave & Camelback Rd, Maricopa County, AZ
- APN: 506-39-014
- Zoning: RU-43
- Size: +/- 40 Acres
- Taxes: \$24.10 (2017)
- <u>Utilities:</u>
- Power- APS
- Water- Well
- Sewer–Septic
- ☐ *Price:* \$480,000 (\$12,000 Per Acre)
- Comments: Property is at the Southwest Corner of 375th Ave and Camelback Rd, Maricopa County, Arizona. Property is located just off pavement, and close distance to Tonopah Valley High School. Excellent investment or 1031 exchange. Seller will consider a terms sale with 20% down payment.

## AERIAL MAP

Land & Investments