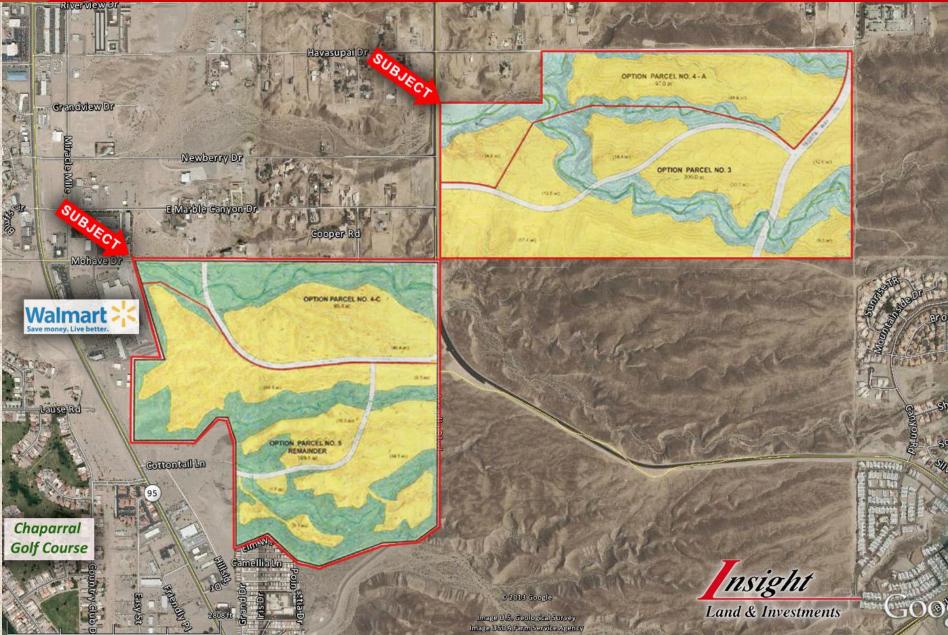

# 387 ACRES- LAND FOR SALE

## BULLHEAD CITY, ARIZONA

- Derived Strategy 200-13-027, 200-13-032, 200-05-126, 220-05-127, 220-13-033, 220-15-256B, 220-15-255A, 220-15-254A, 220-15-253B, 220-05-118B, 220-05-117A
- □ <u>Size:</u> +/- 387.36 Acres (Total)
- D Zoning: Jurisdiction of Mohave County. Contact Mohave County for current zoning.

Comments:

- Potential use for residential development (preliminary development plan in place)
- Grant access to Highway 95, Bullhead City amenities and retail centers
- Frontage on Mohave Drive, Arcadia Way, Havasupai Drive, and Tesota Way
- Access and visibility from Highway 95