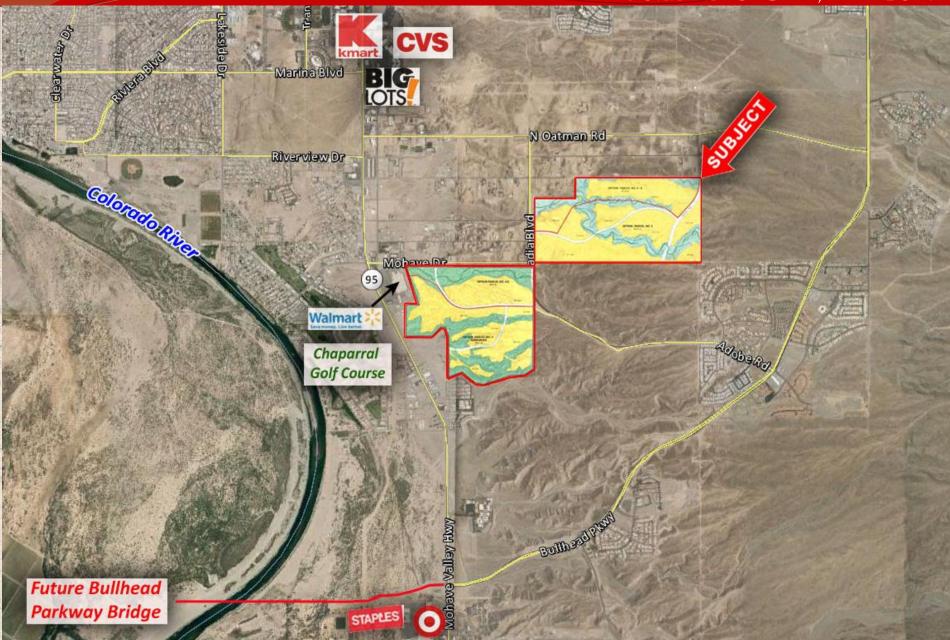

# 387 ACRES- LAND FOR SALE

## BULLHEAD CITY, ARIZONA

- Derived Strategy 200-13-027, 200-13-032, 200-05-126, 220-05-127, 220-13-033, 220-15-256B, 220-15-255A, 220-15-254A, 220-15-253B, 220-05-118B, 220-05-117A
- □ <u>Size:</u> +/- 387.36 Acres (Total)
- D Zoning: Jurisdiction of Mohave County. Contact Mohave County for current zoning.

Comments:

- Potential use for residential development (preliminary development plan in place)
- Grant access to Highway 95, Bullhead City amenities and retail centers
- Frontage on Mohave Drive, Arcadia Way, Havasupai Drive, and Tesota Way
- Access and visibility from Highway 95