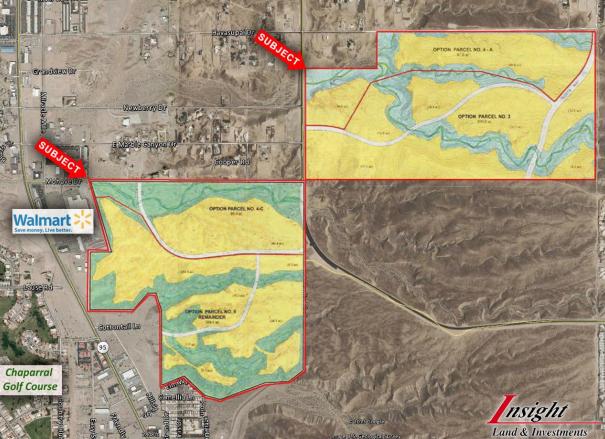

# 387 ACRES- LAND FOR SALE

## BULLHEAD CITY, ARIZONA

- Derived Strategy 200-13-027, 200-13-032, 200-05-126, 220-05-127, 220-13-033, 220-15-256B, 220-15-255A, 220-15-254A, 220-15-253B, 220-05-118B, 220-05-117A
- □ <u>Size:</u> +/- 387.36 Acres (Total)
- D Zoning: Jurisdiction of Mohave County. Contact Mohave County for current zoning.

Comments:

- Potential use for residential development (preliminary development plan in place)
- Grant access to Highway 95, Bullhead City amenities and retail centers
- Frontage on Mohave Drive, Arcadia Way, Havasupai Drive, and Tesota Way
- Access and visibility from Highway 95