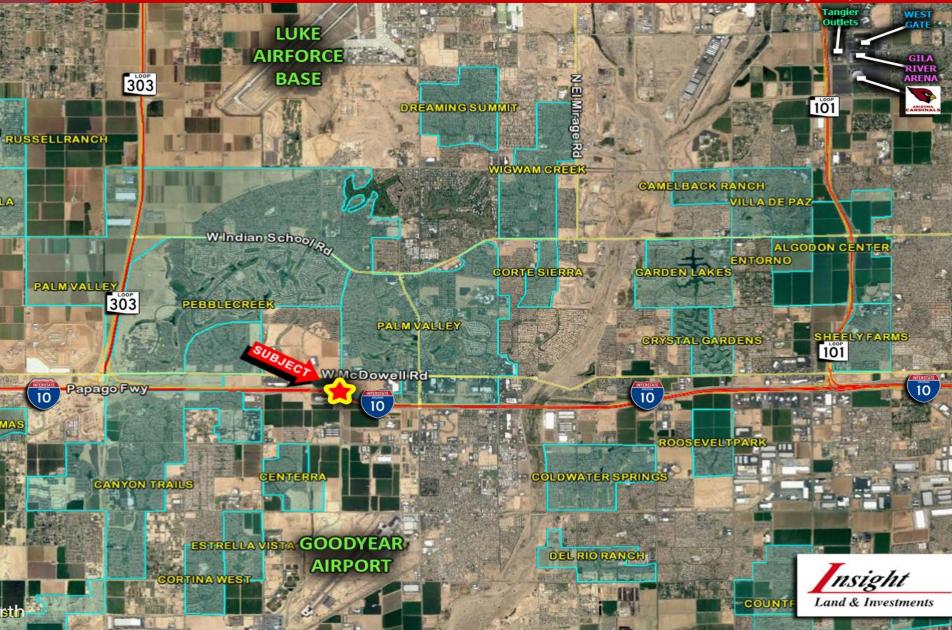

# +/- 5.8 Acres Commercial Land

### Goodyear, Arizona



### Interstate 10 & Bullard Ave

Goodyear, AZ

Insight Land & Investments 7400 E McDonald Dr, Ste 121 Scottsdale, Arizona 85250 602.385.1515 www.insightland.com All information furnished regarding property for sale, rental or financing is from sources deemed reliable, but no warranty or representation is made to the accuracy thereof and same is subject to errors, omissions, change of price, rental or other conditions prior to sale, lease or financing or withdrawal without notice. No liability of any kind is to be imposed on the broker herein.

#### MATT RINZLER Office: (602) 385-1534 mrinzler@insightland.com





Land & Investments

## Goodyear, Arizona



# +/- 5.8 Acres Commercial Land



Land & Investments

## Goodyear, Arizona



# +/- 5.8 Acres Commercial Land

## Goodyear, Arizona

/ MSight Land & Investments