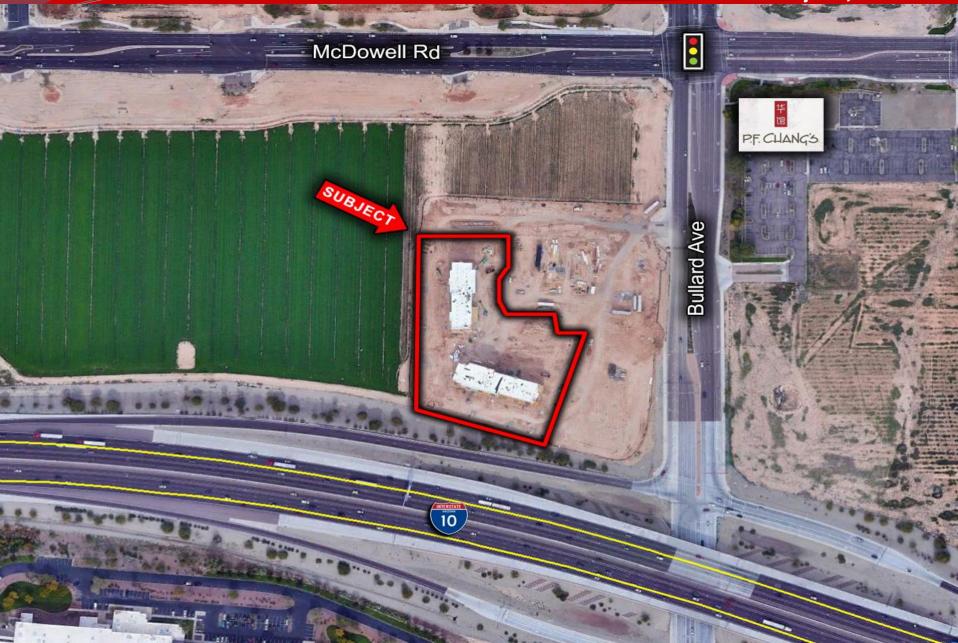

# +/- 5.8 Acres Commercial Land

### Goodyear, Arizona



### Interstate 10 & Bullard Ave

Goodyear, AZ

Insight Land & Investments 7400 E McDonald Dr, Ste 121 Scottsdale, Arizona 85250 602.385.1515 www.insightland.com All information furnished regarding property for sale, rental or financing is from sources deemed reliable, but no warranty or representation is made to the accuracy thereof and same is subject to errors, omissions, change of price, rental or other conditions prior to sale, lease or financing or withdrawal without notice. No liability of any kind is to be imposed on the broker herein.

#### MATT RINZLER Office: (602) 385-1534 mrinzler@insightland.com





Land & Investments

## Goodyear, Arizona



# +/- 5.8 Acres Commercial Land



Land & Investments

## Goodyear, Arizona



# +/- 5.8 Acres Commercial Land

## Goodyear, Arizona

/ MSight Land & Investments