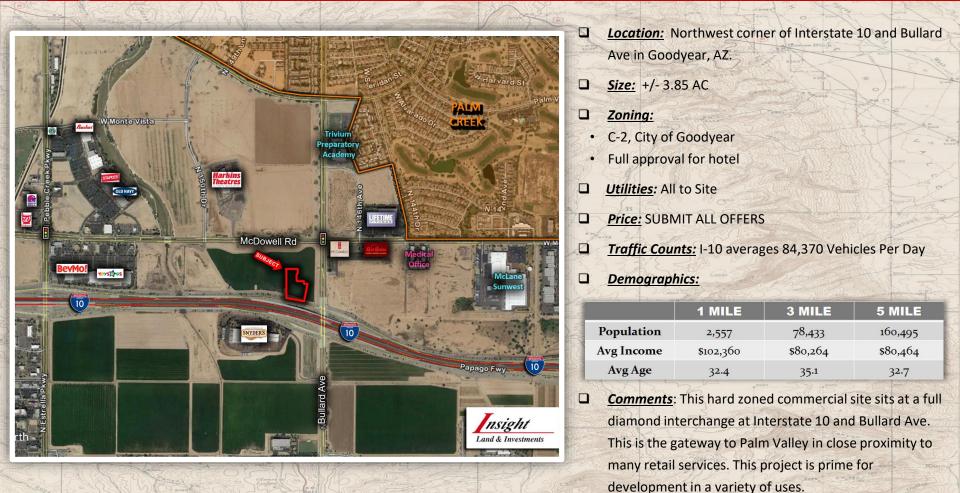

# +/- 5.8 Acres Commercial Land

### Goodyear, Arizona

### Interstate 10 & Bullard Ave

Goodyear, AZ

Insight Land & Investments 7400 E McDonald Dr, Ste 121 Scottsdale, Arizona 85250 602.385.1515 www.insightland.com All information furnished regarding property for sale, rental or financing is from sources deemed reliable, but no warranty or representation is made to the accuracy thereof and same is subject to errors, omissions, change of price, rental or other conditions prior to sale, lease or financing or withdrawal without notice. No liability of any kind is to be imposed on the broker herein.