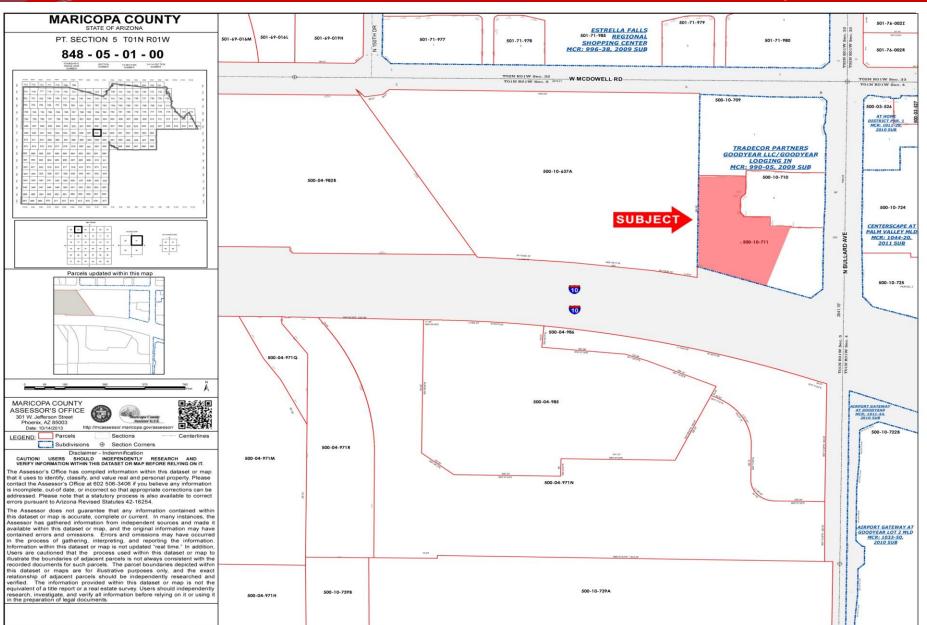

Ave

Goodyear, AZ

Insight Land & Investments 7400 E McDonald Dr, Ste 121 Scottsdale, Arizona 85250 602.385.1515 www.insightland.com All information furnished regarding property for sale, rental or financing is from sources deemed reliable, but no warranty or representation is made to the accuracy thereof and same is subject to errors, omissions, change of price, rental or other conditions prior to sale, lease or financing or withdrawal without notice. No liability of any kind is to be imposed on the broker herein.

#### MATT RINZLER Office: (602) 385-1534 mrinzler@insightland.com





Land & Investments

## Goodyear, Arizona



# +/- 5.8 Acres Commercial Land



Land & Investments

## Goodyear, Arizona



# +/- 5.8 Acres Commercial Land

## Goodyear, Arizona

/ MSight Land & Investments