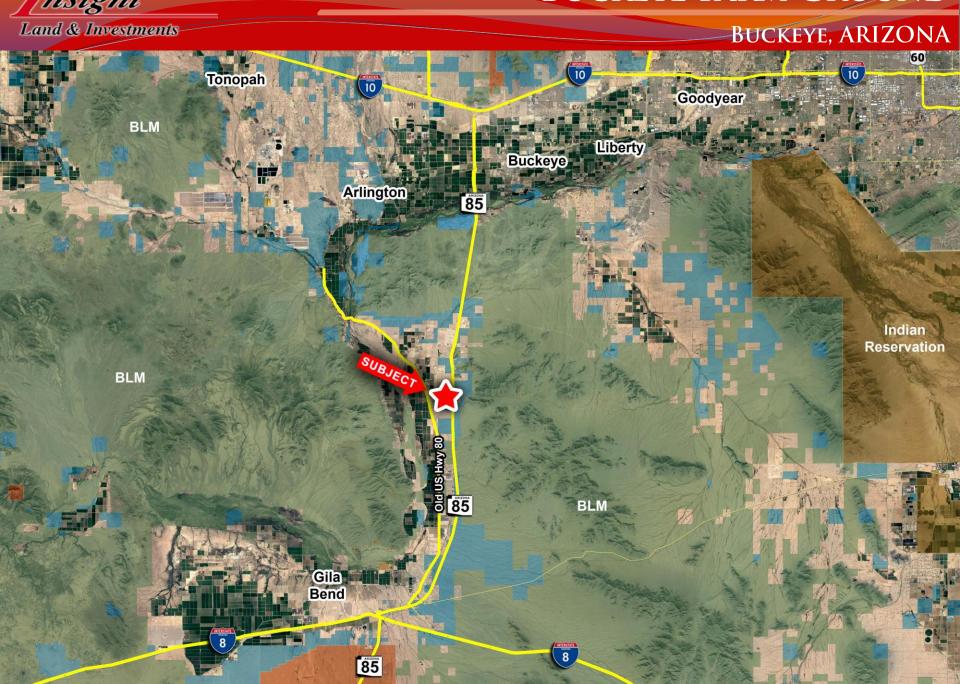

#### BUCKEYE, ARIZONA

- □ **Location:** West side of U.S. Highway 85, 2 miles south of Patterson Road
- □ **Size:** +/-284 Acres
- ☐ **Zoning:** General Commerce, Buckeye
- ☐ *Terms:* Submit all bids
- □ *Price:* \$10,500/Acre
- □ *Utilities:* Telephone, domestic and irrigation well, electrical provided by Electrical District No.8. The Property is located outside of the Phoenix Active Management Area which allows for the unregulated use of groundwater. Well pumps 3,800 gallons per minute. Water costs are an estimated \$28/acre foot.
- ☐ **Comments:** The Property has one-mile of frontage on the newly rebuilt Highway 85 and has an at-grade interchange in place at its northeast corner. Property taxes reduced to \$3,300/yr for 284 acres due to existing farm lease that can be terminated.