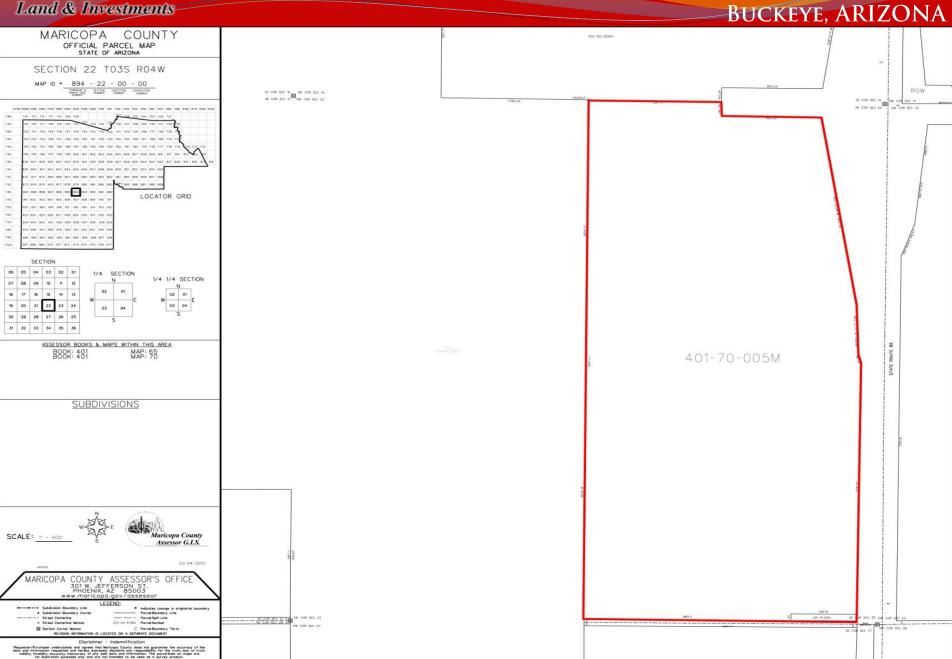

#### BUCKEYE, ARIZONA

- □ **Location:** West side of U.S. Highway 85, 2 miles south of Patterson Road
- □ **Size:** +/-284 Acres
- ☐ **Zoning:** General Commerce, Buckeye
- ☐ *Terms:* Submit all bids
- □ *Price:* \$10,500/Acre
- □ *Utilities:* Telephone, domestic and irrigation well, electrical provided by Electrical District No.8. The Property is located outside of the Phoenix Active Management Area which allows for the unregulated use of groundwater. Well pumps 3,800 gallons per minute. Water costs are an estimated \$28/acre foot.
- ☐ **Comments:** The Property has one-mile of frontage on the newly rebuilt Highway 85 and has an at-grade interchange in place at its northeast corner. Property taxes reduced to \$3,300/yr for 284 acres due to existing farm lease that can be terminated.