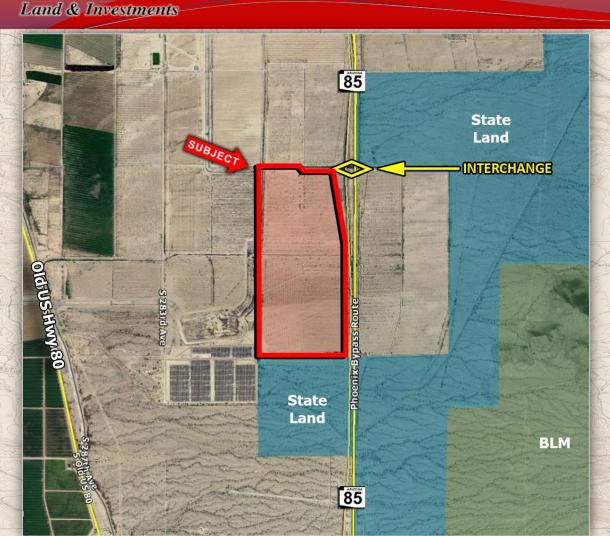

#### BUCKEYE, ARIZONA

- □ **Location:** West side of U.S. Highway 85, 2 miles south of Patterson Road
- □ **Size:** +/-284 Acres
- ☐ **Zoning:** General Commerce, Buckeye
- ☐ *Terms:* Submit all bids
- □ *Price:* \$10,500/Acre
- □ *Utilities:* Telephone, domestic and irrigation well, electrical provided by Electrical District No.8. The Property is located outside of the Phoenix Active Management Area which allows for the unregulated use of groundwater. Well pumps 3,800 gallons per minute. Water costs are an estimated \$28/acre foot.
- ☐ **Comments:** The Property has one-mile of frontage on the newly rebuilt Highway 85 and has an at-grade interchange in place at its northeast corner. Property taxes reduced to \$3,300/yr for 284 acres due to existing farm lease that can be terminated.