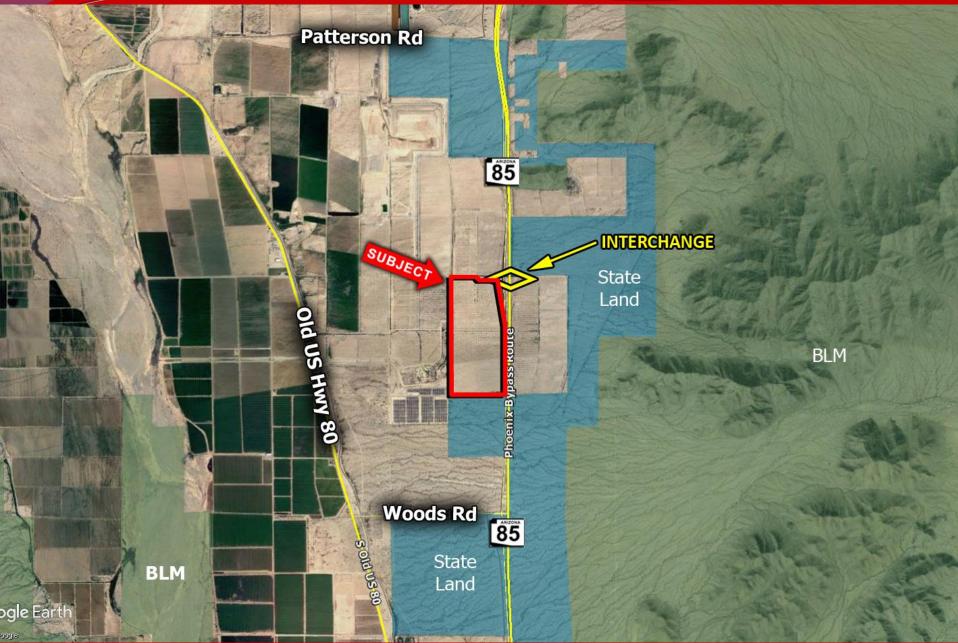

#### BUCKEYE, ARIZONA

- □ **Location:** West side of U.S. Highway 85, 2 miles south of Patterson Road
- □ **Size:** +/-284 Acres
- ☐ **Zoning:** General Commerce, Buckeye
- ☐ *Terms:* Submit all bids
- □ *Price:* \$10,500/Acre
- □ *Utilities:* Telephone, domestic and irrigation well, electrical provided by Electrical District No.8. The Property is located outside of the Phoenix Active Management Area which allows for the unregulated use of groundwater. Well pumps 3,800 gallons per minute. Water costs are an estimated \$28/acre foot.
- ☐ **Comments:** The Property has one-mile of frontage on the newly rebuilt Highway 85 and has an at-grade interchange in place at its northeast corner. Property taxes reduced to \$3,300/yr for 284 acres due to existing farm lease that can be terminated.