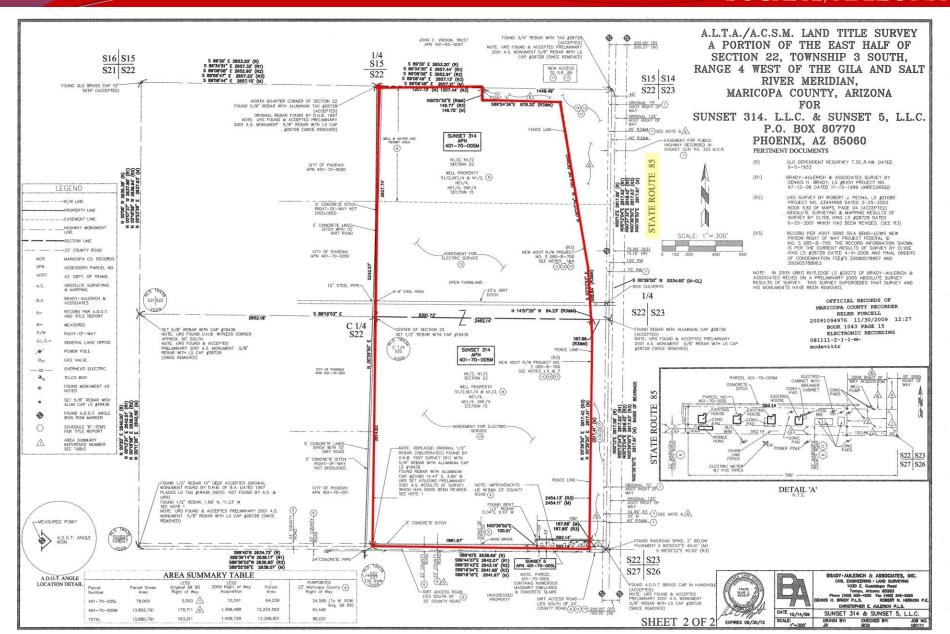

#### BUCKEYE, ARIZONA

- □ **Location:** West side of U.S. Highway 85, 2 miles south of Patterson Road
- □ **Size:** +/-284 Acres
- ☐ **Zoning:** General Commerce, Buckeye
- ☐ *Terms:* Submit all bids
- □ *Price:* \$10,500/Acre
- □ *Utilities:* Telephone, domestic and irrigation well, electrical provided by Electrical District No.8. The Property is located outside of the Phoenix Active Management Area which allows for the unregulated use of groundwater. Well pumps 3,800 gallons per minute. Water costs are an estimated \$28/acre foot.
- ☐ **Comments:** The Property has one-mile of frontage on the newly rebuilt Highway 85 and has an at-grade interchange in place at its northeast corner. Property taxes reduced to \$3,300/yr for 284 acres due to existing farm lease that can be terminated.