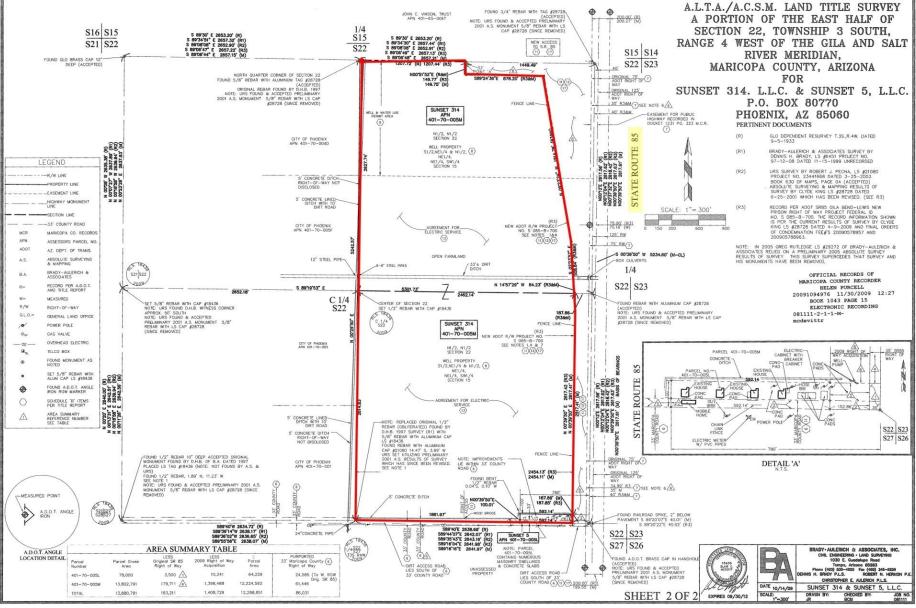

# **BUCKEYE FARM GROUND**

#### BUCKEYE, ARIZONA

- Location: West side of U.S. Highway 85, 2 miles south of Patterson Road
- □ <u>Size:</u> +/-284 Acres
- Dentry Contraction Commerce, Buckeye
- D <u>Terms:</u> Submit all bids
- D Price: \$19,500/Acre
- Utilities: Telephone, domestic and irrigation well, electrical provided by Electrical District No.8. The Property is located outside of the Phoenix Active Management Area which allows for the unregulated use of groundwater. Well pumps 3,800 gallons per minute. Water costs are an estimated \$28/acre foot.
- Comments: The Property has one-mile of frontage on the newly rebuilt Highway 85 and has an at-grade interchange in place at its northeast corner. Property taxes reduced to \$3,300/yr for 284 acres due to existing farm lease that can be terminated.