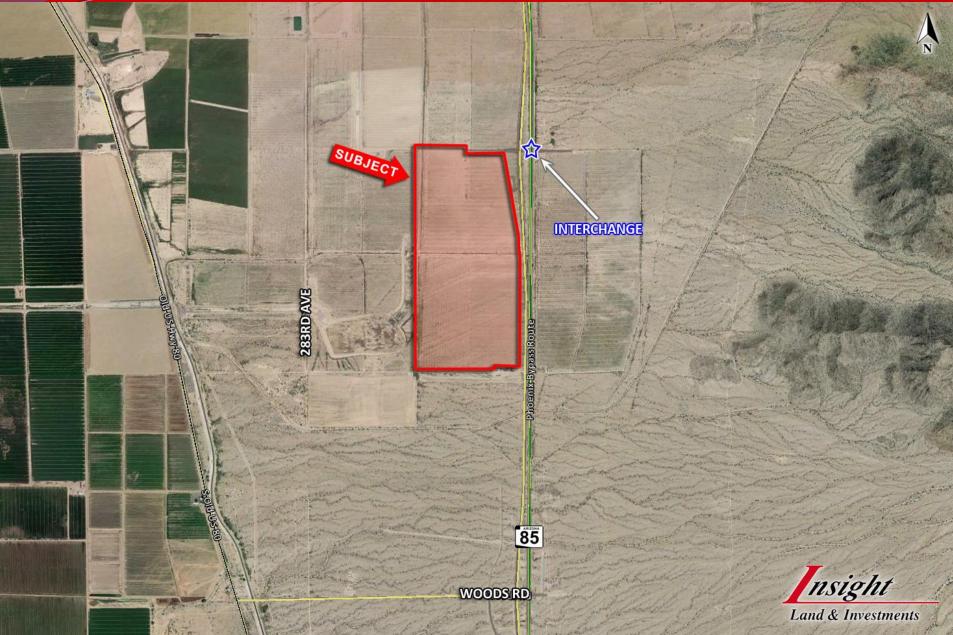

#### BUCKEYE, ARIZONA

- Location: West side of U.S. Highway 85, 2 miles south of Patterson Road
- □ <u>Size:</u> +/-284 Acres
- Dentry Contraction Commerce, Buckeye
- D <u>Terms:</u> Submit all bids
- D Price: \$19,500/Acre
- Utilities: Telephone, domestic and irrigation well, electrical provided by Electrical District No.8. The Property is located outside of the Phoenix Active Management Area which allows for the unregulated use of groundwater. Well pumps 3,800 gallons per minute. Water costs are an estimated \$28/acre foot.
- Comments: The Property has one-mile of frontage on the newly rebuilt Highway 85 and has an at-grade interchange in place at its northeast corner. Property taxes reduced to \$3,300/yr for 284 acres due to existing farm lease that can be terminated.