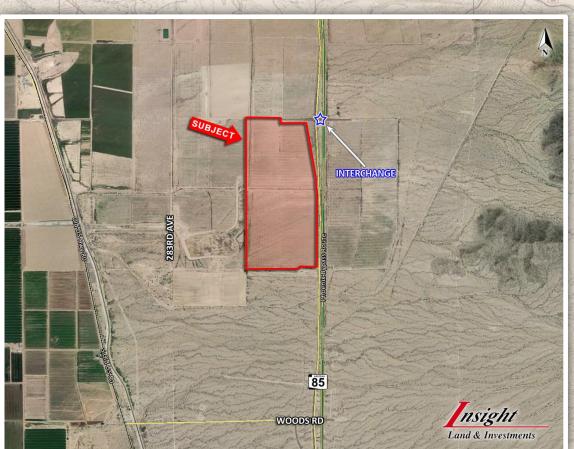

#### BUCKEYE, ARIZONA

- Location: West side of U.S. Highway 85, 2 miles south of Patterson Road
- □ <u>Size:</u> +/-284 Acres
- Dentry Contraction Commerce, Buckeye
- D <u>Terms:</u> Submit all bids
- D Price: \$19,500/Acre
- Utilities: Telephone, domestic and irrigation well, electrical provided by Electrical District No.8. The Property is located outside of the Phoenix Active Management Area which allows for the unregulated use of groundwater. Well pumps 3,800 gallons per minute. Water costs are an estimated \$28/acre foot.
- Comments: The Property has one-mile of frontage on the newly rebuilt Highway 85 and has an at-grade interchange in place at its northeast corner. Property taxes reduced to \$3,300/yr for 284 acres due to existing farm lease that can be terminated.