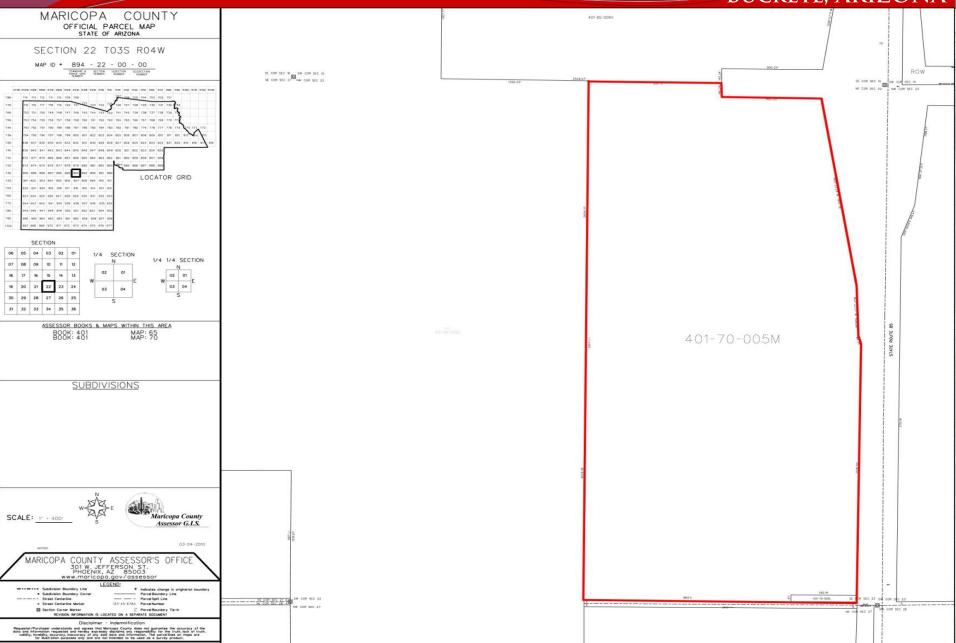

# **BUCKEYE FARM GROUND**

#### BUCKEYE, ARIZONA

- Location: West side of U.S. Highway 85, 2 miles south of Patterson Road
- □ <u>Size:</u> +/-284 Acres
- Dentry Contraction Commerce, Buckeye
- D <u>Terms:</u> Submit all bids
- D Price: \$19,500/Acre
- Utilities: Telephone, domestic and irrigation well, electrical provided by Electrical District No.8. The Property is located outside of the Phoenix Active Management Area which allows for the unregulated use of groundwater. Well pumps 3,800 gallons per minute. Water costs are an estimated \$28/acre foot.
- Comments: The Property has one-mile of frontage on the newly rebuilt Highway 85 and has an at-grade interchange in place at its northeast corner. Property taxes reduced to \$3,300/yr for 284 acres due to existing farm lease that can be terminated.