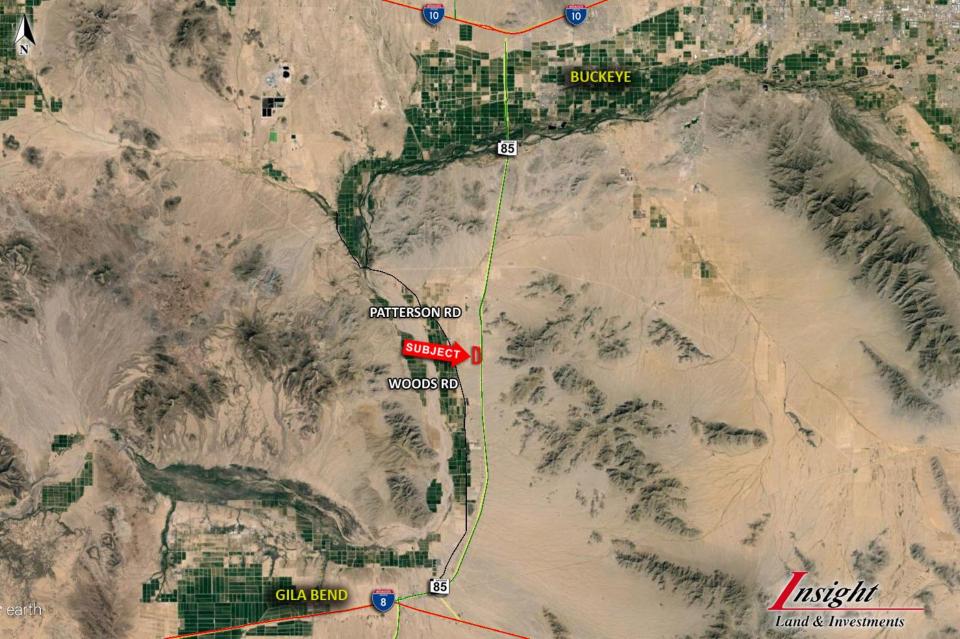

#### BUCKEYE, ARIZONA

- Location: West side of U.S. Highway 85, 2 miles south of Patterson Road
- □ <u>Size:</u> +/-284 Acres
- Dentry Contraction Commerce, Buckeye
- D <u>Terms:</u> Submit all bids
- D Price: \$19,500/Acre
- Utilities: Telephone, domestic and irrigation well, electrical provided by Electrical District No.8. The Property is located outside of the Phoenix Active Management Area which allows for the unregulated use of groundwater. Well pumps 3,800 gallons per minute. Water costs are an estimated \$28/acre foot.
- Comments: The Property has one-mile of frontage on the newly rebuilt Highway 85 and has an at-grade interchange in place at its northeast corner. Property taxes reduced to \$3,300/yr for 284 acres due to existing farm lease that can be terminated.