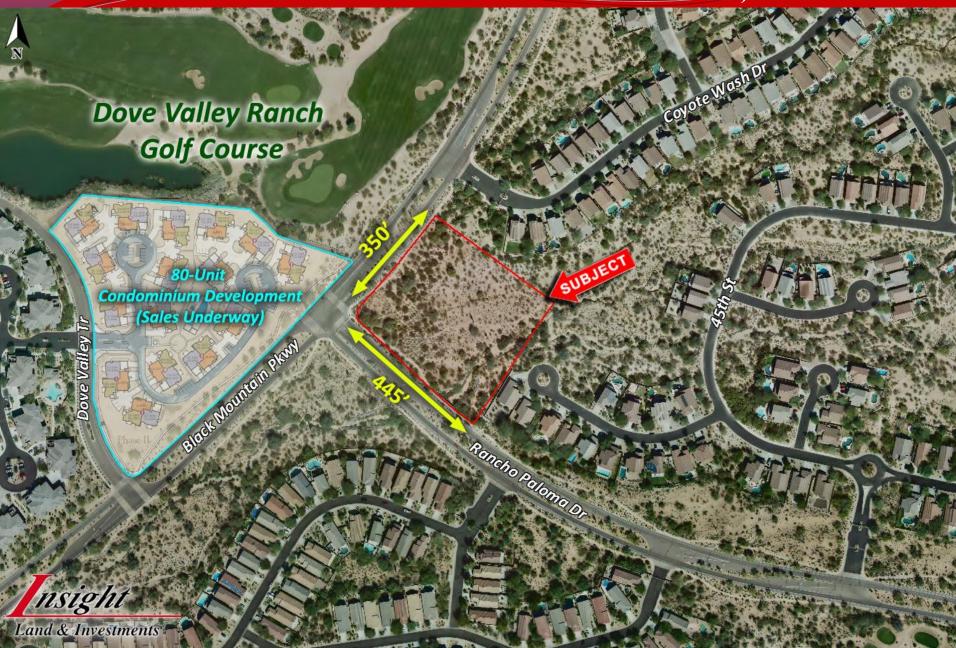

## NORTHEAST PHOENIX-AVAILABLE SUBJECT TO ZONING

Location: SEC of Black Mountain Pkwy and Rancho

Paloma Rd

Size: 3.7 acres

Frontage: 445' on Rancho Paloma Rd, 350' on

**Black Mountain Parkway** 

**Price:** \$1,450,548 (\$9 per square foot)

Zoning: R-18

**Comments** 

- Ideal for low intensity office, retail, or assisted living
- The 2014 average household income within 1,3 and 5 miles from the subject varies between \$108,562 and \$113,962
- Sales are underway at a 80-unit condominium development across the street; units range from \$250k - \$400k