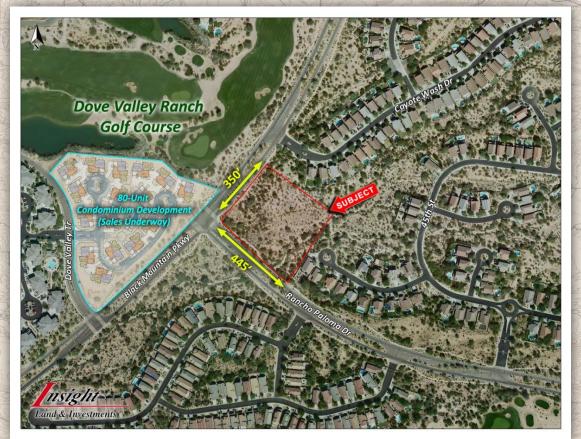

## NORTHEAST PHOENIX-AVAILABLE SUBJECT TO ZONING

Location: SEC of Black Mountain Pkwy and Rancho

Paloma Rd

Size: 3.7 acres

Frontage: 445' on Rancho Paloma Rd, 350' on

**Black Mountain Parkway** 

**Price:** \$1,450,548 (\$9 per square foot)

Zoning: R-18

**Comments** 

- Ideal for low intensity office, retail, or assisted living
- The 2014 average household income within 1,3 and 5 miles from the subject varies between \$108,562 and \$113,962
- Sales are underway at a 80-unit condominium development across the street; units range from \$250k - \$400k