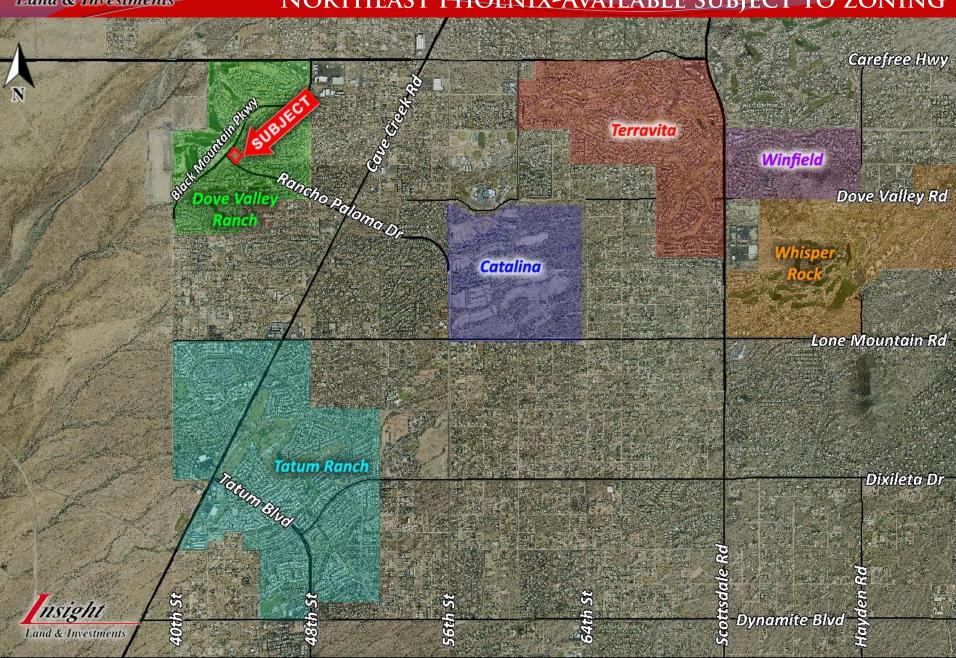

## DOVE VALLEY RANCH MASTER PLAN

# DOVE VALLEY RANCH MASTER PLAN

NORTHEAST PHOENIX-AVAILABLE SUBJECT TO ZONING

## DOVE VALLEY RANCH MASTER PLAN

NORTHEAST PHOENIX-AVAILABLE SUBJECT TO ZONING